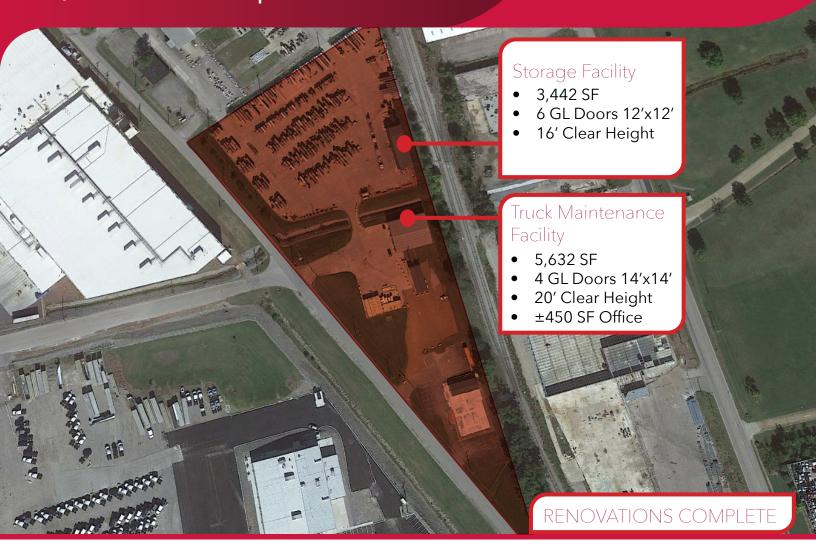

## FOR LEASE 9,074 SF FACILITY | ± 6.38 ACRES

### 7140 CENTENNIAL PLACE | NASHVILLE, TN 37209

+/-6.38-acres of trailer parking/outdoor storage complete with truck maintenance facility and parts storage facility. Improvements completed to enhance the property's functionality and accessibility per the following page.

#### Property Renovations Summary

- Trench drain (with oil & water separator) installation in Truck Maintenance Facility
- Direct trailer lot access off Centennial via installation of secondary curb cut
- Two new electronic gates with keypad entry
- Repaving entire asphalt parking lot
- 10,000 SF of additional concrete parking/outdoor storage space
- Exterior painting of both buildings