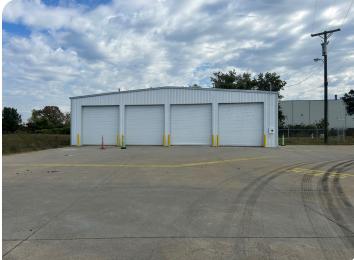

#### Property Renovations Summary

- Trench drain (with oil & water separator) installation in Truck Maintenance Facility
- Direct trailer lot access off Centennial via installation of secondary curb cut
- Two new electronic gates with keypad entry
- Repaving entire asphalt parking lot
- 10,000 SF of additional concrete parking/outdoor storage space
- Exterior painting of both buildings