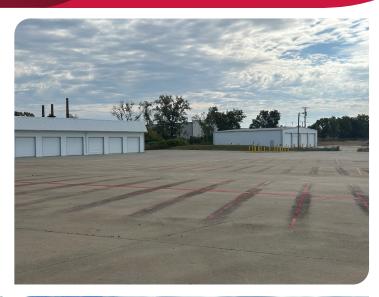

#### Property Renovations Summary

- Trench drain (with oil & water separator) installation in Truck Maintenance Facility
- Direct trailer lot access off Centennial via installation of secondary curb cut
- Two new electronic gates with keypad entry
- Repaving entire asphalt parking lot
- 10,000 SF of additional concrete parking/outdoor storage space
- Exterior painting of both buildings