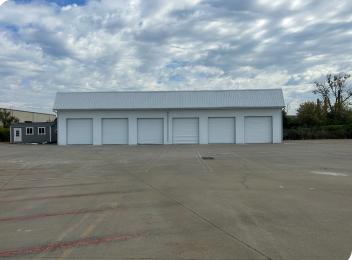

#### Property Renovations Summary

- Trench drain (with oil & water separator) installation in Truck Maintenance Facility
- Direct trailer lot access off Centennial via installation of secondary curb cut
- Two new electronic gates with keypad entry
- Repaving entire asphalt parking lot
- 10,000 SF of additional concrete parking/outdoor storage space
- Exterior painting of both buildings