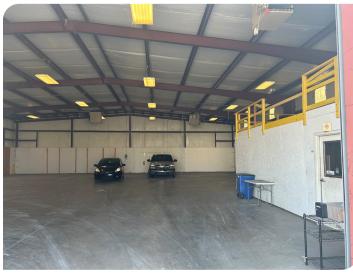

### 7140 CENTENNIAL PLACE | NASHVILLE, TN 37209

+/-6.38-acres of trailer parking/outdoor storage complete with truck maintenance facility and parts storage facility. Improvements completed to enhance the property's functionality and accessibility per the following page.

#### Property Renovations Summary

- Trench drain (with oil & water separator) installation in Truck Maintenance Facility
- Direct trailer lot access off Centennial via installation of secondary curb cut
- Two new electronic gates with keypad entry
- Repaving entire asphalt parking lot
- 10,000 SF of additional concrete parking/outdoor storage space
- Exterior painting of both buildings