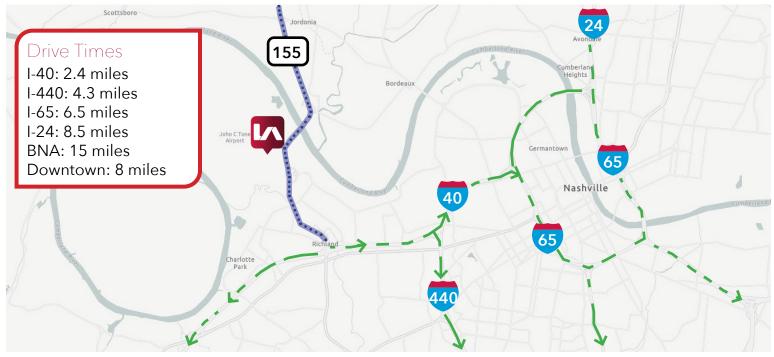

±6.38 Acres of fully paved land

Less than a mile from John C Tune airport

8 Miles to Downtown Nashville

Immediate access to HWY 155, I-40, I-440

Fully fenced and lit

15 Miles to BNA

All information furnished regarding property for sale, rental or financing is from sources deemed reliable, but no warranty or representation is made to the accuracy thereof and same is submitted to errors, omissions, change of price, rental or other conditions prior to sale, lease or financing or withdrawal without notice. No liability of any kind is to be imposed on the broker herein.