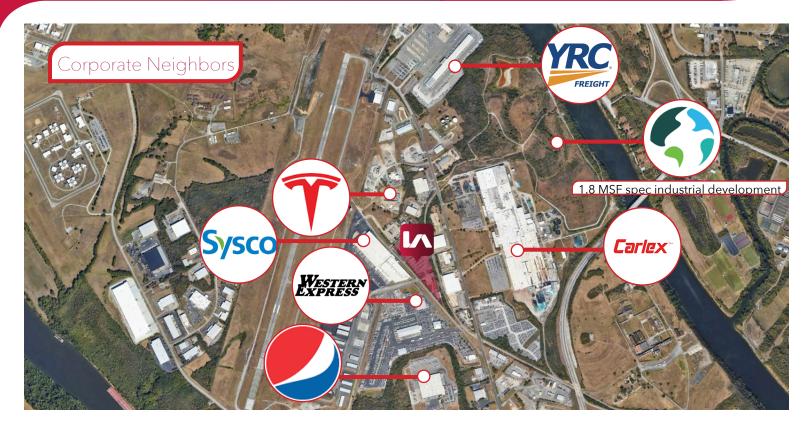

±6.38 Acres of fully paved land

Less than a mile from John C Tune airport

8 Miles to Downtown Nashville

Immediate access to HWY 155, I-40, I-440

Fully fenced and lit

15 Miles to BNA

All information furnished regarding property for sale, rental or financing is from sources deemed reliable, but no warranty or representation is made to the accuracy thereof and same is submitted to errors, omissions, change of price, rental or other conditions prior to sale, lease or financing or withdrawal without notice. No liability of any kind is to be imposed on the broker herein.