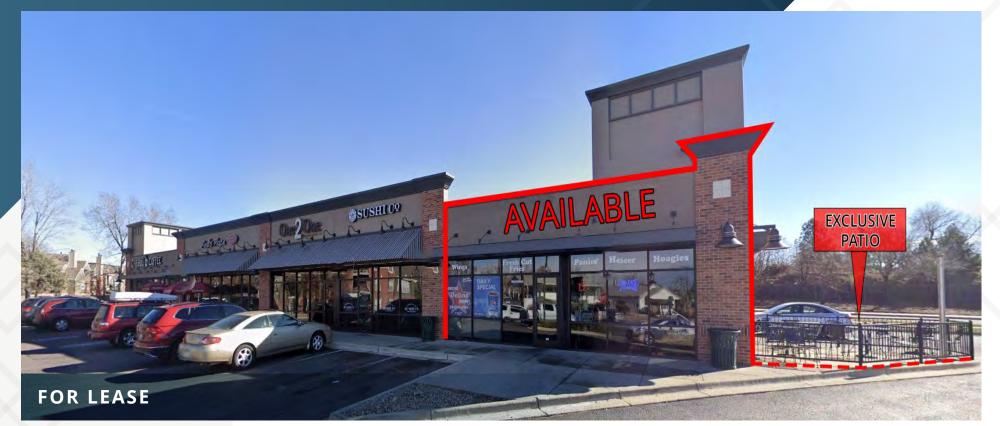

## Cherry Hills 2nd-Gen Restaurant

1400 E Hampden Ave, Cherry Hills Village, CO 80113

### AVAILABLE

1,654 SF

**BASE RENT** \$34.00/SF

**NNN** \$18.96/SF

**MONTHLY** \$7,299/Mo

#### **ABOUT THE PROPERTY**

- Second-generation restaurant space with hood, grease trap, walk-in cooler, two-ADA single-stall restrooms, and patio
- Endcap unit offers extreme visibility from both westbound and eastbound Hampden (66,160 VPD)
- Located well to serve the area's affluent neighborhoods (\$152,57 Avg HH income 3 miles) as well as the large daytime employment population (126,375 in 3 miles)
- .37 miles to HCA HealthONE Swedish (408-bed acute care, Level 1 Trauma hospital)