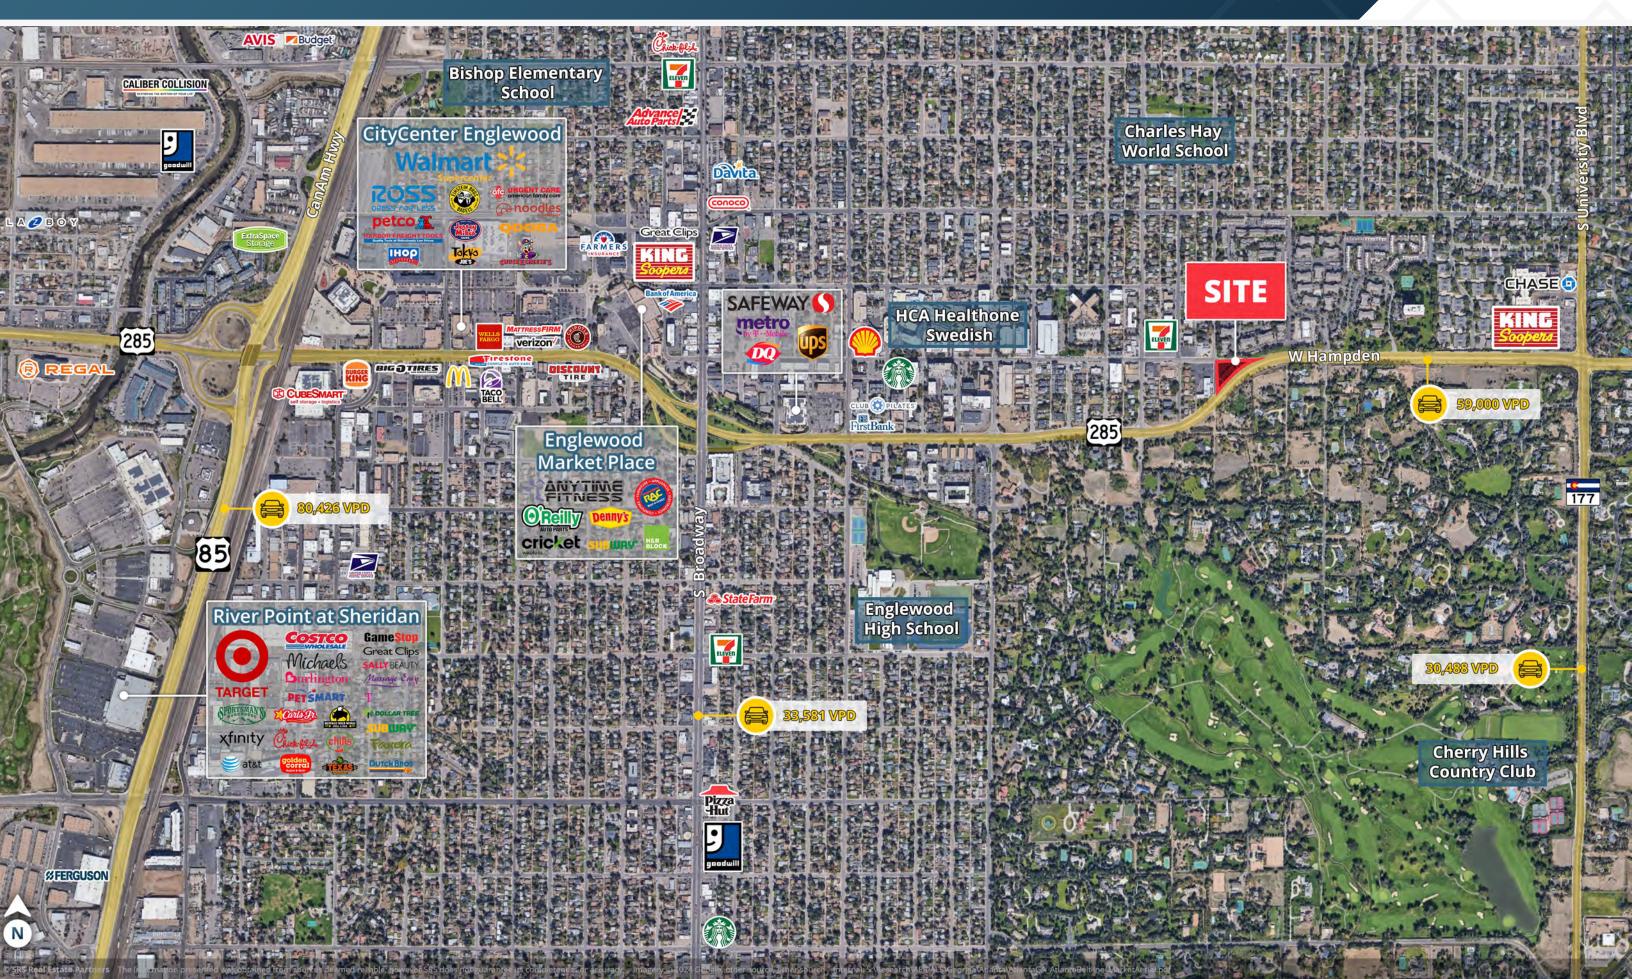

#### **ABOUT THE PROPERTY**

- Second-generation restaurant space with hood, grease trap, walk-in cooler, two-ADA single-stall restrooms, and patio
- Endcap unit offers extreme visibility from both westbound and eastbound Hampden (66,160 VPD)
- Located well to serve the area's affluent neighborhoods (\$152,57 Avg HH income 3 miles) as well as the large daytime employment population (126,375 in 3 miles)
- .37 miles to HCA HealthONE Swedish (408-bed acute care, Level 1 Trauma hospital)

#### CONTACT

Justin Gregory | 303.803.7170 justin.gregory@srsre.com

TRAFFIC COUNTS

W Hampden Year: 2024 | Source: Esri 59,000 VPD

**Patrick McGlinchey** | 210.303.3149 patrick.mcglinchey@srsre.com

## Trade Aerial

1400 E Hampden Ave, Cherry Hills Village, CO 80113