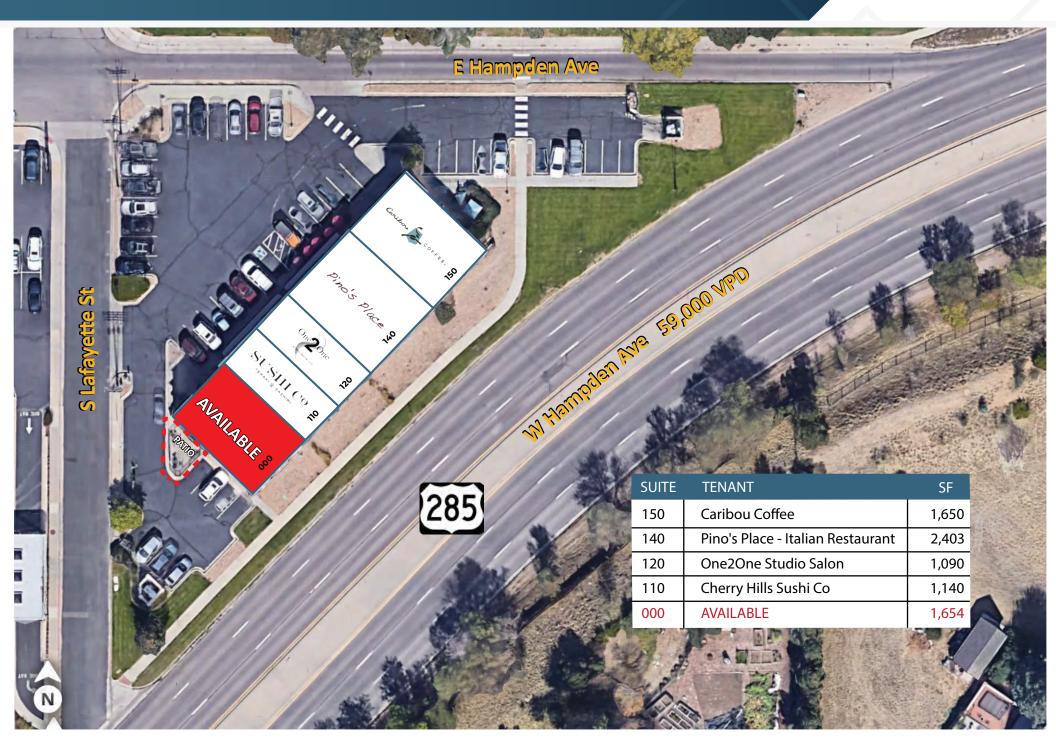

## Cherry Hills 2nd-Gen Restaurant - Site Plan

1400 E Hampden Ave, Cherry Hills Village, CO 80113

#### DEMOGRAPHICS

|                           | TIVITE    | 3 ivilles | 5 ivilles |
|---------------------------|-----------|-----------|-----------|
| Population                | 15,206    | 108,566   | 392,546   |
| Total Households          | 7,624     | 48,111    | 74,846    |
| Avg. Household Income     | \$125,636 | \$152,527 | \$141,041 |
| Daytime Population        | 15,231    | 126,375   | 447,846   |
| Year: 2024   Source: Esri |           |           |           |