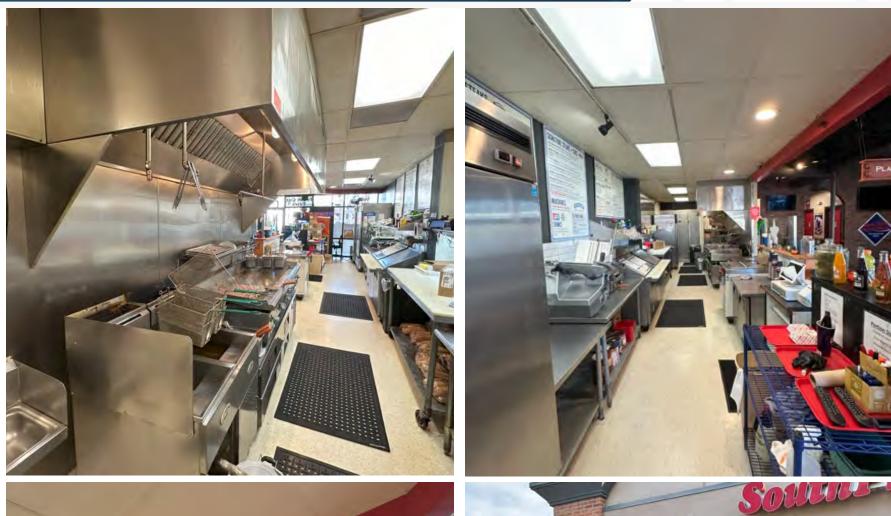

#### **ABOUT THE PROPERTY**

- Second-generation restaurant space with hood, grease trap, walk-in cooler, two-ADA single-stall restrooms, and patio
- Endcap unit offers extreme visibility from both westbound and eastbound Hampden (66,160 VPD)
- Located well to serve the area's affluent neighborhoods (\$152,57 Avg HH income 3 miles) as well as the large daytime employment population (126,375 in 3 miles)
- .37 miles to HCA HealthONE Swedish (408-bed acute care, Level 1 Trauma hospital)