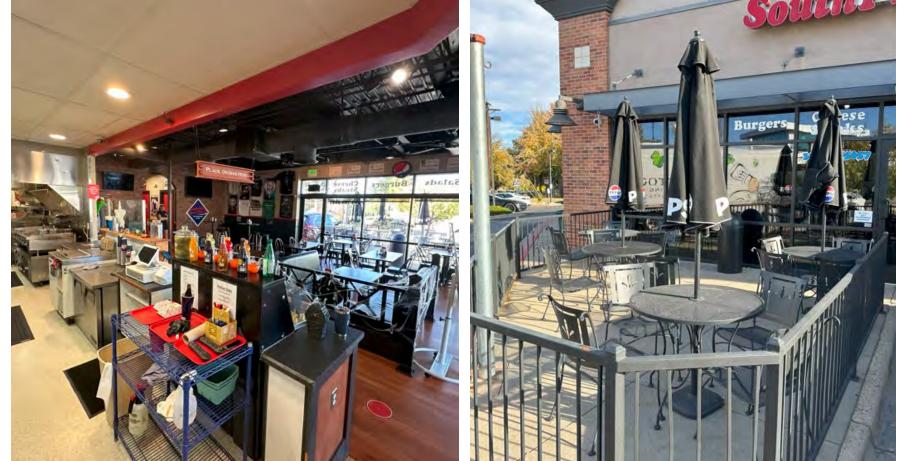

#### **ABOUT THE PROPERTY**

- Second-generation restaurant space with hood, grease trap, walk-in cooler, two-ADA single-stall restrooms, and patio
- Endcap unit offers extreme visibility from both westbound and eastbound Hampden (66,160 VPD)
- Located well to serve the area's affluent neighborhoods (\$152,57 Avg HH income 3 miles) as well as the large daytime employment population (126,375 in 3 miles)
- .37 miles to HCA HealthONE Swedish (408-bed acute care, Level 1 Trauma hospital)