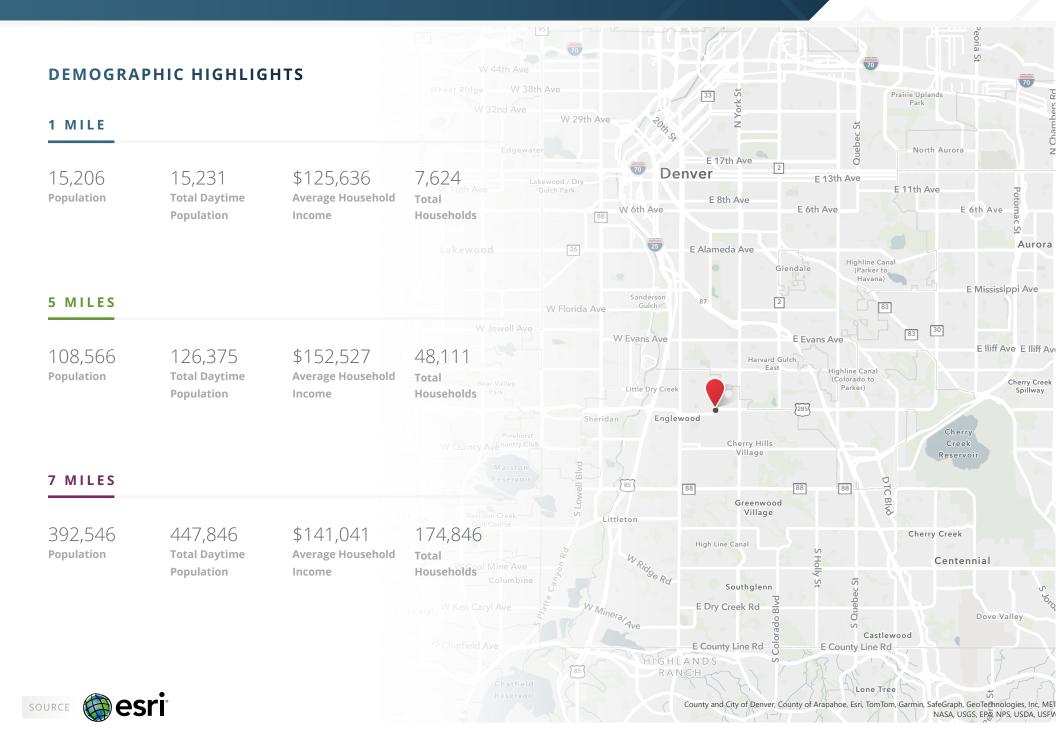

#### DEMOGRAPHICS

|                           | TIVITE    | 3 ivilles | 5 ivilles |
|---------------------------|-----------|-----------|-----------|
| Population                | 15,206    | 108,566   | 392,546   |
| Total Households          | 7,624     | 48,111    | 74,846    |
| Avg. Household Income     | \$125,636 | \$152,527 | \$141,041 |
| Daytime Population        | 15,231    | 126,375   | 447,846   |
| Year: 2024   Source: Esri |           |           |           |