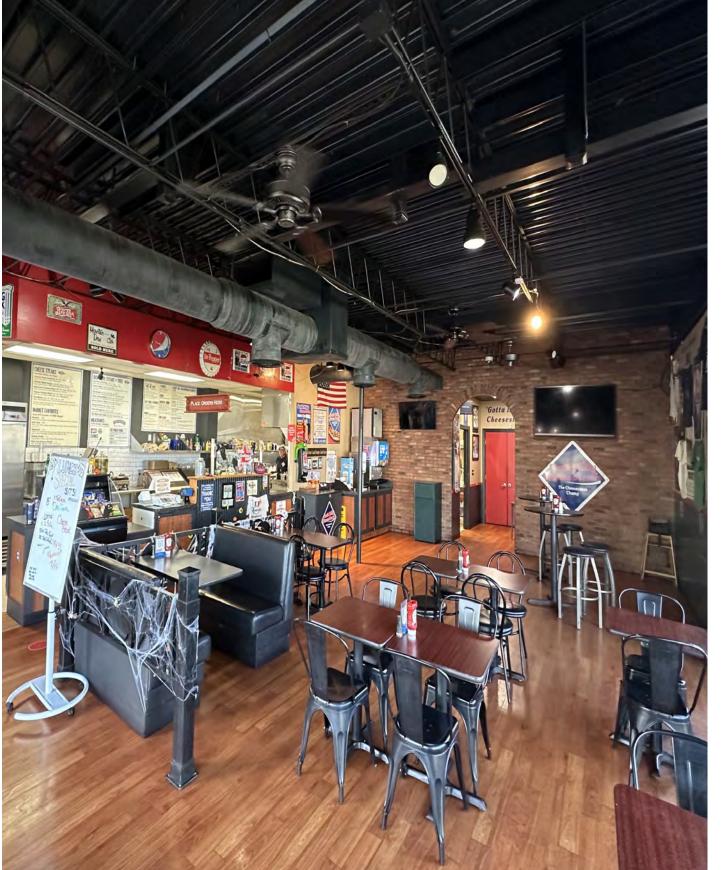

#### **ABOUT THE PROPERTY**

- Second-generation restaurant space with hood, grease trap, walk-in cooler, two-ADA single-stall restrooms, and patio
- Endcap unit offers extreme visibility from both westbound and eastbound Hampden (66,160 VPD)
- Located well to serve the area's affluent neighborhoods (\$152,57 Avg HH income 3 miles) as well as the large daytime employment population (126,375 in 3 miles)
- .37 miles to HCA HealthONE Swedish (408-bed acute care, Level 1 Trauma hospital)