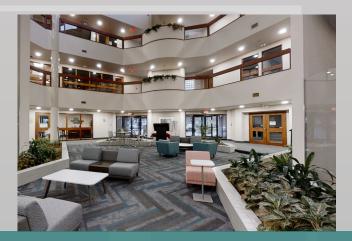

Located in the heart of Fairlawn, outside of the Parkway, this sister building offers all of the amenities of being in the Park. It is close to many amenities and offers outstanding signage opportunities.

- · Building conference room and kitchen area
- Street front signage
- Updated Atrium and Lobby