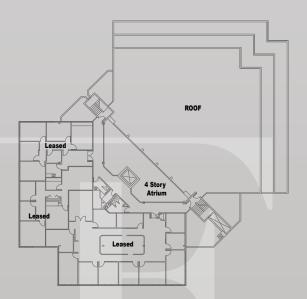

## AVAIL ABILITIES

Suite 100 - 3,861 RSF • Suite 115 - 4,759 RSF • Suite 200 - 6,976 RSF • Suite 305 A - 407 RSF • Suite 305 B - 247 RSF • Suite 310 - 1,888 RSF • (Suite 100/115/200 - contiguous 15,596 RSF)

## EMBASSY portfolio

Suite 100 - 3,861 RSF

(100/115/200 - 15,596 RSF via internal staircase)

Suite 310 - 1,888 RSF

## Rental Rate: \$18.50 per RSF

- Rates include parking, in-suite cleaning, water, sewer, and gas.
- Tenant pays in-suite electric and pro-rata share of common area electric.

Suite 200 - 6,976 RSF