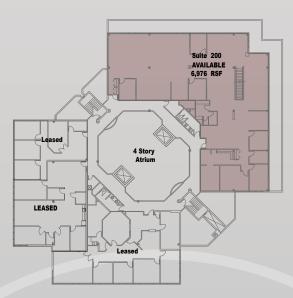

## AVAIL ABILITIES

Suite 100 - 3,861 RSF • Suite 115 - 4,759 RSF • Suite 200 - 6,976 RSF • Suite 305 A - 407 RSF • Suite 305 B - 247 RSF • Suite 310 - 1,888 RSF • (Suite 100/115/200 - contiguous 15,596 RSF)

## Rental Rate: \$18.50 per RSF

- Rates include parking, in-suite cleaning, water, sewer, and gas.
- Tenant pays in-suite electric and pro-rata share of common area electric.

Suite 200 - 6,976 RSF