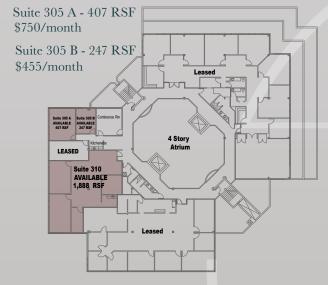

## AVAIL ABILITIES

Suite 100 - 3,861 RSF • Suite 115 - 4,759 RSF • Suite 200 - 6,976 RSF • Suite 305 A - 407 RSF • Suite 305 B - 247 RSF • Suite 310 - 1,888 RSF • (Suite 100/115/200 - contiguous 15,596 RSF)

## EMBASSY portfolio

Suite 100 - 3,861 RSF

(100/115/200 - 15,596 RSF via internal staircase)

Suite 310 - 1,888 RSF