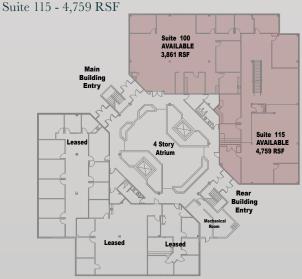

## AVAIL ABILITIES

Suite 100 - 3,861 RSF • Suite 115 - 4,759 RSF • Suite 200 - 6,976 RSF • Suite 305 A - 407 RSF • Suite 305 B - 247 RSF • Suite 310 - 1,888 RSF • (Suite 100/115/200 - contiguous 15,596 RSF)

## EMBASSY portfolio

Suite 100 - 3,861 RSF

(100/115/200 - 15,596 RSF via internal staircase)

Suite 310 - 1,888 RSF