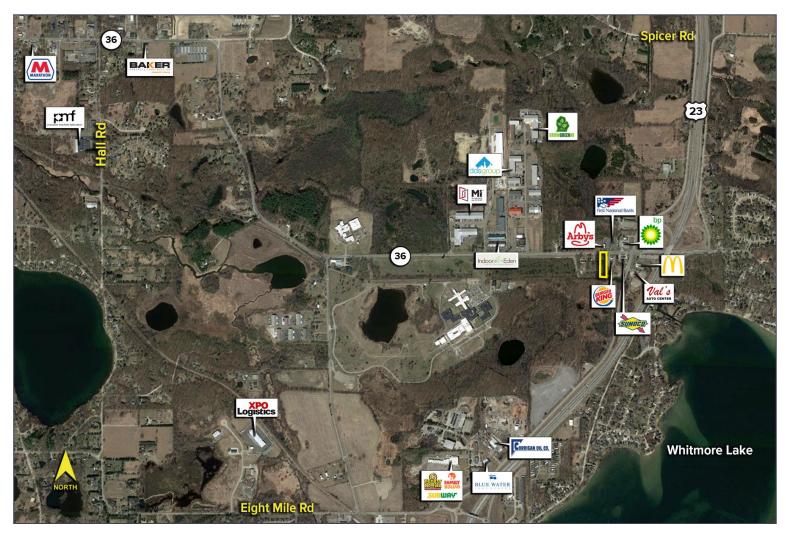

Comments: Investment or development opportunity for restaurant, retail, medical, office, and more. Tremendous US-23 commuter traffic counts and growing demographics. Multiple new commercial and residential developments underway along M-36. Neighboring businesses include Arby's, McDonalds, KFC, First National Bank, and Gas Stations.

| TRAFFIC COUNTS (TWO-WAY) |                          |  |
|--------------------------|--------------------------|--|
| 9,257                    | M-36 W of US-23          |  |
| 11,730                   | Nine Mile Rd. E of US-23 |  |
| 72,790                   | US-23 N of M-36          |  |
| 75,850                   | US-23 S of M-36          |  |