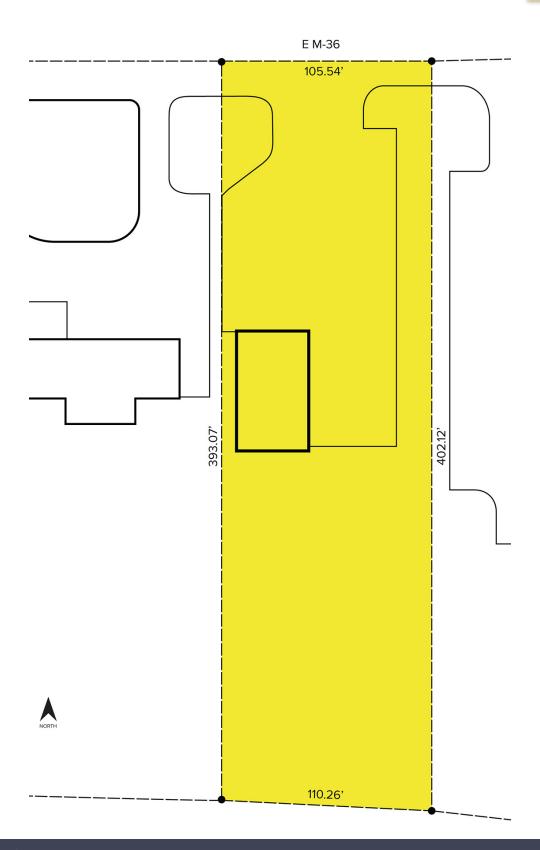

### **PROPERTY FEATURES**

- 2,700 square feet available
- 2-story building located on 0.83 acre lot with 102 ft of M-36 frontage
- Great for flexible use or investment opportunity
- Zoned commercial district
- Sale Price: \$675,000 (\$250/sq. ft.)