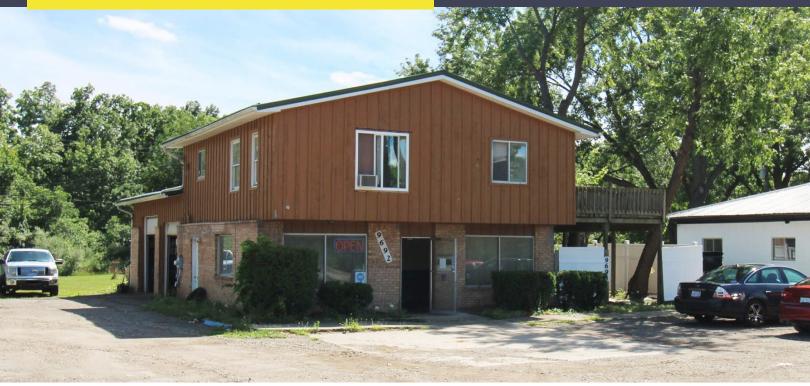

# 9692-9694 E. M-36 WHITMORE LAKE, MICHIGAN

RETAIL/LAND FOR SALE 2,700 Square Feet /.83 Acre

### **PROPERTY FEATURES**

- 2,700 square feet available
- 2-story building located on 0.83 acre lot with 102 ft of M-36 frontage
- Great for flexible use or investment opportunity
- Zoned commercial district
- Sale Price: \$675,000 (\$250/sq. ft.)

Comments: Investment or development opportunity for restaurant, retail, medical, office, and more. Tremendous US-23 commuter traffic counts and growing demographics. Multiple new commercial and residential developments underway along M-36. Neighboring businesses include Arby's, McDonalds, KFC, First National Bank, and Gas Stations.