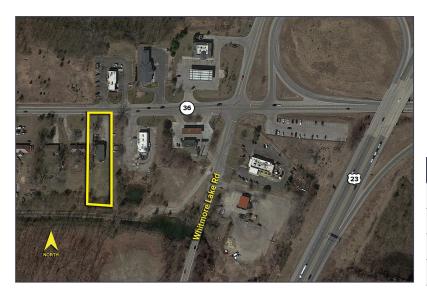

# 9692-9694 E. M-36 WHITMORE LAKE, MICHIGAN

RETAIL/LAND FOR SALE 2,700 Square Feet /.83 Acre

### **PROPERTY FEATURES**

- 2,700 square feet available
- 2-story building located on 0.83 acre lot with 102 ft of M-36 frontage
- Great for flexible use or investment opportunity
- Zoned commercial district
- Sale Price: \$675,000 (\$250/sq. ft.)