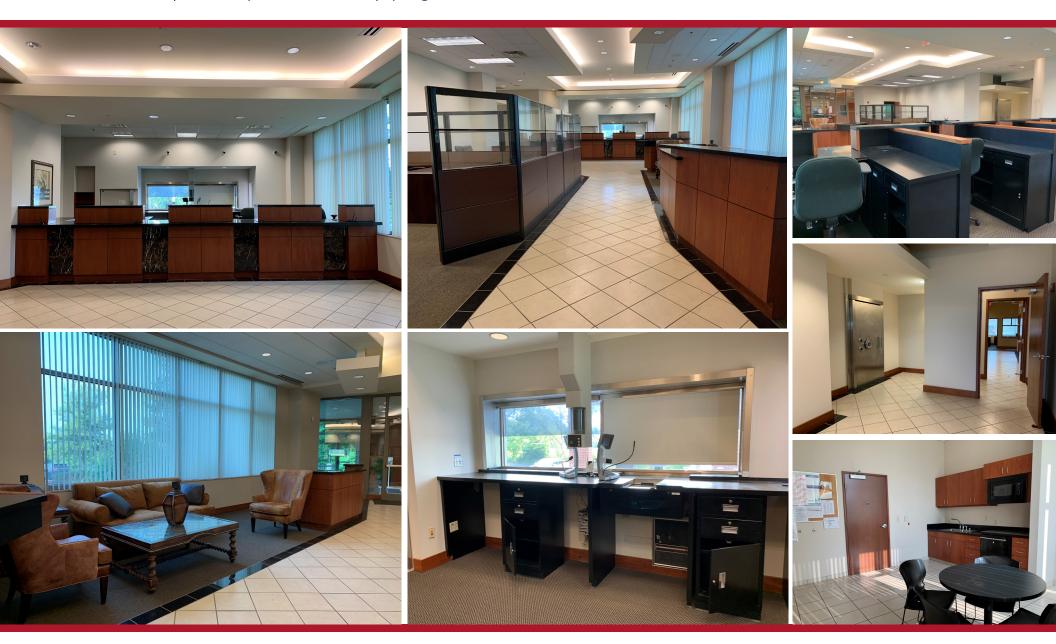

#### AVAILABLE

4,307 SF

### PRICE

Suite 100

\$25.00 PSF (Full Service)

### COMMENTS

- Turn-Key bank space with drive thru
- Class A office/bank space within close proximity to Fayetteville, Springdale, Rogers, and Bentonville
- Easy access to I-49
- Located at the NE corner of I-49 and Johnson Mill Blvd
- Nearby to the Northwest Medical Center, Willow Creek Women's Hospital, Arvest Ballpark, Arkansas Children's Hospital, and Tyson Corporate Office