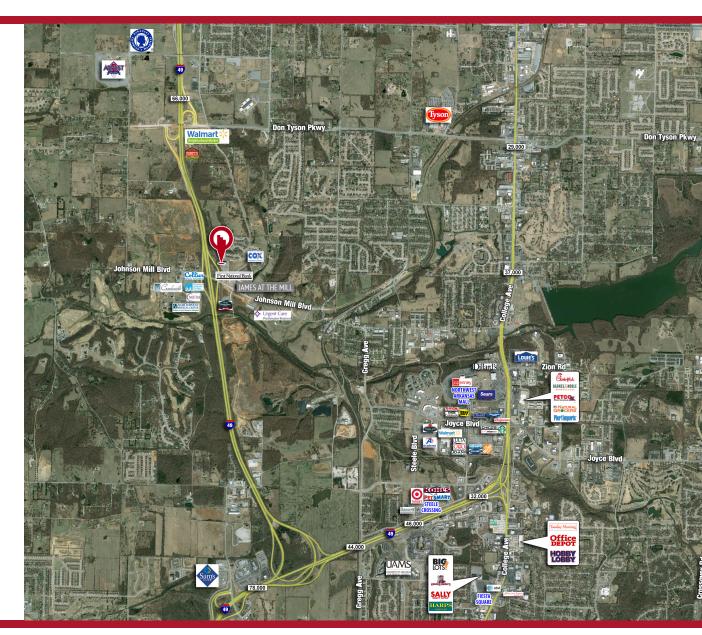

### COMMENTS

- Turn-Key bank space with drive thru
- Class A office/bank space within close proximity to Fayetteville, Springdale, Rogers, and Bentonville
- Easy access to I-49
- Located at the NE corner of I-49 and Johnson Mill Blvd
- Nearby to the Northwest Medical Center, Willow Creek Women's Hospital, Arvest Ballpark, Arkansas Children's Hospital, and Tyson Corporate Office

### **TRAFFIC COUNTS**

Johnson Mill Blvd - 8,000 VPD I-49 - 80,000 VPD

PHILIP SCHMIDT PARTNER | AGENT O 479.695.8264 | M 501.804.4447 pschmidt@kelleycp.com MATT HAIRSTON AGENT O 479.445.6346 | M 479.409.1366 mhairston@kelleycp.com