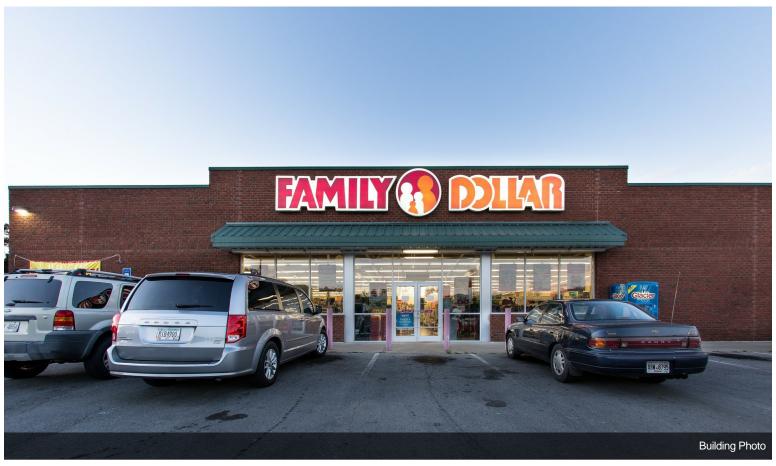

## **Family Dollar**

\$1,500,000

Incredible Investment Property NNN. Family Dollar has been at this location for 10 years and has 2 years left on their NNN lease with 6, 6-year options. Now the Cap Rate is 4.53%. If the next 6-year option is exercised in June 2026, the Cap Rate will increase to 7.14%....