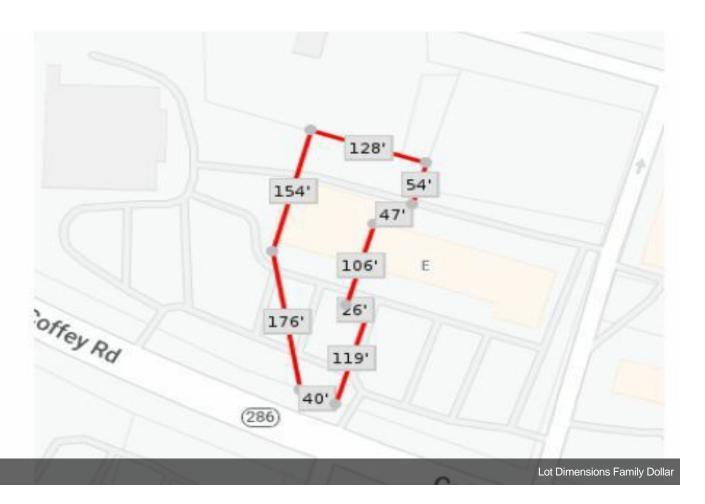

| Price:                                                    | \$1,500,000                           |
|-----------------------------------------------------------|---------------------------------------|
| Property Type:                                            | Retail                                |
| Building Class:                                           | С                                     |
| Sale Type:                                                | Investment                            |
| Cap Rate:                                                 | 4.53%                                 |
| Lot Size:                                                 | 0.67 AC                               |
| Gross Leasable Area:                                      | 8,000 SF                              |
| Sale Conditions:                                          | Investment Triple Net                 |
| No. Stories:                                              | 4                                     |
| No. Stories.                                              | 1                                     |
| Year Built:                                               | 2011                                  |
|                                                           |                                       |
| Year Built:                                               | 2011                                  |
| Year Built: Tenancy:                                      | 2011<br>Single                        |
| Year Built: Tenancy: Parking Ratio:                       | 2011<br>Single<br>0/1,000 SF          |
| Year Built: Tenancy: Parking Ratio: Clear Ceiling Height: | 2011<br>Single<br>0/1,000 SF<br>14 FT |