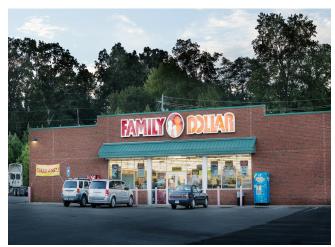

## **Family Dollar**

\$1,500,000

Incredible Investment Property NNN. Family Dollar has been at this location for 10 years and has 2 years left on their NNN lease with 6, 6-year options. Now the Cap Rate is 4.53%. If the next 6-year option is exercised in June 2026, the Cap Rate will increase to 7.14%....

79 Highway 286, Chatsworth, GA 30705