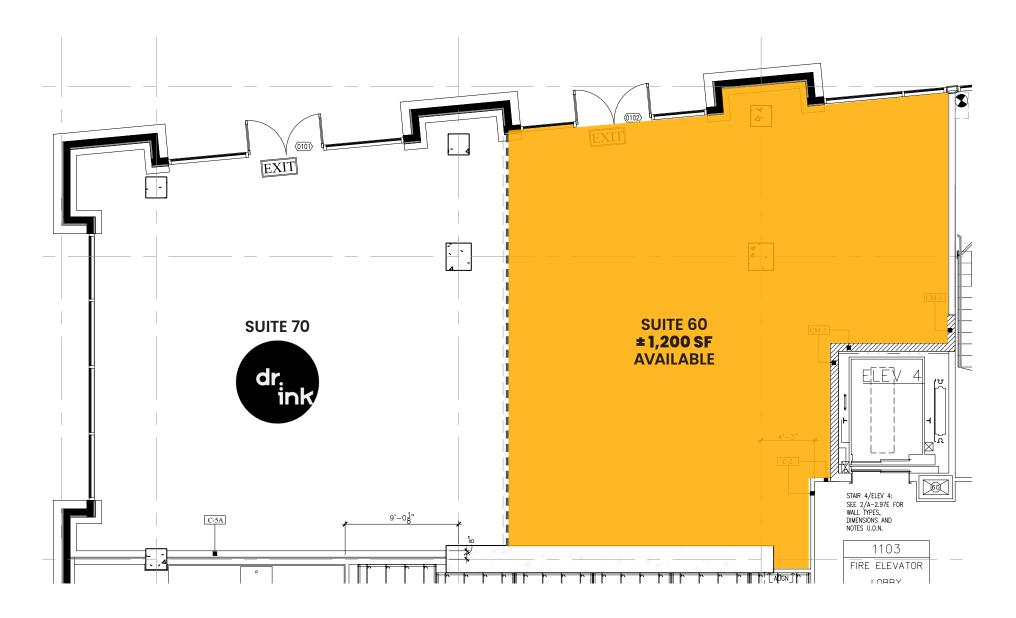

ail mixed use project
- \*

\$

±7,200 SF of ground floor retail

347 residential units

Shell condition

Directly adjacent to San Pedro Market Square

Easy access to Hwy 87 & Hwy 280

| DEMOGRAPHICS          | 1 MILE    | 3 MILES   | 5 MILES   |
|-----------------------|-----------|-----------|-----------|
| POPULATION            | 36,382    | 242,621   | 683,294   |
| AVG. HOUSEHOLD INCOME | \$159,333 | \$155,156 | \$163,579 |
| DAYTIME POPULATION    | 48,121    | 175,758   | 396,290   |

| TRAFFIC COUNTS   | Source: 2022 Esri. |
|------------------|--------------------|
| CA-87            | 126,600 ADT        |
| W SAINT JOHN ST  | 17,000 ADT         |
| N MARKET ST      | 27,540 ADT         |
| W SANTA CLARA ST | 27,000 ADT         |



#### PROPERTY

# **SITE PLAN**





# SITE PLAN



PROPERTY

## **FLOOR PLAN**



## PROPERTY GALLERY















# Centerra 77 Almaden Ave San Jose, CA

### **JOSH SHUMSKY**

(408) 863-1445 jshumsky@the<mark>econic</mark>company.com CalDRE: 01883266

### **MEGAN MCARTHUR**

(408) 863-1446 mmcarthur@the<mark>econic</mark>company.com CalDRE: 01408190

© 2024 the econic company. No warranty or representation, express or implied, is made to the accuracy or completeness of the information contained herein, and same is submitted subject to errors, omissions, change of price, rental or other conditions, withdrawal without notice, and to any special listing conditions imposed by the property owner(s). As applicable, we make no representation as to the condition of the property (or properties) in question.

the **econic** company•