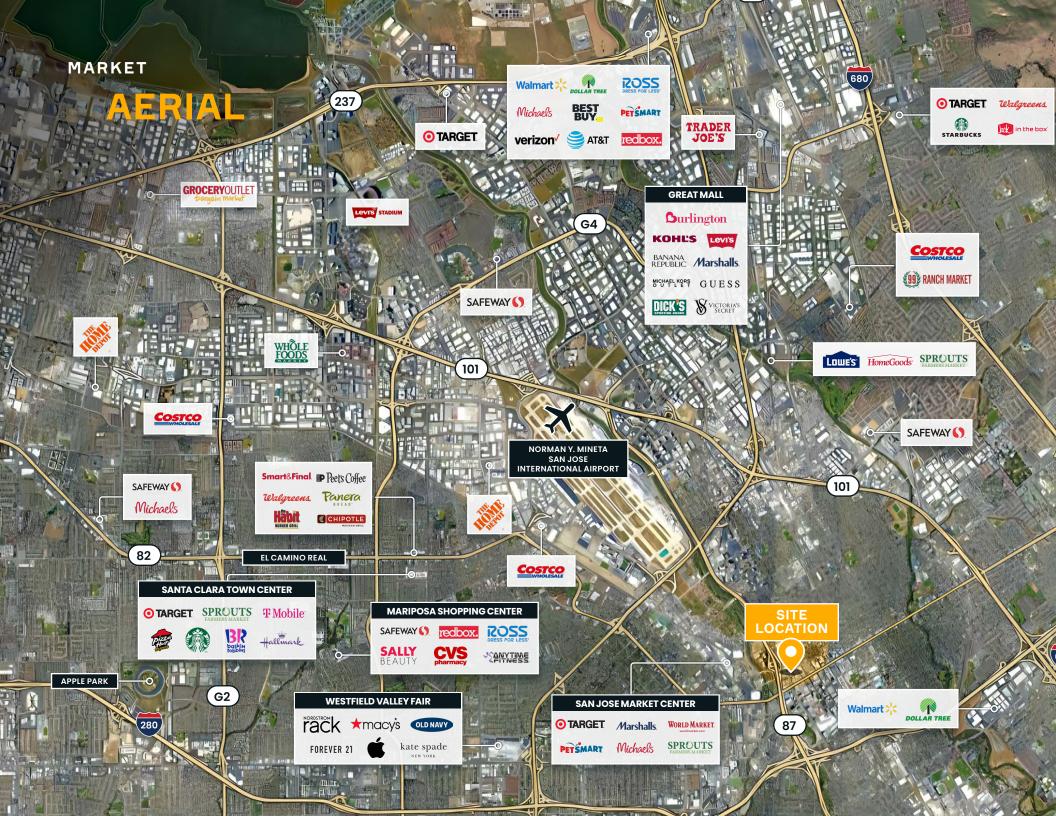

| DEMOGRAPHICS          | 1 MILE    | 3 MILES   | 5 MILES   |
|-----------------------|-----------|-----------|-----------|
| POPULATION            | 36,382    | 242,621   | 683,294   |
| AVG. HOUSEHOLD INCOME | \$159,333 | \$155,156 | \$163,579 |
| DAYTIME POPULATION    | 48,121    | 175,758   | 396,290   |

| TRAFFIC COUNTS   | Source: 2022 Esri. |
|------------------|--------------------|
| CA-87            | 126,600 ADT        |
| W SAINT JOHN ST  | 17,000 ADT         |
| N MARKET ST      | 27,540 ADT         |
| W SANTA CLARA ST | 27,000 ADT         |