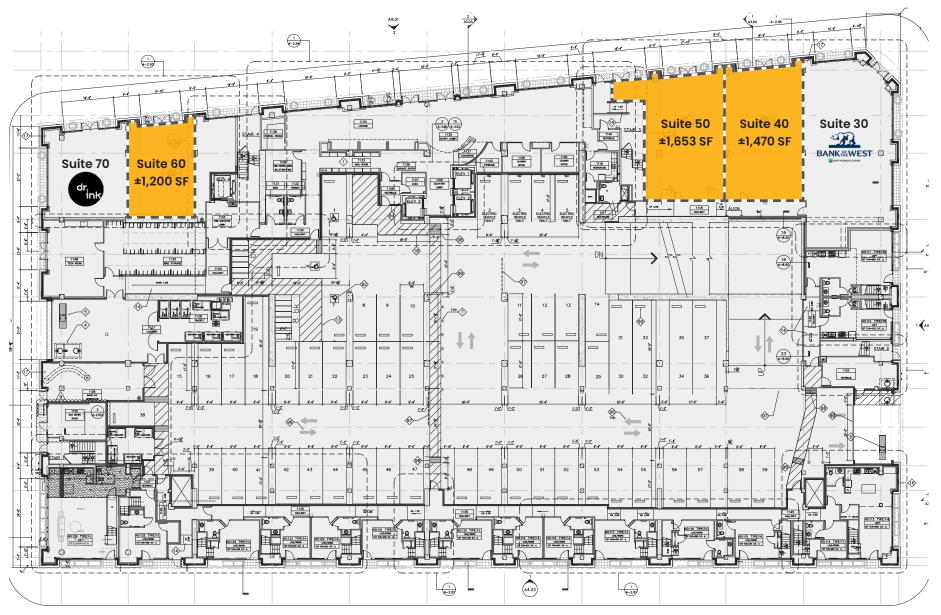

±7,200 SF of ground floor retail

347 residential units

Shell condition

Directly adjacent to San Pedro Market Square

Easy access to Hwy 87 & Hwy 280

| DEMOGRAPHICS          | 1 MILE    | 3 MILES   | 5 MILES   |
|-----------------------|-----------|-----------|-----------|
| POPULATION            | 36,382    | 242,621   | 683,294   |
| AVG. HOUSEHOLD INCOME | \$159,333 | \$155,156 | \$163,579 |
| DAYTIME POPULATION    | 48,121    | 175,758   | 396,290   |

| TRAFFIC COUNTS   | Source: 2022 Esri. |
|------------------|--------------------|
| CA-87            | 126,600 ADT        |
| W SAINT JOHN ST  | 17,000 ADT         |
| N MARKET ST      | 27,540 ADT         |
| W SANTA CLARA ST | 27,000 ADT         |



#### PROPERTY

# **SITE PLAN**





# SITE PLAN



PROPERTY

## **FLOOR PLAN**



## PROPERTY GALLERY















# Centerra 77 Almaden Ave San Jose, CA

### **JOSH SHUMSKY**

(408) 863-1445 jshumsky@the<mark>econic</mark>company.com CalDRE: 01883266

### **MEGAN MCARTHUR**

(408) 863-1446 mmcarthur@the<mark>econic</mark>company.com CalDRE: 01408190

© 2024 the econic company. No warranty or representation, express or implied, is made to the accuracy or completeness of the information contained herein, and same is submitted subject to errors, omissions, change of price, rental or other conditions, withdrawal without notice, and to any special listing conditions imposed by the property owner(s). As applicable, we make no representation as to the condition of the property (or properties) in question.

the **econic** company•