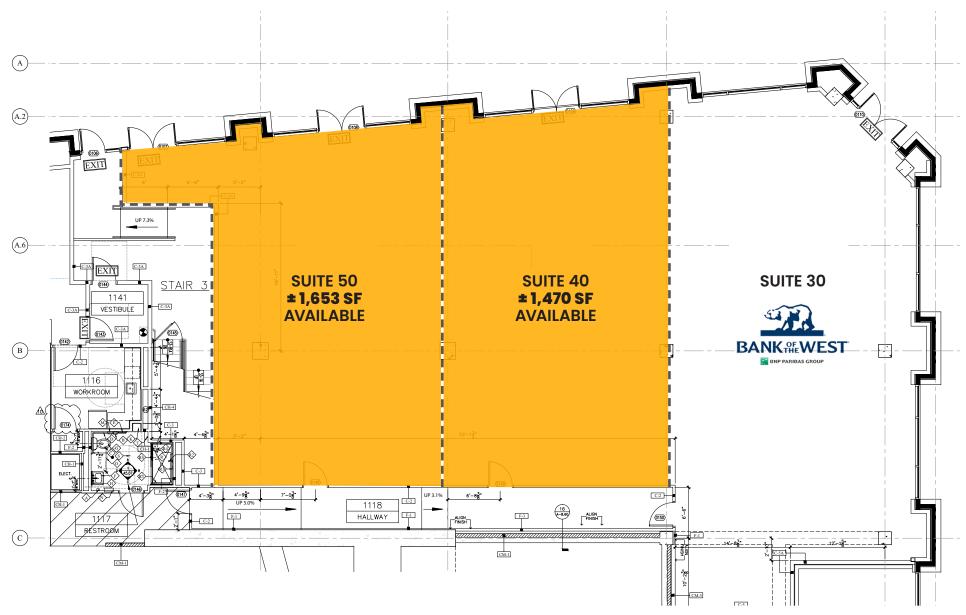

a residential/retail mixed use project
- \*

\$

±7,200 SF of ground floor retail

347 residential units

Shell condition

Directly adjacent to San Pedro Market Square

Easy access to Hwy 87 & Hwy 280

| DEMOGRAPHICS          | 1 MILE    | 3 MILES   | 5 MILES   |
|-----------------------|-----------|-----------|-----------|
| POPULATION            | 36,382    | 242,621   | 683,294   |
| AVG. HOUSEHOLD INCOME | \$159,333 | \$155,156 | \$163,579 |
| DAYTIME POPULATION    | 48,121    | 175,758   | 396,290   |

| TRAFFIC COUNTS   | Source: 2022 Esri. |
|------------------|--------------------|
| CA-87            | 126,600 ADT        |
| W SAINT JOHN ST  | 17,000 ADT         |
| N MARKET ST      | 27,540 ADT         |
| W SANTA CLARA ST | 27,000 ADT         |



#### PROPERTY

# **SITE PLAN**





# SITE PLAN



PROPERTY

## **FLOOR PLAN**



## PROPERTY GALLERY















# Centerra 77 Almaden Ave San Jose, CA

### **JOSH SHUMSKY**

(408) 863-1445 jshumsky@the<mark>econic</mark>company.com CalDRE: 01883266

### **MEGAN MCARTHUR**

(408) 863-1446 mmcarthur@the<mark>econic</mark>company.com CalDRE: 01408190

© 2024 the econic company. No warranty or representation, express or implied, is made to the accuracy or completeness of the information contained herein, and same is submitted subject to errors, omissions, change of price, rental or other conditions, withdrawal without notice, and to any special listing conditions imposed by the property owner(s). As applicable, we make no representation as to the condition of the property (or properties) in question.

the **econic** com