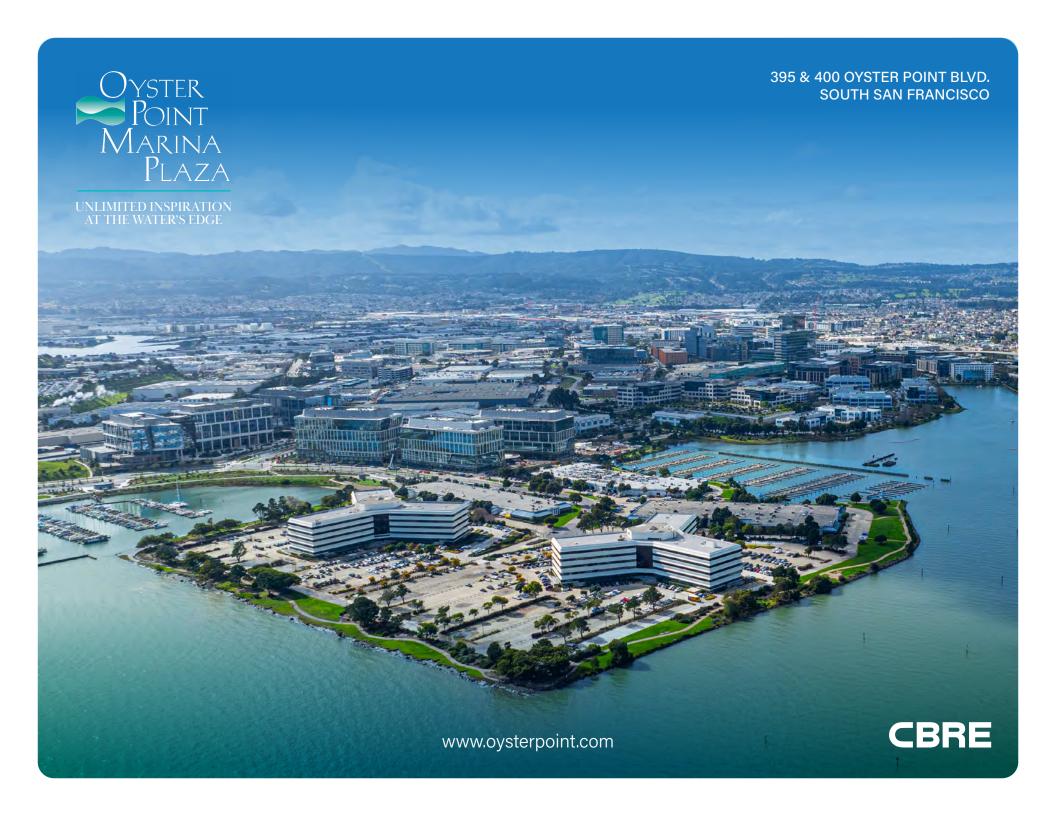

# About the Project

Oyster Point Marina Plaza (OPMP), consists of two, five-story office buildings totaling 467,358 rentable square feet over 22 acres. The property attained LEED Platinum status in 2016, and has since undergone significant renovations.

Oyster Point Marina Plaza is centrally located between the San Francisco International Airport (SFO) to the South and downtown San Francisco to the North. Primely situated on the Bay Front Trail, Oyster Point Marina Plaza offers premier views of the San Francisco Bay. The project offers a wide range of amenities including a brand new fitness center, showers and locker room, large on-site café, EV chargers, and upgraded HVAC system. OPMP has shuttle transportation to BART, SamTrans, the SF Ferry and Caltrain every half hour.