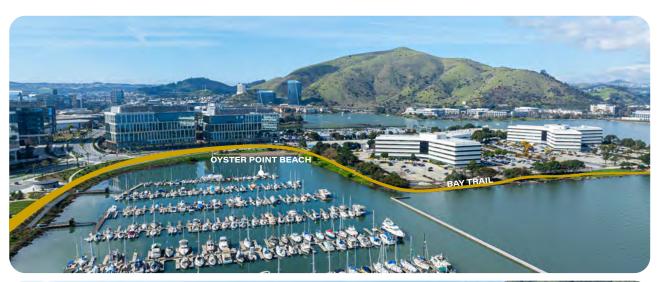

Oyster Point Marina Plaza is centrally located between the San Francisco International Airport (SFO) to the South and downtown San Francisco to the North. Primely situated on the Bay Front Trail, Oyster Point Marina Plaza offers premier views of the San Francisco Bay. The project offers a wide range of amenities including a brand new fitness center, showers and locker room, large on-site café, EV chargers, and upgraded HVAC system. OPMP has shuttle transportation to BART, SamTrans, the SF Ferry and Caltrain every half hour.

#### Nature's Network

Step outside and onto the Bay Trail, your gateway to inspiration.

Oyster Point Marina Plaza connects you to a haven for runners, cyclists, and water enthusiasts. Immerse in the natural beauty of the Bay as you step outside to explore and exercise.

Just over 0.5 Miles of Bay Trail frontage

Part of the 500 mile Bay Trail network

Mini ampitheatre for lunchtime meditations and wanders

Oyster Point beach on the southern edge of the property

Stroll by the Oyster Point Marina