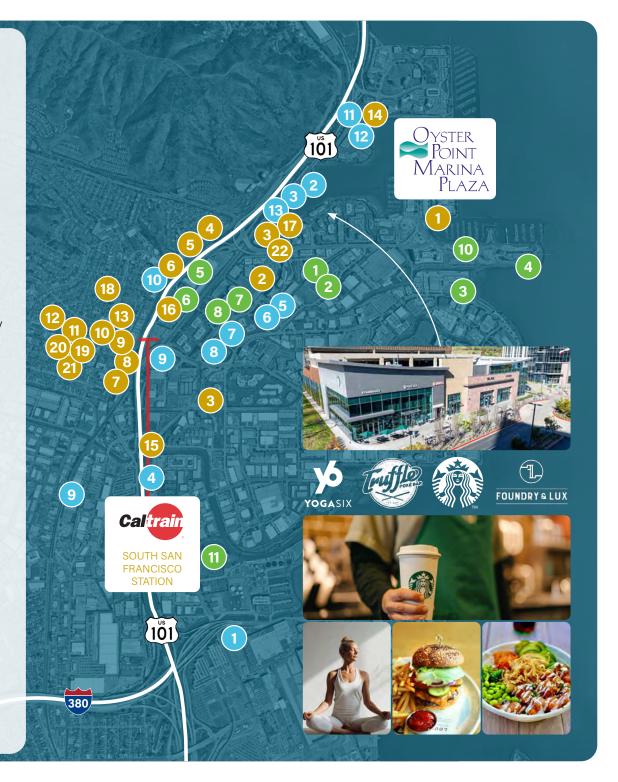

#### **RESTAURANTS**

- 1 Hana's Café & Deli
- 2 Specialty's
- 3 Starbucks
- 4 Café de Casa
- 5 Darby Dan's Sandwiches
- 6 Bertolucci's
- 7 Thai Satay Restaurant/Bar 18 Amoura Restaurant
- Los Compadres
- Di Napoli Ristorante
- **Buon Gusto**
- 11 Taquerias El Farolito

- 12 Cecilia's Pizzeria
- 13 Peet's Coffee
- 14 WhiteCaps Drinks + Eats
- **Dunkin Donuts**
- 16 HL Peninsula Restaurant
- 17 Foundry & Lux
- Café 382
- 20 La Tapatia Mexicatessen
- 21 Armstrong Brewing Company
- 22 Truffle Poke Bar

#### **HOTELS**

- Ramada Limited
- Sonesta ES Suites San Francisco Airport
- Sonesta Select San Francisco Airport
- Four Points Sheraton
- Larkspur Landing
- 6 Hilton Garden Inn

- 7 Hampton Inn
- **Embassy Suites**
- 9 Comfort Inn & Suite
- 10 Ramada Inn & Suites
- DoubleTree by Hilton
- Homewood Suites by Hilton
- 13 AC Hotel by Marriott

#### LIFESTYLE

- 1 FedEx Service Center
- 2 AVIS Rent-A-Car
- 3 UPS
- Oyster Point Yacht Club
- 5 Costco
- 6 Lowes

- 7 Bank of America
- 8 Gateway Child Development
- Full Grip Crossfit
- Oyster Point Park
- 11 Costco Wholesale