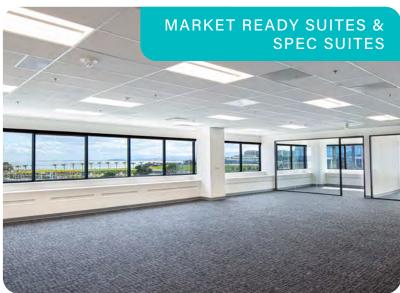

orporate



# About the Project

Oyster Point Marina Plaza (OPMP), consists of two, five-story office buildings totaling 467,358 rentable square feet over 22 acres. The property attained LEED Platinum status in 2016, and has since undergone significant renovations.

Oyster Point Marina Plaza is centrally located between the San Francisco International Airport (SFO) to the South and downtown San Francisco to the North. Primely situated on the Bay Front Trail, Oyster Point Marina Plaza offers premier views of the San Francisco Bay. The project offers a wide range of amenities including a brand new fitness center, showers and locker room, large on-site café, EV chargers, and upgraded HVAC system. OPMP has shuttle transportation to BART, SamTrans, the SF Ferry and Caltrain every half hour.





#### **READY TO OCCUPY SUITES**

## NEW INVESTMENT & UPGRADES | TIMELESS VIEWS





# **Project Highlights**



1,000 - 40,000 RSF Office Suites; Market Ready Suites Available Now



Brand New Fitness Center with Showers & Locker Rooms



Training Room for Up to 35 People (Others Available)



19 EV Charging Stations



Walking Distance to New SSF Ferry Terminal



On-Site Full Service Restaurant & Deli (Catering Available)



Panoramic Bay Views and Direct Access to the Bayfront Trail



3.4/1,000 Parking



New Laundry Locker Automated Dry Cleaning Service







# 1,000-40,000 SF Suites Available





#### Nature's Network

Step outside and onto the Bay Trail, your gateway to inspiration.

Oyster Point Marina Plaza connects you to a haven for runners, cyclists, and water enthusiasts.