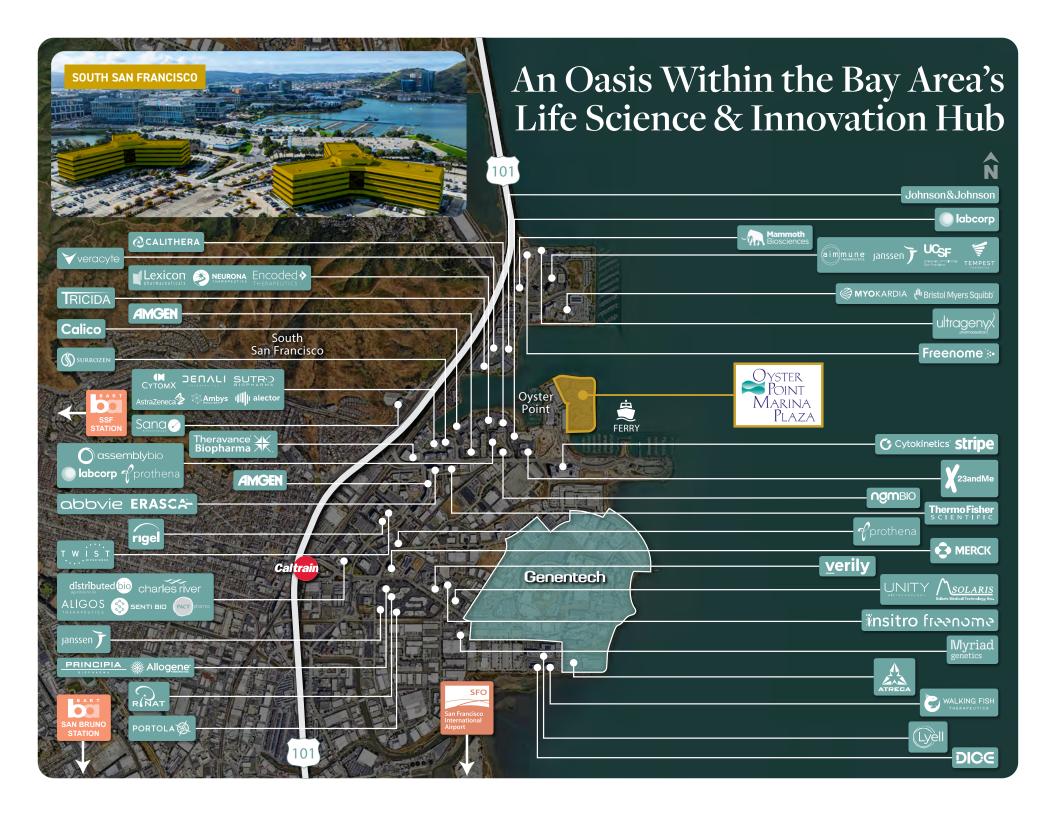

Oyster Point Marina Plaza is centrally located between the San Francisco International Airport (SFO) to the South and downtown San Francisco to the North. Primely situated on the Bay Front Trail, Oyster Point Marina Plaza offers premier views of the San Francisco Bay. The project offers a wide range of amenities including a brand new fitness center, showers and locker room, large on-site café, EV chargers, and upgraded HVAC system. OPMP has shuttle transportation to BART, SamTrans, the SF Ferry and Caltrain every half hour.