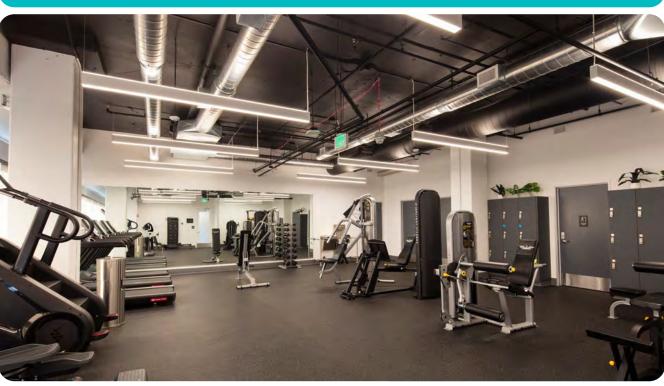

Oyster Point Marina Plaza is centrally located between the San Francisco International Airport (SFO) to the South and downtown San Francisco to the North. Primely situated on the Bay Front Trail, Oyster Point Marina Plaza offers premier views of the San Francisco Bay. The project offers a wide range of amenities including a brand new fitness center, showers and locker room, large on-site café, EV chargers, and upgraded HVAC system. OPMP has shuttle transportation to BART, SamTrans, the SF Ferry and Caltrain every half hour.

# **Project Highlights**

1,000 - 40,000 RSF Office Suites; Market Ready Suites Available Now

Brand New Fitness Center with Showers & Locker Rooms

Training Room for Up to 35 People (Others Available)

19 EV Charging Stations