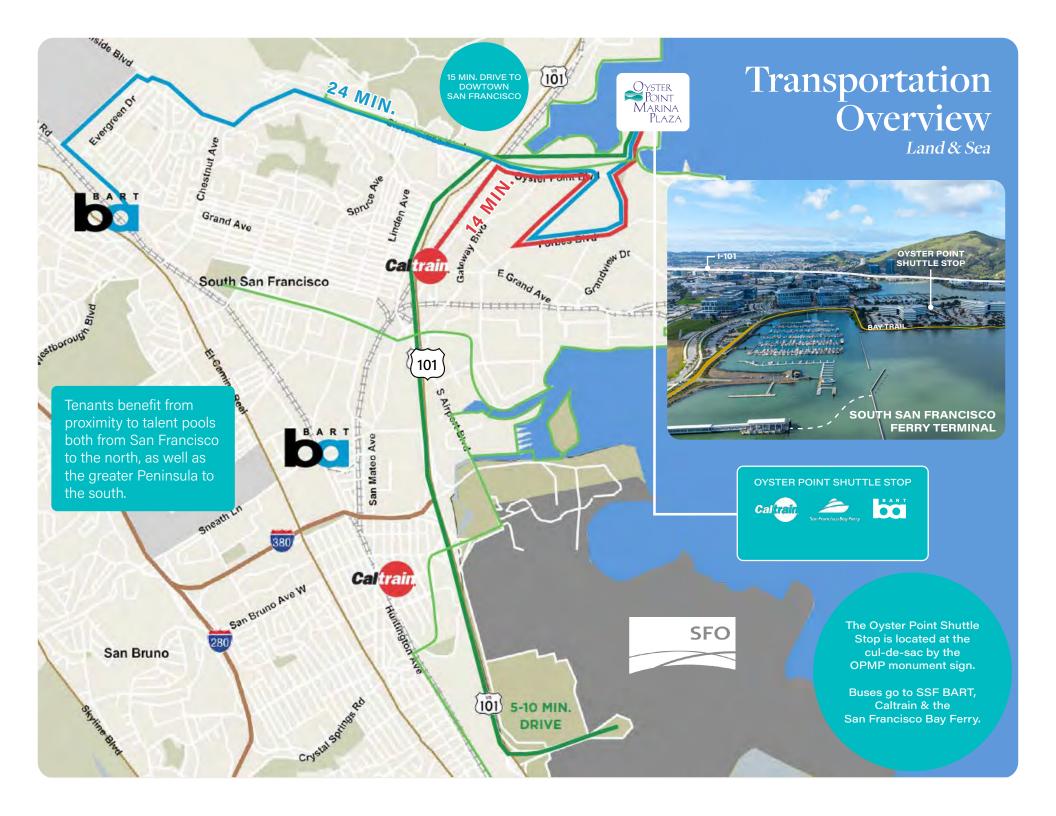

Oyster Point Marina Plaza is centrally located between the San Francisco International Airport (SFO) to the South and downtown San Francisco to the North. Primely situated on the Bay Front Trail, Oyster Point Marina Plaza offers premier views of the San Francisco Bay. The project offers a wide range of amenities including a brand new fitness center, showers and locker room, large on-site café, EV chargers, and upgraded HVAC system. OPMP has shuttle transportation to BART, SamTrans, the SF Ferry and Caltrain every half hour.