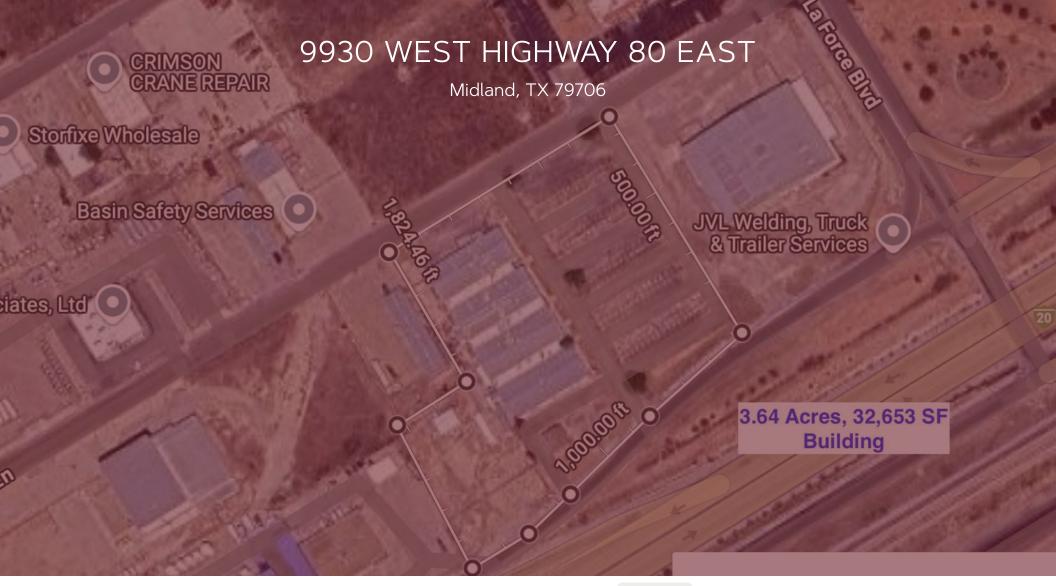

## 9930 WEST HIGHWAY 80 EAST

Midland, TX 79706

#### **Property Description**

Unique Office Building Property for Sale! This distinctive property features 32,653 SF. Located less than a mile from Midland International Airport, it offers prime visibility from Business 20.

#### **Location Description**

Located on 3.64 acres along the Hwy 80/Business 20 Service Road in Midland, TX, this property offers 500 feet of frontage and is situated within city limits.

| Offering Summary    |                                                    |
|---------------------|----------------------------------------------------|
| Sale Price:         | \$1,250,000                                        |
| Lot Size:           | 3.64 Acres                                         |
| Building Size:      | 32,653 SF                                          |
| Zoning:             | Technology Park District                           |
| Highest & Best Use: | Storage, Flex, Office, Retail, or<br>Redevelopment |