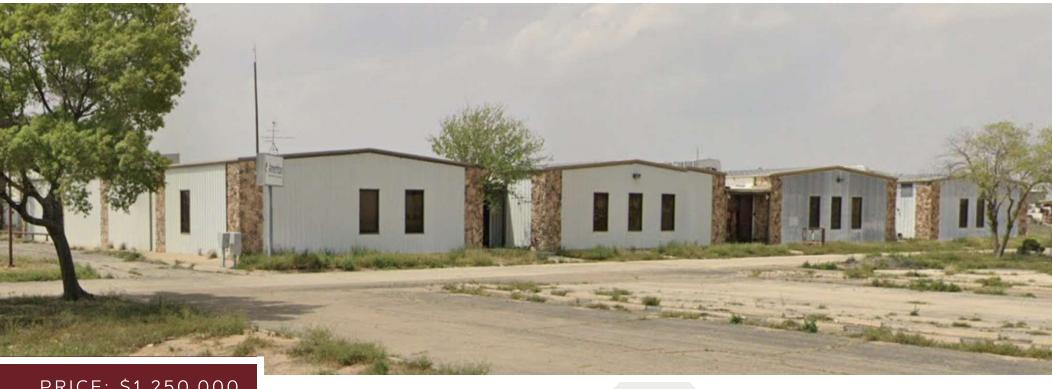

## PROPERTY FOR SALE

PRICE: \$1,250,000

#### **Property Description**

Unique Office Building Property for Sale! This distinctive property features 32,653 SF. Located less than a mile from Midland International Airport, it offers prime visibility from Business 20.

#### **Property Highlights**

- Hwy 80/Business 20 Frontage
- TxDOT AADT (2022) Hwy 80/Business 20: 19,738 Vehicles
- Paved Parking | Approximately 250 Spots
- Less than 1 mile from Midland International Airport