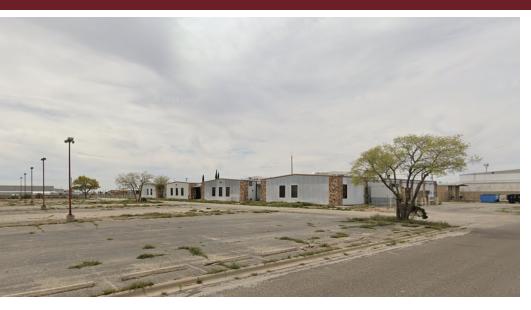

#### **Property Description**

Unique Office Building Property for Sale! This distinctive property features 32,653 SF. Located less than a mile from Midland International Airport, it offers prime visibility from Business 20.

#### **Property Highlights**

- Hwy 80/Business 20 Frontage
- TxDOT AADT (2022) Hwy 80/Business 20: 19,738 Vehicles
- Paved Parking | Approximately 250 Spots
- Less than 1 mile from Midland International Airport