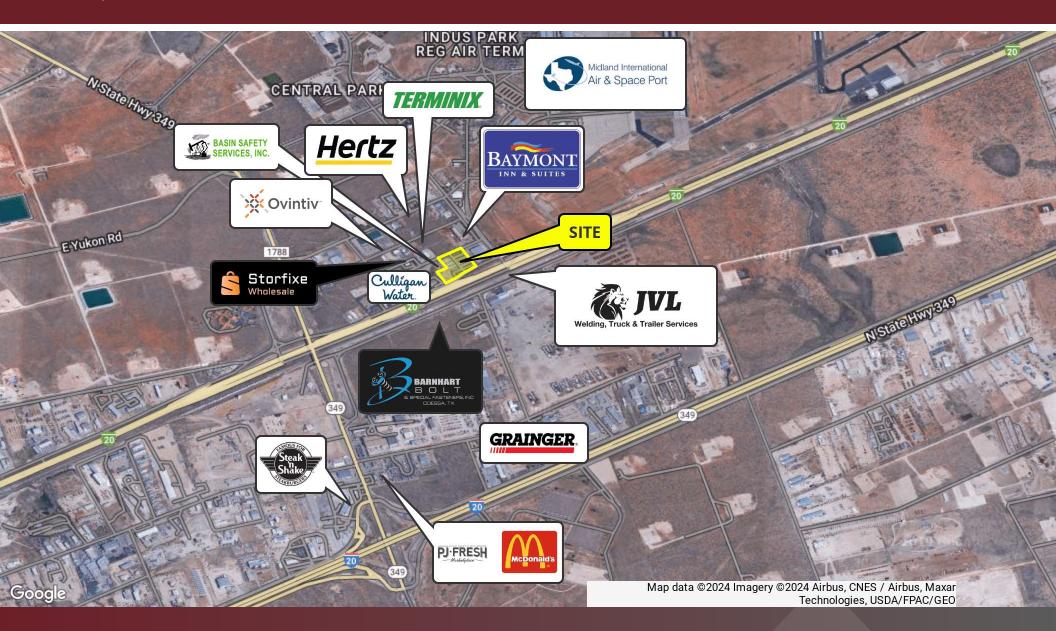

#### **Property Highlights**

- Hwy 80/Business 20 Frontage
- TxDOT AADT (2022) Hwy 80/Business 20: 19,738 Vehicles
- Paved Parking | Approximately 250 Spots
- Less than 1 mile from Midland International Airport

#### **Location Description**

Located on 3.64 acres along the Hwy 80/Business 20 Service Road in Midland, TX, this property offers 500 feet of frontage and is situated within city limits.

| Offering Summary    |                                                    |
|---------------------|----------------------------------------------------|
| Sale Price:         | \$1,250,000                                        |
| Lot Size:           | 3.64 Acres                                         |
| Building Size:      | 32,653 SF                                          |
| Zoning:             | Technology Park District                           |
| Highest & Best Use: | Storage, Flex, Office, Retail, or<br>Redevelopment |