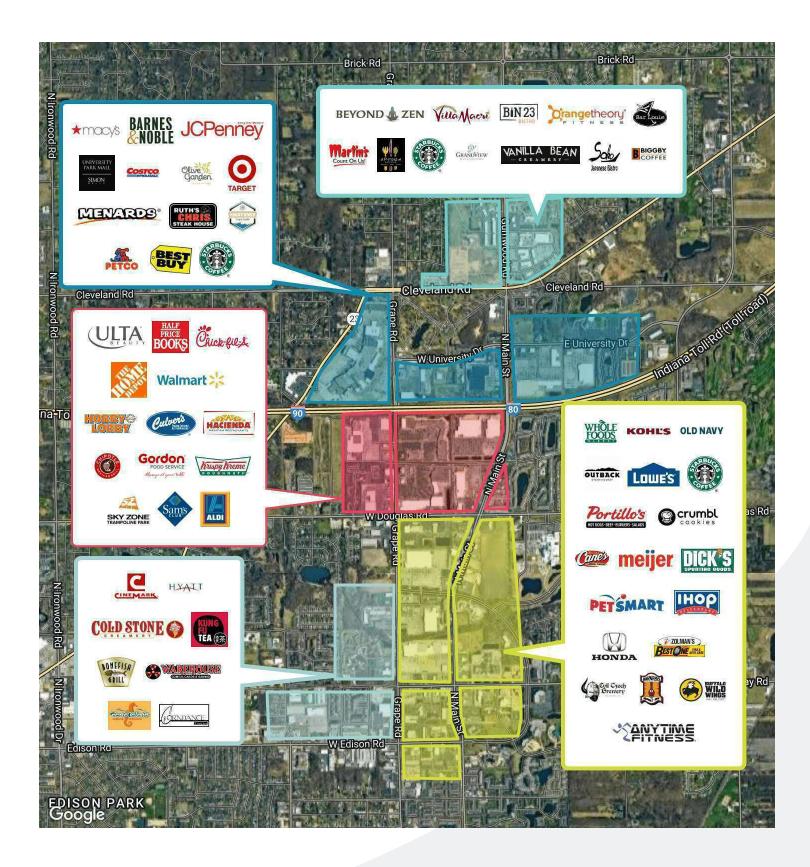

## **Property Highlights**

- Prime Location: Situated in the highly desirable Granger area, surrounded by a mix of residential and commercial developments.
- High Traffic Area: Located near key attractions, ensuring a steady flow of foot and vehicle traffic.
- Versatile Retail Space: Ideal for a wide range of retail businesses, from boutique shops to professional services.
- Growing Market: Positioned in an expanding commercial corridor, ideal for long-term growth.
- Modern Amenities: Updated infrastructure, ample parking, and well-maintained premises.
- Close to Major Anchors: Proximity to popular retailers and anchors like Martin's Super Market and Starbucks enhances customer visibility.