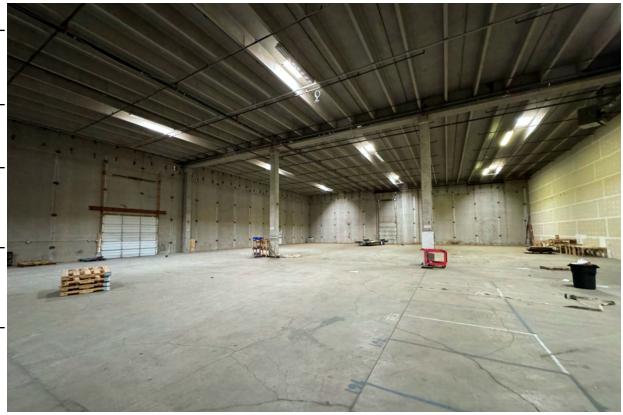

## FOR LEASE 15,378 SF

INDUSTRIAL SPACE

314 EVELYN ST, Unit A CHEYENNE, WY 82007

Joe McQueen 303-242-2077 Joe@KCommercial.com

| LEASE SUMMARY       |                                                  |
|---------------------|--------------------------------------------------|
| STARTING<br>RENT    | \$11/SF NNN                                      |
| LEASABLE<br>UNITS   | 15,378 SF                                        |
| FLEXIBLE USES       | Warehouse<br>Distribution<br>Manufacturing       |
| CAM                 | \$1.22/SF                                        |
| YARD                | YES - Customizable up to 1/4 Acre                |
| ELECTRICAL<br>POWER | 200 Amps of 120/240 V<br>3-phase                 |
| CLEAR HEIGHT        | 26'                                              |
| LOADING             | 1 Drive-In, 1 Rail-High and<br>3 Dock High Doors |
| ZONING              | L-I                                              |
| COUNTY              | Laramie                                          |

## **OVERVIEW**

✓ Central Location with Easy Access to I-25 & I-80

✓ High 26' Ceilings

✓ 3 Dock-High and 1 Drive-In Doors

✓ 1 Rail High Door

✓ Rail Possible (Union Pacific)

✓ 2 Private Bathrooms

✓ Office and Reception Area

✔ Fully Fire Sprinklered

✓ Gas Heaters

✔ Yard Available