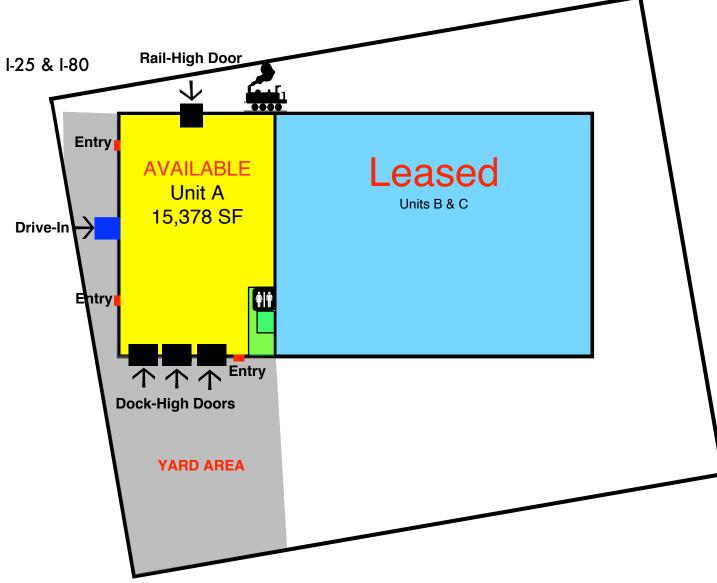

## FOR LEASE 15,378 SF

INDUSTRIAL SPACE

314 EVELYN ST, Unit A CHEYENNE, WY 82007

Joe McQueen 303-242-2077 Joe@KCommercial.com

| LEASE SUMMARY       |                                                  |
|---------------------|--------------------------------------------------|
| STARTING<br>RENT    | \$11/SF NNN                                      |
| LEASABLE<br>UNITS   | 15,378 SF                                        |
| FLEXIBLE USES       | Warehouse<br>Distribution<br>Manufacturing       |
| CAM                 | \$1.22/SF                                        |
| YARD                | YES - Customizable up to 1/4 Acre                |
| ELECTRICAL<br>POWER | 200 Amps of 120/240 V<br>3-phase                 |
| CLEAR HEIGHT        | 26'                                              |
| LOADING             | 1 Drive-In, 1 Rail-High and<br>3 Dock High Doors |
| ZONING              | L-I                                              |
| COUNTY              | Laramie                                          |

## **OVERVIEW**

✓ Central Location with Easy Access to I-25 & I-80

✓ High 26' Ceilings

✓ 3 Dock-High and 1 Drive-In Doors

✓ 1 Rail High Door

✓ Rail Possible (Union Pacific)

✓ 2 Private Bathrooms

✓ Office and Reception Area

✔ Fully Fire Sprinklered

✓ Gas Heaters

✔ Yard Available