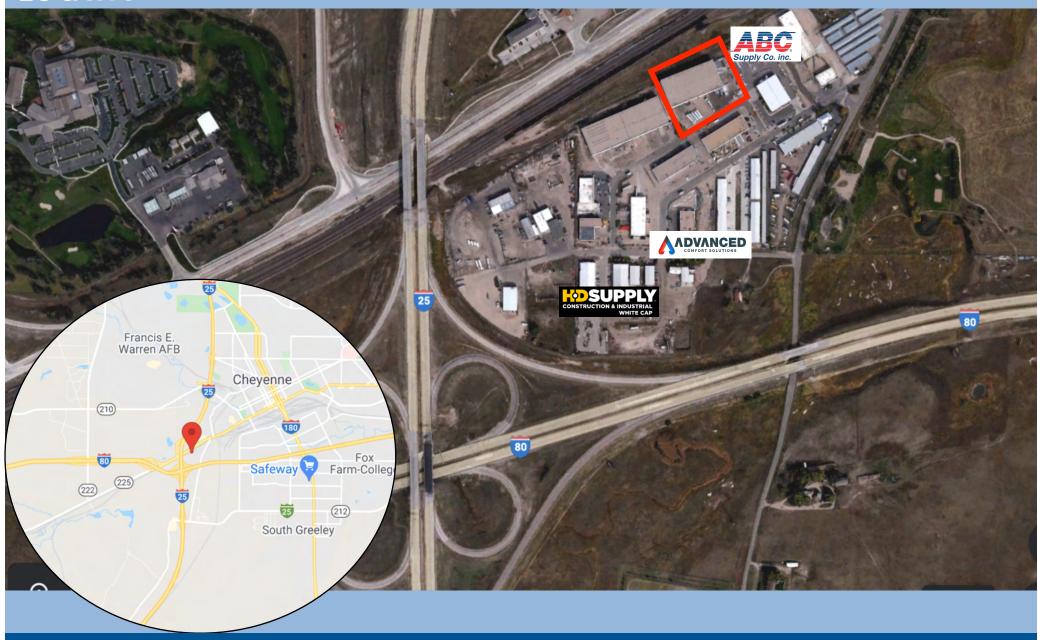

|
| YARD                | YES - Customizable up to 1/4 Acre                |
| ELECTRICAL<br>POWER | 200 Amps of 120/240 V<br>3-phase                 |
| CLEAR HEIGHT        | 26'                                              |
| LOADING             | 1 Drive-In, 1 Rail-High and<br>3 Dock High Doors |
| ZONING              | L-I                                              |
| COUNTY              | Laramie                                          |





## **OVERVIEW**

✓ Central Location with Easy Access to I-25 & I-80

✓ High 26' Ceilings

✓ 3 Dock-High and 1 Drive-In Doors

✓ 1 Rail High Door

✓ Rail Possible (Union Pacific)

✓ 2 Private Bathrooms

✓ Office and Reception Area

✔ Fully Fire Sprinklered

✓ Gas Heaters

✔ Yard Available







## LOCATION



Joe McQueen 303-242-2077 Joe@KCommercial.com