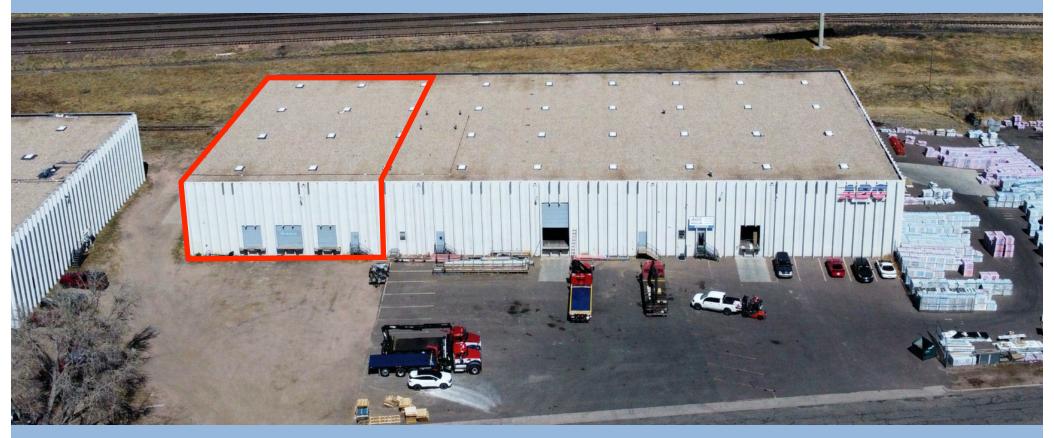

## FOR LEASE 15,378 SF

INDUSTRIAL SPACE

314 EVELYN ST, Unit A CHEYENNE, WY 82007

Joe McQueen 303-242-2077 Joe@KCommercial.com

| LEASE SUMMARY       |                                                  |
|---------------------|--------------------------------------------------|
| STARTING<br>RENT    | \$11/SF NNN                                      |
| LEASABLE<br>UNITS   | 15,378 SF                                        |
| FLEXIBLE USES       | Warehouse<br>Distribution<br>Manufacturing       |
| CAM                 | \$1.22/SF                                        |
| YARD                | YES - Customizable up to 1/4 Acre                |
| ELECTRICAL<br>POWER | 200 Amps of 120/240 V<br>3-phase                 |
| CLEAR HEIGHT        | 26'                                              |
| LOADING             | 1 Drive-In, 1 Rail-High and<br>3 Dock High Doors |
| ZONING              | L-I                                              |
| COUNTY              | Laramie                                          |

## **OVERVIEW**

✓ Central Location with Easy Access to I-25 & I-80

✓ High 26' Ceilings

✓ 3 Dock-High and 1 Drive-In Doors

✓ 1 Rail High Door

✓ Rail Possible (Union Pacific)

✓ 2 Private Bathrooms

✓ Office and Reception Area

✔ Fully Fire Sprinklered

✓ Gas Heaters

✔ Yard Available