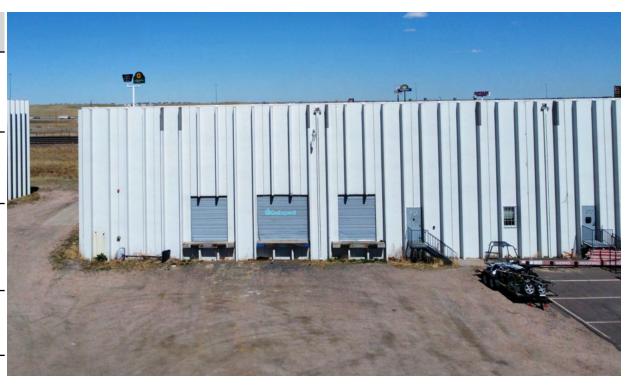

## FOR LEASE 15,378 SF

INDUSTRIAL SPACE

314 EVELYN ST, Unit A CHEYENNE, WY 82007

Joe McQueen 303-242-2077 Joe@KCommercial.com

| LEASE SUMMARY       |                                                  |
|---------------------|--------------------------------------------------|
| STARTING<br>RENT    | \$11/SF NNN                                      |
| LEASABLE<br>UNITS   | 15,378 SF                                        |
| FLEXIBLE USES       | Warehouse<br>Distribution<br>Manufacturing       |
| CAM                 | \$1.22/SF                                        |
| YARD                | YES - Customizable up to 1/4 Acre                |
| ELECTRICAL<br>POWER | 200 Amps of 120/240 V<br>3-phase                 |
| CLEAR HEIGHT        | 26'                                              |
| LOADING             | 1 Drive-In, 1 Rail-High and<br>3 Dock High Doors |
| ZONING              | L-I                                              |
| COUNTY              | Laramie                                          |

## **OVERVIEW**

✓ Central Location with Easy Access to I-25 & I-80

✓ High 26' Ceilings

✓ 3 Dock-High and 1 Drive-In Doors

✓ 1 Rail High Door

✓ Rail Possible (Union Pacific)

✓ 2 Private Bathrooms

✓ Office and Reception Area