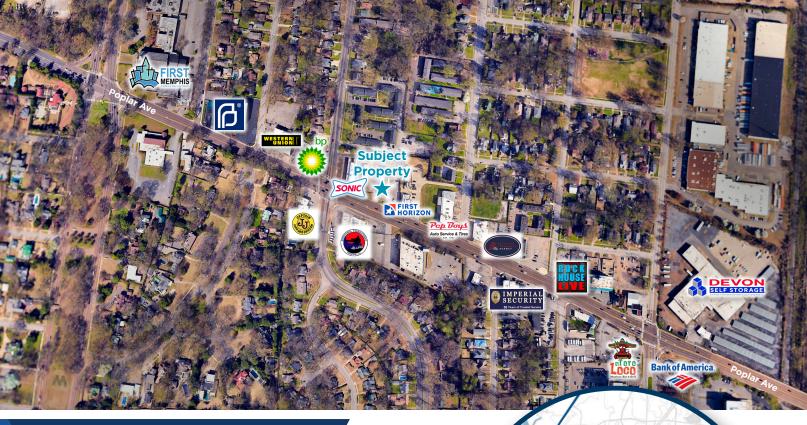

### **PROPERTY** HIGHLIGHTS

- 0.886 Acres available for Ground Lease on Poplar Ave
- Zoned CMU-3
- Two existing curb cuts

TRAFFIC COUNTS: Poplar Ave - 14,917 VPD

Carson Claybrook
Vice President- Retail Bro