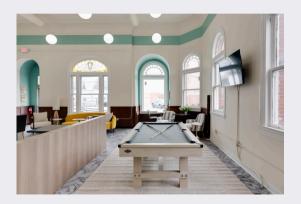

- Prominent two story, all brick corner property with huge windows and great lighting In the heart of Colonial Beach.
- Located at the corner of Hawthorn and Irving Avenue in the former Bank of Westmoreland with its original vault turned into modern, functional space.
- Open floor plan with converted vault, conference room, three offices, kitchen, men's and ladies' rooms, and 8 parking places.
- One block from the beach and popular retail shops, restaurants, condos and the riverfront boardwalk.

- Many retail uses are possible including restaurant, small shop retail, office, event space, etc.
- Beautiful hard surface, tile floors with newly renovated and tasteful furnishings included.
- Rental rate: \$4,925/month
- CAM/Taxes & Insurance: \$567/month
- SF: 2,538,