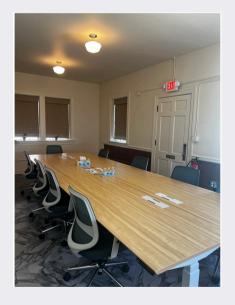

- Prominent two story, all brick corner property with huge windows and great lighting In the heart of Colonial Beach.
- Located at the corner of Hawthorn and Irving Avenue in the former Bank of Westmoreland with its original vault turned into modern, functional space.
- Open floor plan with converted vault, conference room, three offices, kitchen, men's and ladies' rooms, and 8 parking places.
- One block from the beach and popular retail shops, restaurants, condos and the riverfront boardwalk.

- Many retail uses are possible including restaurant, small shop retail, office, event space, etc.
- Beautiful hard surface, tile floors with newly renovated and tasteful furnishings included.
- Rental rate: \$4,925/month
- CAM/Taxes & Insurance: \$567/month
- SF: 2,538,