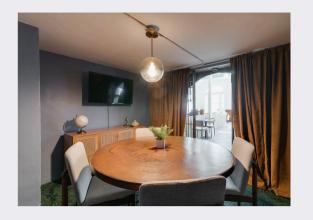

- Prominent two story, all brick corner property with huge windows and great lighting In the heart of Colonial Beach.
- Located at the corner of Hawthorn and Irving Avenue in the former Bank of Westmoreland with its original vault turned into modern, functional space.
- Open floor plan with converted vault, conference room, three offices, kitchen, men's and ladies' rooms, and 8 parking places.
- One block from the beach and popular retail shops, restaurants, condos and the riverfront boardwalk.

- Many retail uses are possible including restaurant, small shop retail, office, event space, etc.
- Beautiful hard surface, tile floors with newly renovated and tasteful furnishings included.
- Rental rate: \$4,925/month
- CAM/Taxes & Insurance: \$567/month
- SF: 2,538,