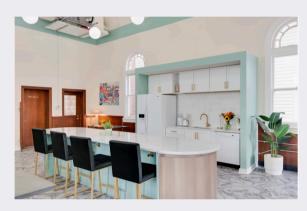

- Prominent two story, all brick corner property with huge windows and great lighting In the heart of Colonial Beach.
- Located at the corner of Hawthorn and Irving Avenue in the former Bank of Westmoreland with its original vault turned into modern, functional space.
- Open floor plan with converted vault, conference room, three offices, kitchen, men's and ladies' rooms, and 8 parking places.
- One block from the beach and popular retail shops, restaurants, condos and the riverfront boardwalk.

- Many retail uses are possible including restaurant, small shop retail, office, event space, etc.
- Beautiful hard surface, tile floors with newly renovated and tasteful furnishings included.
- Rental rate: \$4,925/month
- CAM/Taxes & Insurance: \$567/month
- SF: 2,538,