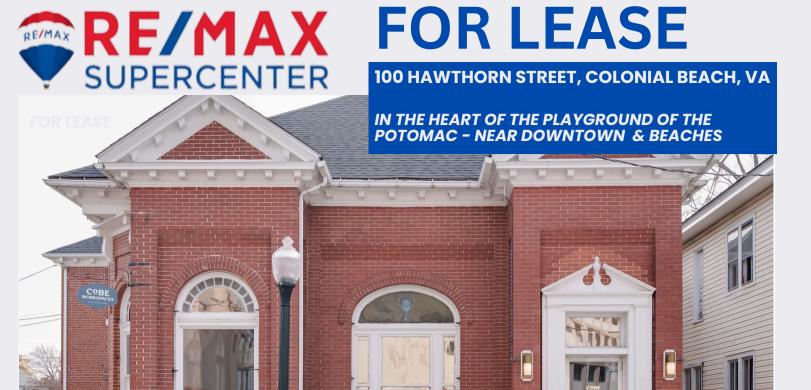

- Prominent two story, all brick corner property with huge windows and great lighting In the heart of Colonial Beach.
- Located at the corner of Hawthorn and Irving Avenue in the former Bank of Westmoreland with its original vault turned into modern, functional space.
- Open floor plan with converted vault, conference room, three offices, kitchen, men's and ladies' rooms, and 8 parking places.
- One block from the beach and popular retail shops, restaurants, condos and the riverfront boardwalk.

## LOCATION, LOCATION, **LOCATION!**

Just one block from Colonial Beach's beach and popular restaurants and retail. Minutes from Dahlgren naval base with over 12,000 daily workers.

50 miles from DC and Richmond. Fast growing area with increasing seasonal visitors and year round residents.