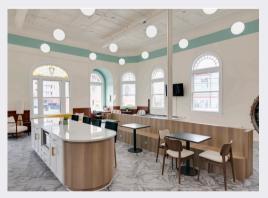

- Prominent two story, all brick corner property with huge windows and great lighting In the heart of Colonial Beach.
- Located at the corner of Hawthorn and Irving Avenue in the former Bank of Westmoreland with its original vault turned into modern, functional space.
- Open floor plan with converted vault, conference room, three offices, kitchen, men's and ladies' rooms, and 8 parking places.
- One block from the beach and popular retail shops, restaurants, condos and the riverfront boardwalk.

- Many retail uses are possible including restaurant, small shop retail, office, event space, etc.
- Beautiful hard surface, tile floors with newly renovated and tasteful furnishings included.
- Rental rate: \$4,925/month
- CAM/Taxes & Insurance: \$567/month
- SF: 2,538,