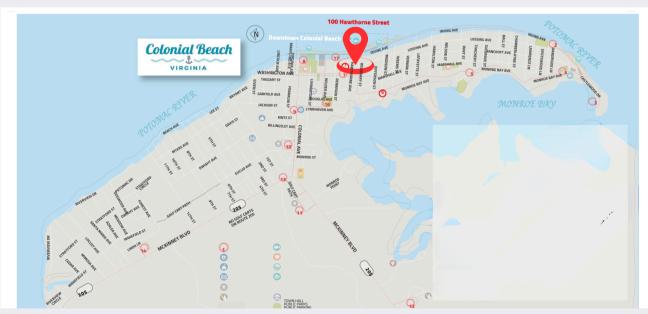

- Prominent two story, all brick corner property with huge windows and great lighting In the heart of Colonial Beach.
- Located at the corner of Hawthorn and Irving Avenue in the former Bank of Westmoreland with its original vault turned into modern, functional space.
- Open floor plan with converted vault, conference room, three offices, kitchen, men's and ladies' rooms, and 8 parking places.
- One block from the beach and popular retail shops, restaurants, condos and the riverfront boardwalk.

## LOCATION, LOCATION, **LOCATION!**

Just one block from Colonial Beach's beach and popular restaurants and retail. Minutes from Dahlgren naval base with over 12,000 daily workers.

50 miles from DC and Richmond. Fast growing area with increasing seasonal visitors and year round residents.