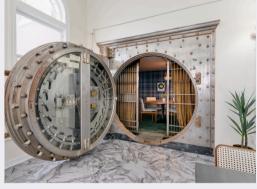

- Prominent two story, all brick corner property with huge windows and great lighting In the heart of Colonial Beach.
- Located at the corner of Hawthorn and Irving Avenue in the former Bank of Westmoreland with its original vault turned into modern, functional space.
- Open floor plan with converted vault, conference room, three offices, kitchen, men's and ladies' rooms, and 8 parking places.
- One block from the beach and popular retail shops, restaurants, condos and the riverfront boardwalk.