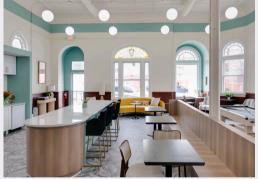

- Prominent two story, all brick corner property with huge windows and great lighting In the heart of Colonial Beach.
- Located at the corner of Hawthorn and Irving Avenue in the former Bank of Westmoreland with its original vault turned into modern, functional space.
- Open floor plan with converted vault, conference room, three offices, kitchen, men's and ladies' rooms, and 8 parking places.
- One block from the beach and popular retail shops, restaurants, condos and the riverfront boardwalk.

- Many retail uses are possible including restaurant, small shop retail, office, event space, etc.
- Beautiful hard surface, tile floors with newly renovated and tasteful furnishings included.
- Rental rate: \$4,925/month
- CAM/Taxes & Insurance: \$567/month
- SF: 2,538,