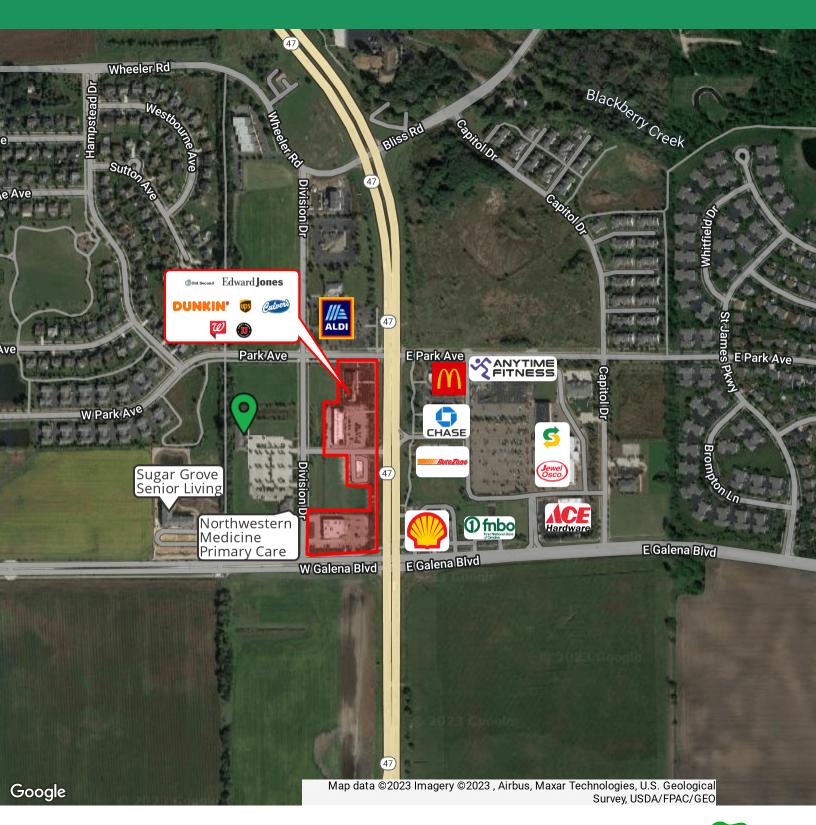

### **Location Description**

Located near the intersection of Route 47 & Park Ave. Approximately 15,800 VPD on Route 47.

# Office Condos For Sale In Sugar Grove

474 Division Dr , Sugar Grove, IL 60554