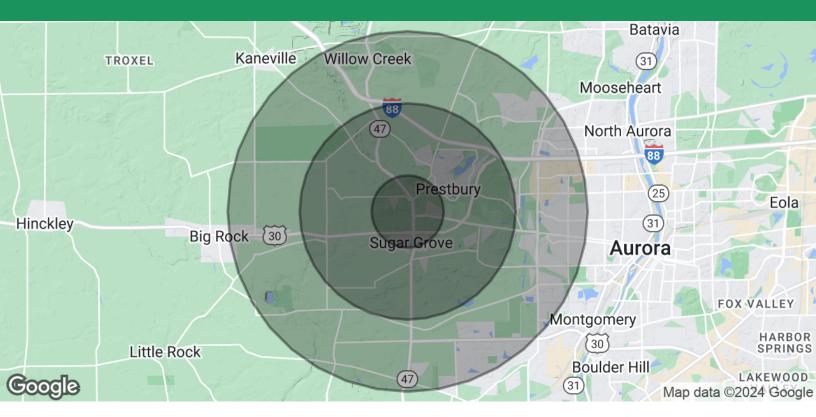

### **Offering Summary**

| Sale Price:       |                      |           | \$320,000 |  |
|-------------------|----------------------|-----------|-----------|--|
| Number of Units:  |                      |           | 2         |  |
| Available SF:     | 4,366 SF (Divisible) |           |           |  |
| Building Size:    |                      |           | 10,000 SF |  |
|                   |                      |           |           |  |
| Demographics      | 1 Mile               | 3 Miles   | 5 Miles   |  |
| Total Households  | 758                  | 4,669     | 18,901    |  |
| Total Population  | 2,168                | 12,678    | 52,896    |  |
| Average HH Income | \$115,425            | \$133,678 | \$107,728 |  |

# Office Condos For Sale In Sugar Grove

474 Division Dr , Sugar Grove, IL 60554

| Population           | 1 Mile    | 3 Miles   | 5 Miles   |
|----------------------|-----------|-----------|-----------|
| Total Population     | 2,168     | 12,678    | 52,896    |
| Average Age          | 38.1      | 43.7      | 38.5      |
| Average Age (Male)   | 38.2      | 43.1      | 36.7      |
| Average Age (Female) | 46.1      | 46.5      | 40.5      |
|                      |           |           |           |
| Households & Income  | 1 Mile    | 3 Miles   | 5 Miles   |
| Total Households     | 758       | 4,669     | 18,901    |
| # of Persons per HH  | 2.9       | 2.7       | 2.8       |
| Average HH Income    | \$115,425 | \$133,678 | \$107,728 |
| Average House Value  | \$275,937 | \$296,394 | \$238,357 |