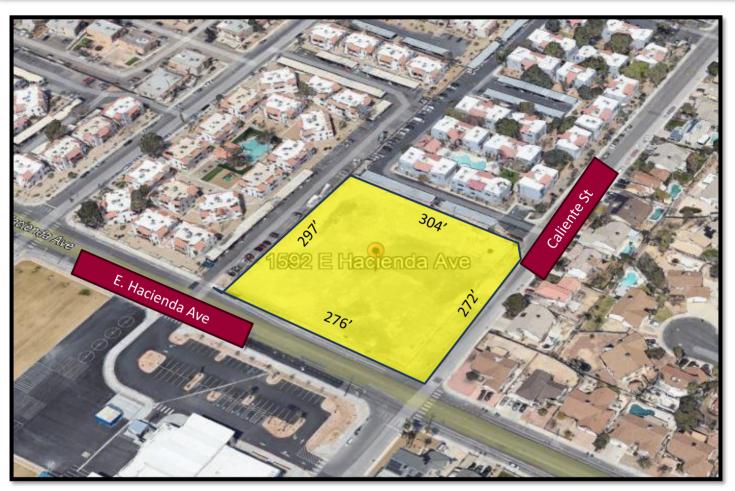

## **EXCLUSIVE LISTING!**

2.07 +/- Acres Apartment Zoned approved-\$1,975,000 1592 E. Hacienda Ave Las Vegas, NV 89119

- APN 162-26-210-012
- 2.07 +/- Acres Zoning Approved for RM50
- Site Plan Available for 57-unit Multifamily Development- one and two bedroom units in two 3-story buildings.
- Unincorporated Clark County-Winchester Paradise
- About half mile from the Harry Reid Int'l Airport, less than 1 mile from University of Nevada and 3.5 miles from the Las Vegas Strip
- ☐ Las Vegas continues to grow with new projects and investment opportunities.
- □ 2024/25 Taxes \$4,888.61

## 1592 E. Hacienda Ave Las Vegas, NV 89119

Office: 702-992-7534 Cell: 702-595-6244 00, Henderson, NV 89052

Office: 702-992-7534 Cell: 702-595-6244