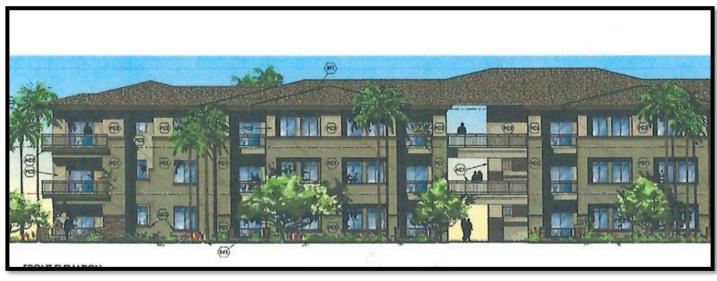

## Site Plan and Elevations

Office: 702-992-7534 Cell: 702-595-6244

## **EXCLUSIVE LISTING!**

2.07 +/- Acres Apartment Zoned approved-\$1,975,000 1592 E. Hacienda Ave Las Vegas, NV 89119

- APN 162-26-210-012
- 2.07 +/- Acres Zoning Approved for RM50
- Site Plan Available for 57-unit Multifamily Development- one and two bedroom units in two 3-story buildings.
- Unincorporated Clark County-Winchester Paradise
- About half mile from the Harry Reid Int'l Airport, less than 1 mile from University of Nevada and 3.5 miles from the Las Vegas Strip
- ☐ Las Vegas continues to grow with new projects and investment opportunities.
- □ 2024/25 Taxes \$4,888.61