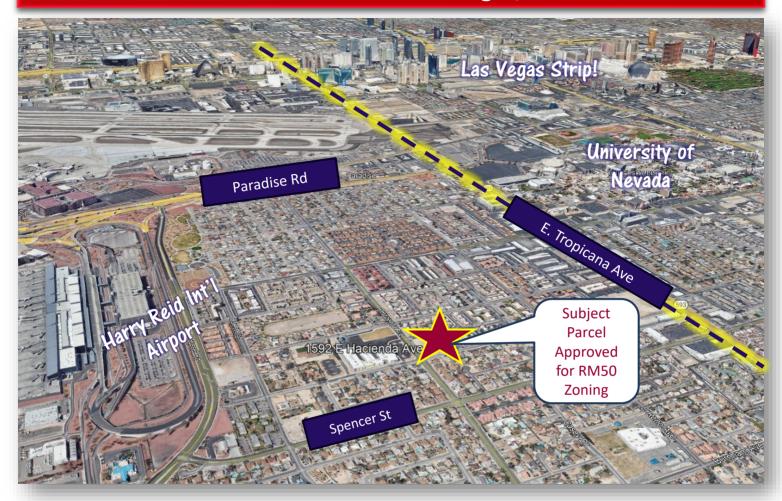

## **EXCLUSIVE LISTING!**

2.07 +/- Acres Apartment Zoned approved-\$1,975,000 1592 E. Hacienda Ave Las Vegas, NV 89119

- APN 162-26-210-012
- 2.07 +/- Acres Zoning Approved for RM50
- Site Plan Available for 57-unit Multifamily Development- one and two bedroom units in two 3-story buildings.
- Unincorporated Clark County-Winchester Paradise
- About half mile from the Harry Reid Int'l Airport, less than 1 mile from University of Nevada and 3.5 miles from the Las Vegas Strip
- ☐ Las Vegas continues to grow with new projects and investment opportunities.
- □ 2024/25 Taxes \$4,888.61

## 1592 E. Hacienda Ave Las Vegas, NV 89119

Office: 702-992-7534 Cell: 702-595-6244 2855 St Rose Parkway, Suite 100, Henderson, NV 89052