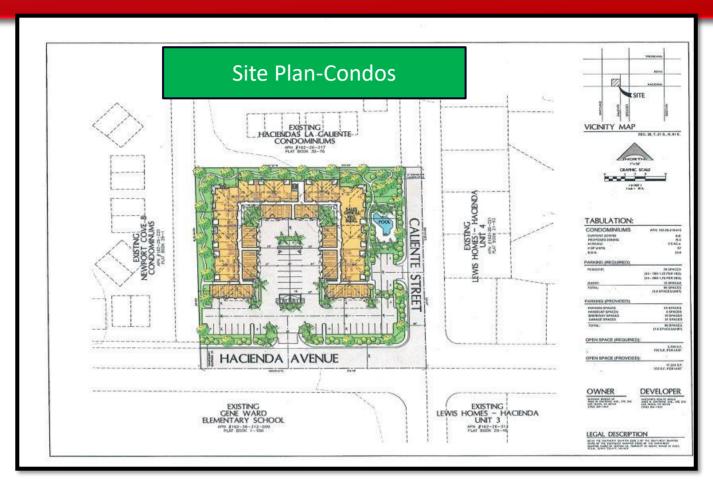

## Site Plan and Elevations

Office: 702-992-7534 Cell: 702-595-6244

## **EXCLUSIVE LISTING!**

2.07 +/- Acres Apartment Zoned approved-\$1,975,000 1592 E. Hacienda Ave Las Vegas, NV 89119

- APN 162-26-210-012
- 2.07 +/- Acres Zoning Approved for RM50
- Site Plan Available for 57-unit Multifamily Development- one and two bedroom units in two 3-story buildings.
- Unincorporated Clark County-Winchester Paradise
- About half mile from the Harry Reid Int'l Airport, less than 1 mile from University of Nevada and 3.5 miles from the Las Vegas Strip
- ☐ Las Vegas continues to grow with new projects and investment opportunities.
- □ 2024/25 Taxes \$4,888.61