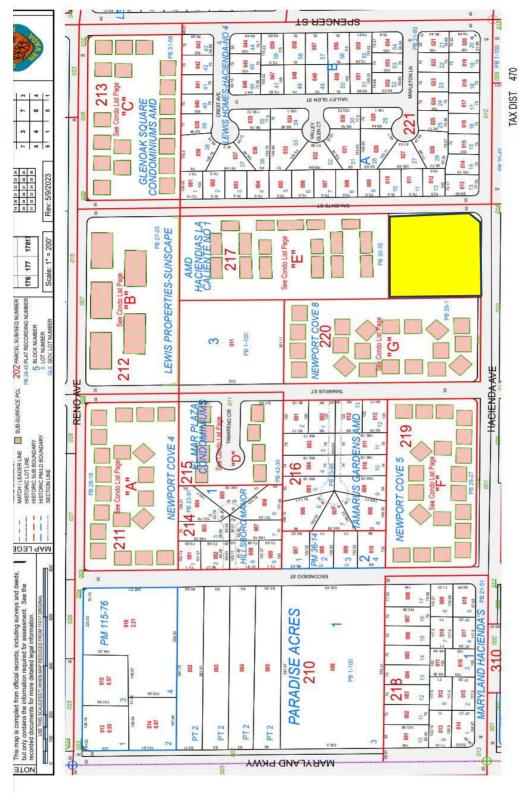

## **EXCLUSIVE LISTING!**

2.07 +/- Acres Apartment Zoned approved-\$1,975,000 1592 E. Hacienda Ave Las Vegas, NV 89119

- APN 162-26-210-012
- 2.07 +/- Acres Zoning Approved for RM50
- Site Plan Available for 57-unit Multifamily Development- one and two bedroom units in two 3-story buildings.
- Unincorporated Clark County-Winchester Paradise
- About half mile from the Harry Reid Int'l Airport, less than 1 mile from University of Nevada and 3.5 miles from the Las Vegas Strip
- ☐ Las Vegas continues to grow with new projects and investment opportunities.
- □ 2024/25 Taxes \$4,888.61

## 1592 E. Hacienda Ave Las Vegas, NV 89119

Office: 702-992-7534 Cell: 702-595-6244 00, Henderson, NV 89052

Office: 702-992-7534 Cell: 702-595-6244