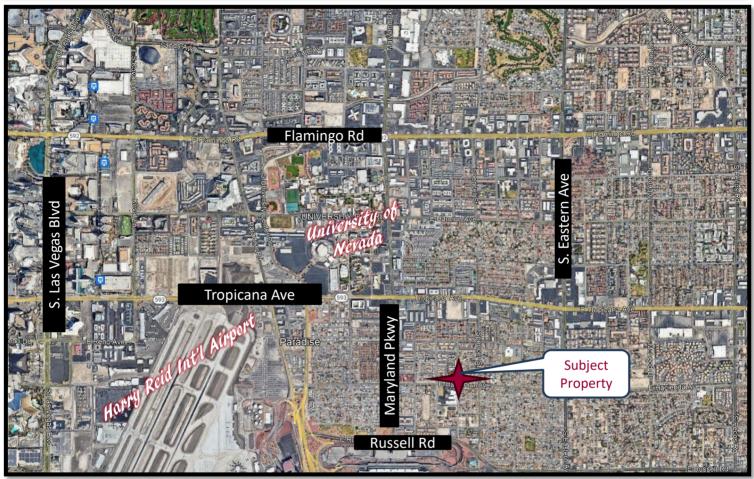

## 1592 E. Hacienda Ave Las Vegas, NV 89119

Office: 702-992-7534 Cell: 702-595-6244 2855 St Rose Parkway, Suite 100, Henderson, NV 89052

## **EXCLUSIVE LISTING!**

2.07 +/- Acres Apartment Zoned approved-\$1,975,000 1592 E. Hacienda Ave Las Vegas, NV 89119

- APN 162-26-210-012
- 2.07 +/- Acres Zoning Approved for RM50
- Site Plan Available for 57-unit Multifamily Development- one and two bedroom units in two 3-story buildings.
- Unincorporated Clark County-Winchester Paradise
- About half mile from the Harry Reid Int'l Airport, less than 1 mile from University of Nevada and 3.5 miles from the Las Vegas Strip
- ☐ Las Vegas continues to grow with new projects and investment opportunities.
- □ 2024/25 Taxes \$4,888.61