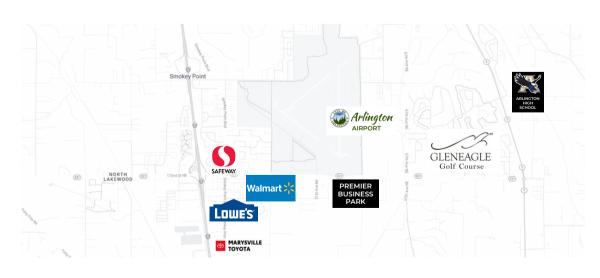

#### PROPERTY DESCRIPTION

Situated in the center of Arlington, Premier Business Park offers prime units for Industrial and Office space. Premier has ample surface parking, and close proximity to freeway access. This property presents a unique opportunity for business owners looking to establish or expand their business in Arlington's thriving industrial area. Managed by AGM Real Estate Group LLC, their services provide a seamless tenant experience for online rental payments, maintenance & repair requests, and communications.