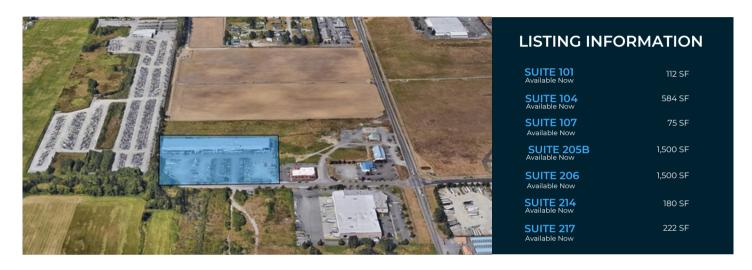

#### **AVAILABLE SPACES**

| SUITE 101  | Floor 1   112 SF   | Negotiable Term | \$1.75 / SF | Triple Net (NNN) |
|------------|--------------------|-----------------|-------------|------------------|
| SUITE 104  | Floor 1   584 SF   | Negotiable Term | \$1.75 / SF | Triple Net (NNN) |
| SUITE 107  | Floor 1   75 SF    | Negotiable Term | \$1.75 / SF | Triple Net (NNN) |
| SUITE 205B | Floor 2   1,500 SF | Negotiable Term | \$1.75 / SF | Triple Net (NNN) |
| SUITE 206  | Floor 2   1,500 SF | Negotiable Term | \$1.75 / SF | Triple Net (NNN) |
| SUITE 214  | Floor 2   180 SF   | Negotiable Term | \$1.75 / SF | Triple Net (NNN) |
| SUITE 217  | Floor 2   222 SF   | Negotiable Term | \$1.75 / SF | Triple Net (NNN) |