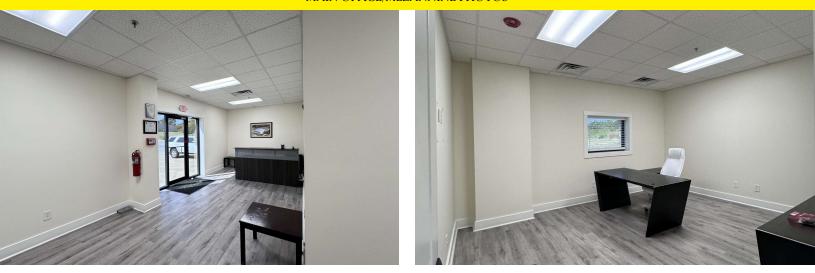

#### PROPERTY DESCRIPTION

Norton Commercial & Acreage Group is proud to introduce an exceptional, first time on the market, opportunity to elevate your operations with this expansive 57,500 square foot industrial building located in Cedartown, GA. This versatile space is perfect for manufacturing, warehousing, or distribution, offering the flexibility you need to grow your business. This building was originally built in 2018 and features approximately 5,650 SF of office including a main office and private mezzanine office space within the warehouse. The office component features a reception area, a couple conference rooms, two restrooms, nine executive sized offices, and six smaller offices.

#### MAIN OFFICE/MEZANNINE PHOTOS

CJ Harman 706-594-2456 cjharman@nortoncommercial.com

655 10th St, Cedartown, GA 30125

CJ Harman 706-594-2456 cjharman@nortoncommercial.com