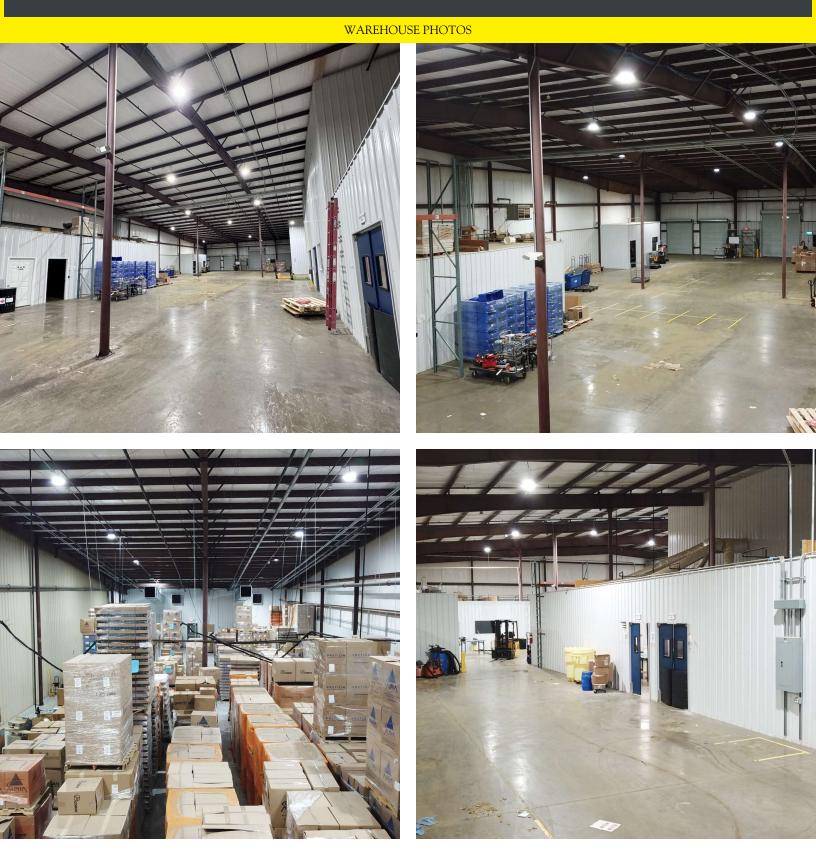

#### PROPERTY DESCRIPTION

Norton Commercial & Acreage Group is proud to introduce an exceptional, first time on the market, opportunity to elevate your operations with this expansive 57,500 square foot industrial building located in Cedartown, GA. This versatile space is perfect for manufacturing, warehousing, or distribution, offering the flexibility you need to grow your business. This building was originally built in 2018 and features approximately 5,650 SF of office including a main office and private mezzanine office space within the warehouse. The office component features a reception area, a couple conference rooms, two restrooms, nine executive sized offices, and six smaller offices.

Featuring 25-foot ceilings and large footprint, this facility allows for an efficient layout customization to suit your operational needs. The building was previously home to a nutraceutical company, and is built out with several separate large private work areas. The building is climate controlled in several areas, and can be reimagined for a multitude of industrial users. The property features twenty plus labeled parking spaces, three dock high doors, one roll up door, and the potential for expansion as only approximately five acres of the property's ten acres have been developed.