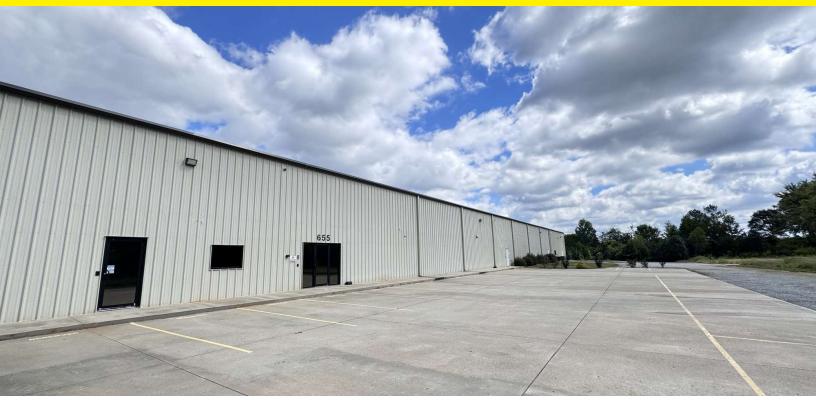

#### PROPERTY DESCRIPTION

Norton Commercial & Acreage Group is proud to introduce an exceptional, first time on the market, opportunity to elevate your operations with this expansive 57,500 square foot industrial building located in Cedartown, GA. This versatile space is perfect for manufacturing, warehousing, or distribution, offering the flexibility you need to grow your business. This building was originally built in 2018 and features approximately 5,650 SF of office including a main office and private mezzanine office space within the warehouse. The office component features a reception area, a couple conference rooms, two restrooms, nine executive sized offices, and six smaller offices.

Featuring 25-foot ceilings and large footprint, this facility allows for an efficient layout customization to suit your operational needs. The building was previously home to a nutraceutical company, and is built out with several separate large private work areas. The building is climate controlled in several areas, and can be reimagined for a multitude of industrial users. The property features twenty plus labeled parking spaces, three dock high doors, one roll up door, and the potential for expansion as only approximately five acres of the property's ten acres have been developed.