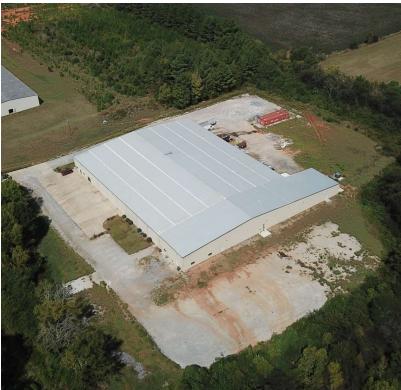

Featuring 25-foot ceilings and large footprint, this facility allows for an efficient layout customization to suit your operational needs. The building was previously home to a nutraceutical company, and is built out with several separate large private work areas. The building is climate controlled in several areas, and can be reimagined for a multitude of industrial users. The property features twenty plus labeled parking spaces, three dock high doors, one roll up door, and the potential for expansion as only approximately five acres of the property's ten acres have been developed.

#### OFFERING SUMMARY

| Sale Price:     | \$3,990,000       |
|-----------------|-------------------|
| Lot Size:       | 10 Acres          |
| Building Size:  | 57,500 SF         |
| Office:         | 5,650 SF          |
| Ceiling Height: | 25'               |
| Parking:        | 20+ Labeled Spots |
|                 |                   |