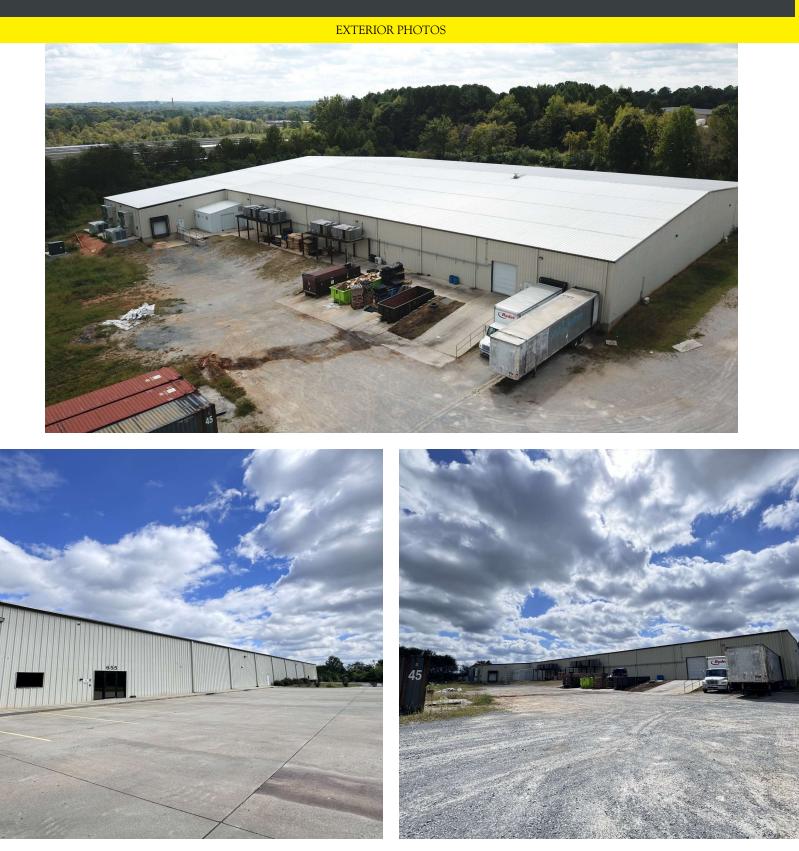

Featuring 25-foot ceilings and large footprint, this facility allows for an efficient layout customization to suit your operational needs. The building was previously home to a nutraceutical company, and is built out with several separate large private work areas. The building is climate controlled in several areas, and can be reimagined for a multitude of industrial users. The property features twenty plus labeled parking spaces, three dock high doors, one roll up door, and the potential for expansion as only approximately five acres of the property's ten acres have been developed.

From the property, you are only located twenty-five miles from Rome, thirty-five miles from Cartersville, and sixty-five miles from Atlanta. Whether you're looking to expand or start anew, this 57,500 SF industrial building in Cedartown, GA presents an ideal canvas for your vision.