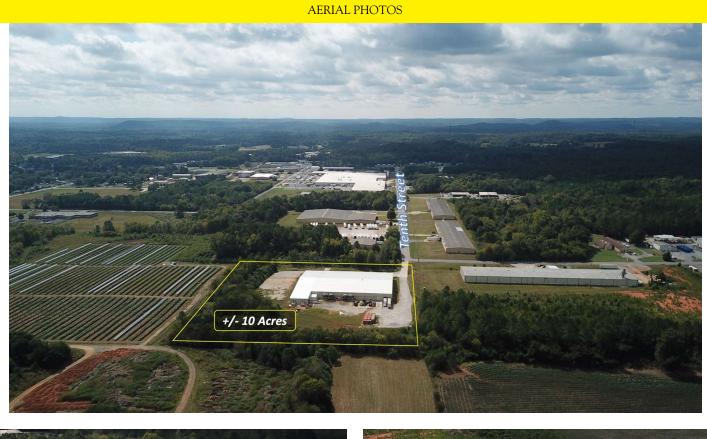

Featuring 25-foot ceilings and large footprint, this facility allows for an efficient layout customization to suit your operational needs. The building was previously home to a nutraceutical company, and is built out with several separate large private work areas. The building is climate controlled in several areas, and can be reimagined for a multitude of industrial users. The property features twenty plus labeled parking spaces, three dock high doors, one roll up door, and the potential for expansion as only approximately five acres of the property's ten acres have been developed.

#### OFFERING SUMMARY

| Sale Price:     | \$3,990,000       |
|-----------------|-------------------|
| Lot Size:       | 10 Acres          |
| Building Size:  | 57,500 SF         |
| Office:         | 5,650 SF          |
| Ceiling Height: | 25'               |
| Parking:        | 20+ Labeled Spots |
|                 |                   |