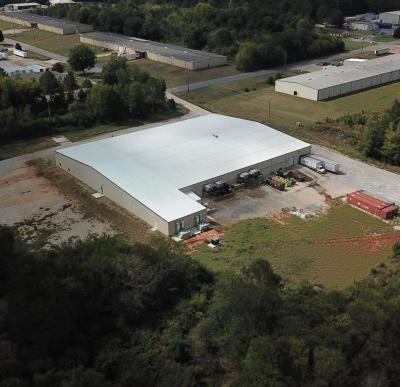

Featuring 25-foot ceilings and large footprint, this facility allows for an efficient layout customization to suit your operational needs. The building was previously home to a nutraceutical company, and is built out with several separate large private work areas. The building is climate controlled in several areas, and can be reimagined for a multitude of industrial users. The property features twenty plus labeled parking spaces, three dock high doors, one roll up door, and the potential for expansion as only approximately five acres of the property's ten acres have been developed.

#### OFFERING SUMMARY

| Sale Price:     | \$3,990,000       |
|-----------------|-------------------|
| Lot Size:       | 10 Acres          |
| Building Size:  | 57,500 SF         |
| Office:         | 5,650 SF          |
| Ceiling Height: | 25'               |
| Parking:        | 20+ Labeled Spots |
|                 |                   |