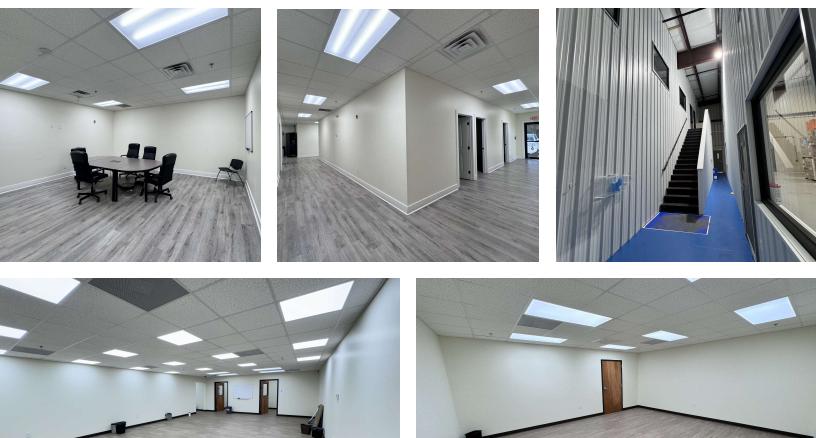

#### PROPERTY DESCRIPTION

Norton Commercial & Acreage Group is proud to introduce an exceptional, first time on the market, opportunity to elevate your operations with this expansive 57,500 square foot industrial building located in Cedartown, GA. This versatile space is perfect for manufacturing, warehousing, or distribution, offering the flexibility you need to grow your business. This building was originally built in 2018 and features approximately 5,650 SF of office including a main office and private mezzanine office space within the warehouse. The office component features a reception area, a couple conference rooms, two restrooms, nine executive sized offices, and six smaller offices.

#### MAIN OFFICE/MEZANNINE PHOTOS

CJ Harman 706-594-2456 cjharman@nortoncommercial.com

655 10th St, Cedartown, GA 30125

CJ Harman 706-594-2456 cjharman@nortoncommercial.com