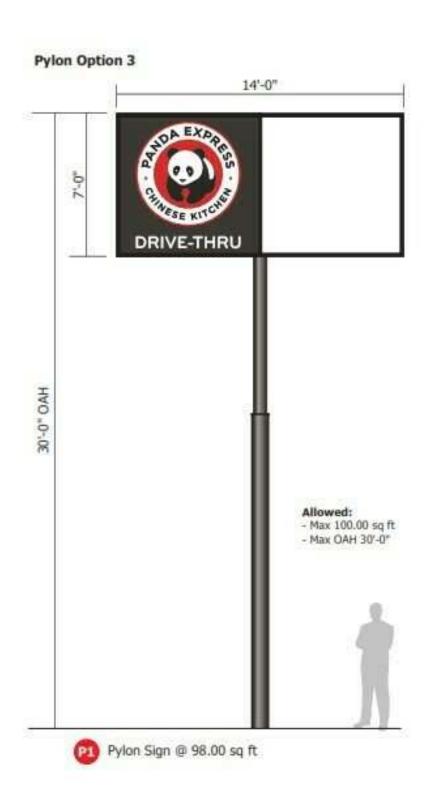

#### **PROPERTY HIGHLIGHTS**

- .64 acres available with prominent pylon signage, adjacent to Panda Express (Coming Soon)
- Off site master detention
- Surrounding land approved for multifamily for up to 735 bedrooms
- GA DOT Traffic Counts: US Hwy 29-21,700 AADT

# **FOR LEASE**

US HWY 29 N & TALLEY ROAD, ATHENS, GA 30601