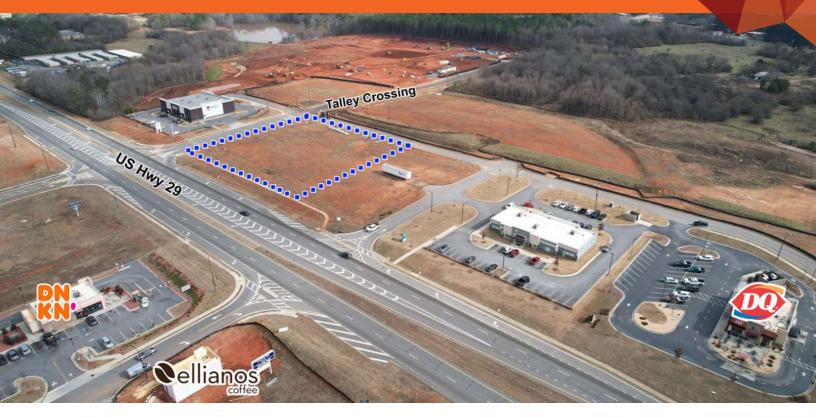

#### **PROPERTY HIGHLIGHTS**

- .64 acres available with prominent pylon signage, adjacent to Panda Express (Coming Soon)
- Off site master detention
- Surrounding land approved for multifamily for up to 735 bedrooms
- GA DOT Traffic Counts: US Hwy 29-21,700 AADT

# FOR LEASE

US HWY 29 N & TALLEY ROAD, ATHENS, GA 30601

#### **MATT FELIS**

US HWY 29 N & TALLEY ROAD, ATHENS, GA 30601