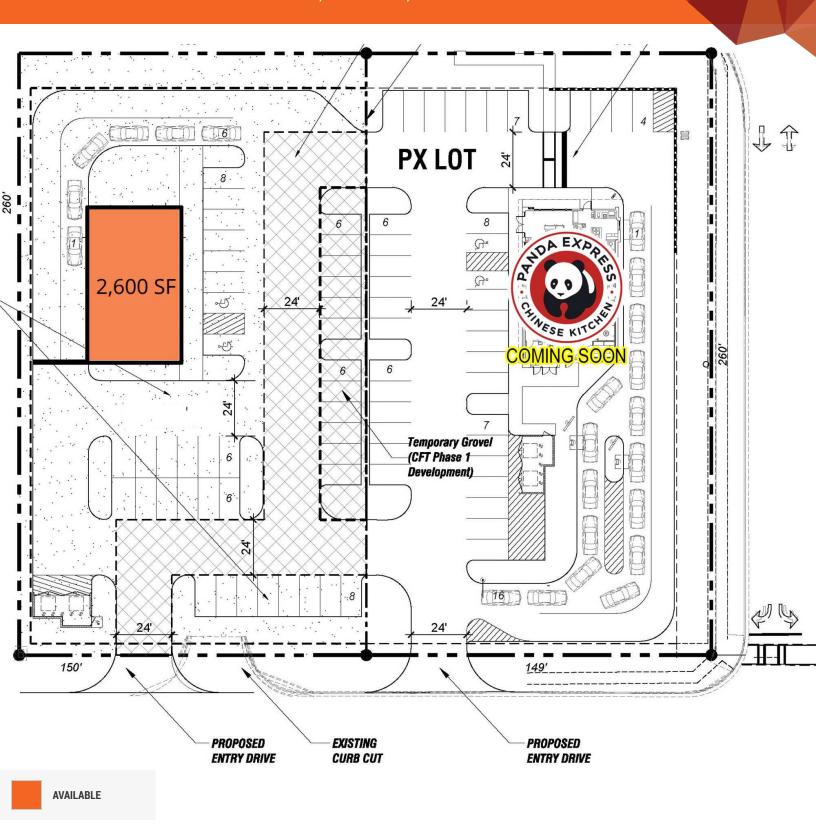

#### **PROPERTY HIGHLIGHTS**

- .64 acres available with prominent pylon signage, adjacent to Panda Express (Coming Soon)
- Off site master detention
- Surrounding land approved for multifamily for up to 735 bedrooms
- GA DOT Traffic Counts: US Hwy 29-21,700 AADT