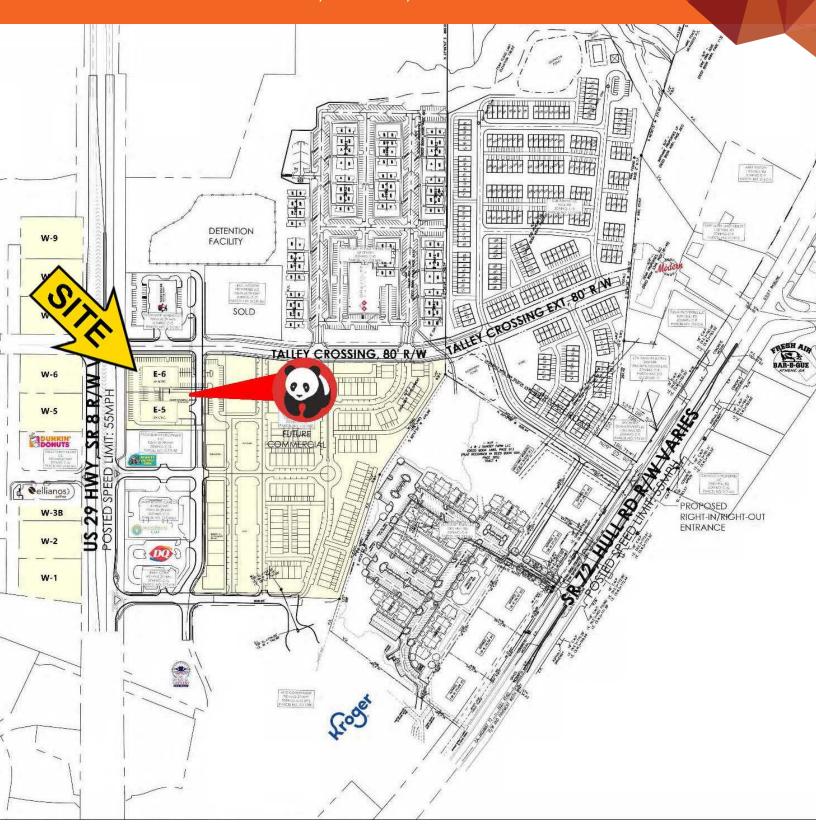

#### **LOCATION DESCRIPTION**

Site is located in a portion of a development with a high volume Kroger ranked 13 out of 163 by Placer.ai in Georgia

#### **PROPERTY HIGHLIGHTS**

- .64 acres available with prominent pylon signage, adjacent to Panda Express (Coming Soon)
- Off site master detention
- Surrounding land approved for multifamily for up to 735 bedrooms
- GA DOT Traffic Counts: US Hwy 29-21,700 AADT