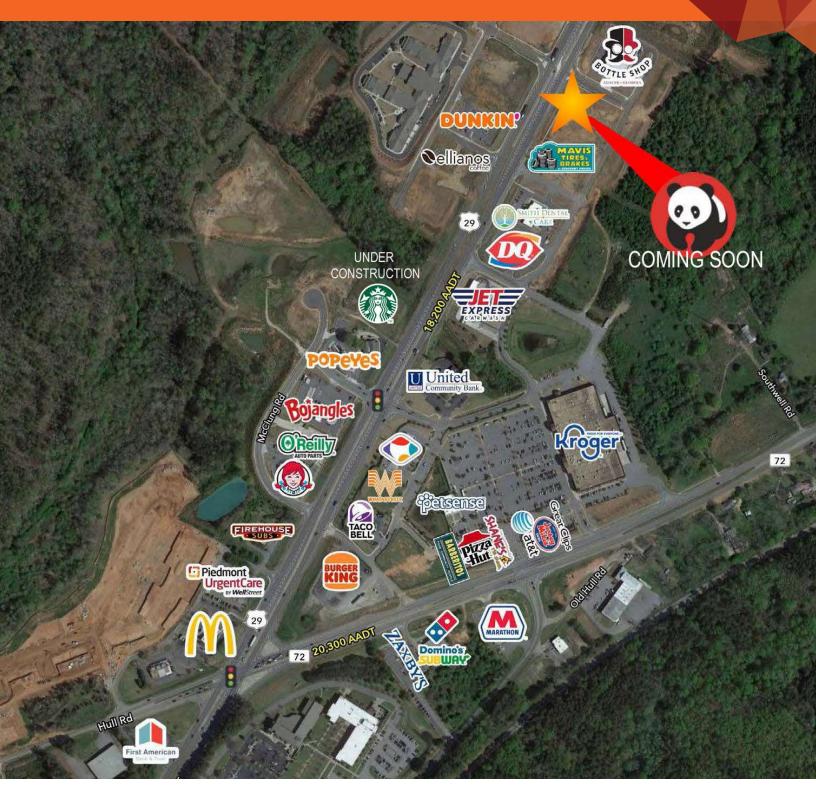

#### **LOCATION DESCRIPTION**

Site is located in a portion of a development with a high volume Kroger ranked 13 out of 163 by Placer.ai in Georgia

#### **PROPERTY HIGHLIGHTS**

- .64 acres available with prominent pylon signage, adjacent to Panda Express (Coming Soon)
- Off site master detention
- Surrounding land approved for multifamily for up to 735 bedrooms
- GA DOT Traffic Counts: US Hwy 29-21,700 AADT

## **FOR LEASE**

US HWY 29 N & TALLEY ROAD, ATHENS, GA 30601