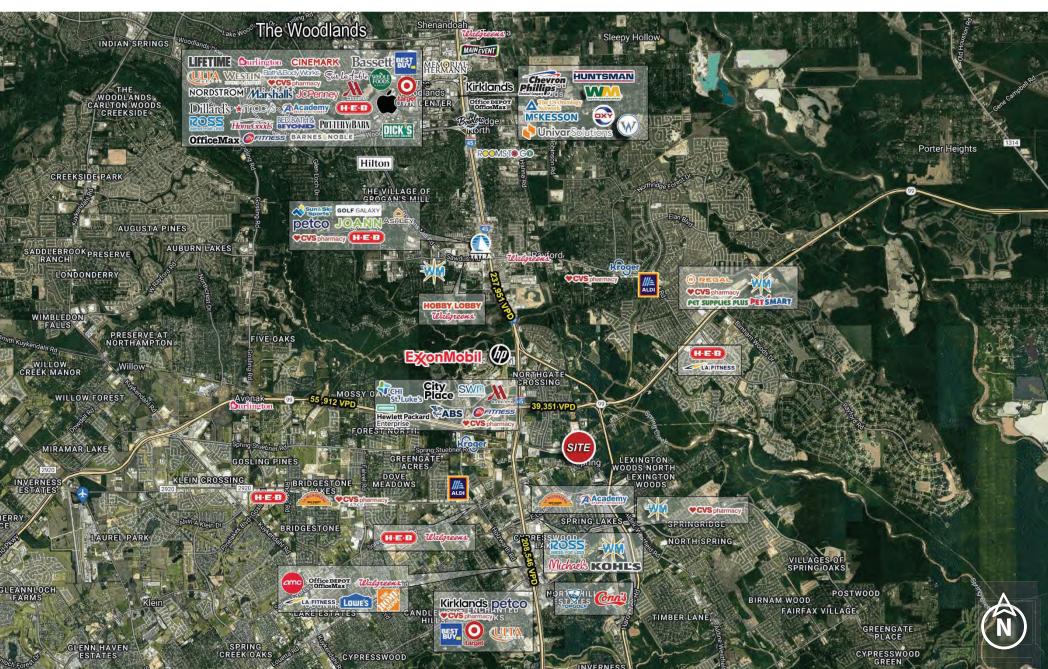

cation
- Near The Woodlands and CityPlacemaster-planned communities, home to: ExxonMobil, HP Inc, HPe, ABS, Southwestern Energy and more
- Surrounded by new development, growing high end residential communities and Class-A office and multifamily properties

Reduced Price: \$19 psf \$14 psf

# Spring Stuebner Rd A

## **Opportunity Highlights**



Estimated 2023 Population

**1-miles 3-miles 5-miles 4,536 74,009 238,968** 



1-miles 3-miles 5-miles 35.6 35.0 34.5



Number of Households

**1-miles 3-miles 5-miles** 1,484 26,356 83,558



Average Household Income

1-miles 3-miles 5-miles \$121,249 \$119,487 \$114,347



**Area Traffic Counts** 

39,351 VPD

Grand Parkway, North of Site

59,621 VPD

Hardy Toll Road, East of Site

# Survey





# Nearby Restaurants, Retail & Entertainment





# **Aerial View**