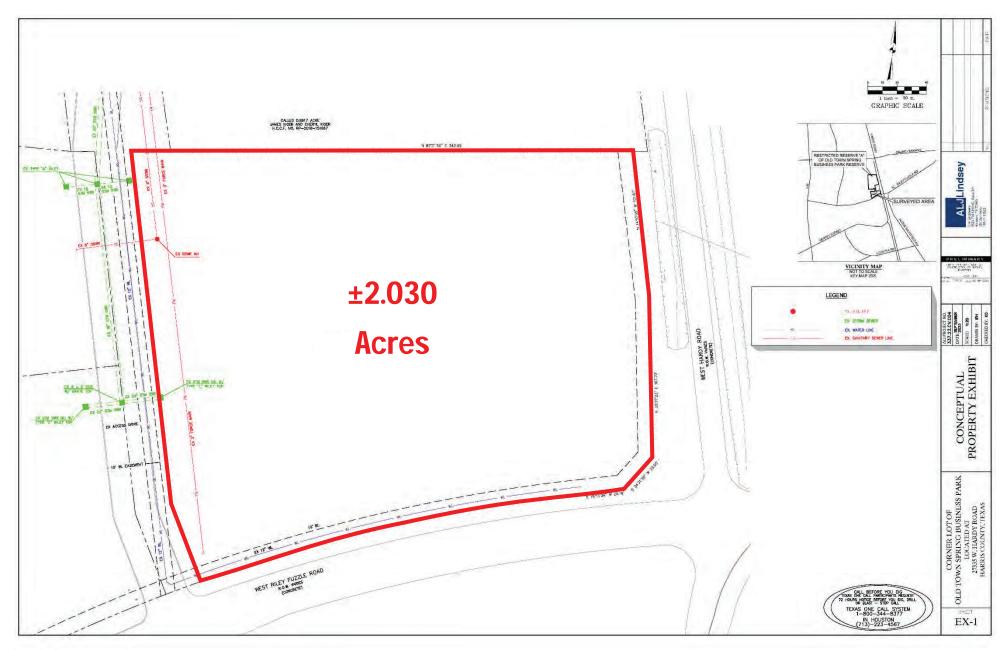

- Lighted intersection in a high traffic count location
- Near The Woodlands and CityPlacemaster-planned communities, home to: ExxonMobil, HP Inc, HPe, ABS, Southwestern Energy and more
- Surrounded by new development, growing high end residential communities and Class-A office and multifamily properties

Reduced Price: \$19 psf \$14 psf

# Spring Stuebner Rd A

## **Opportunity Highlights**



Estimated 2023 Population

**1-miles 3-miles 5-miles 4,536 74,009 238,968** 



1-miles 3-miles 5-miles 35.6 35.0 34.5



Number of Households

**1-miles 3-miles 5-miles** 1,484 26,356 83,558



Average Household Income

1-miles 3-miles 5-miles \$121,249 \$119,487 \$114,347



**Area Traffic Counts** 

39,351 VPD

Grand Parkway, North of Site

59,621 VPD

Hardy Toll Road, East of Site

# Survey





# Nearby Restaurants, Retail & Entertainment





# **Aerial View**