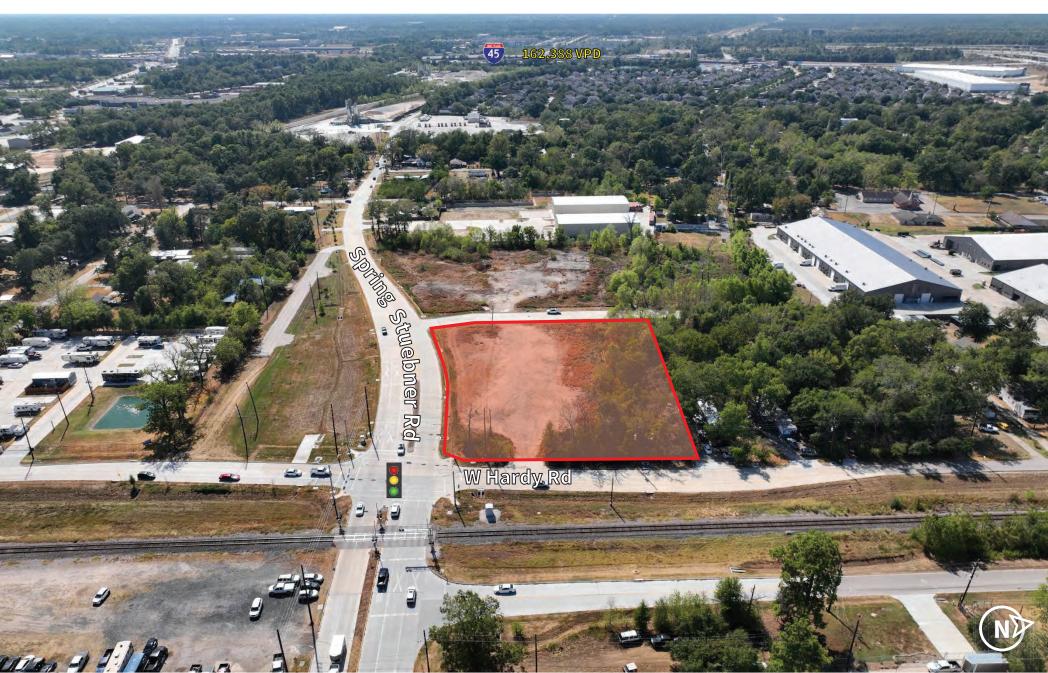

ands and CityPlacemaster-planned communities, home to: ExxonMobil, HP Inc, HPe, ABS, Southwestern Energy and more
- Surrounded by new development, growing high end residential communities and Class-A office and multifamily properties

Reduced Price: \$19 psf \$14 psf

# Spring Stuebner Rd A

## **Opportunity Highlights**



Estimated 2023 Population

**1-miles 3-miles 5-miles 4,536 74,009 238,968** 



1-miles 3-miles 5-miles 35.6 35.0 34.5



Number of Households

**1-miles 3-miles 5-miles** 1,484 26,356 83,558



Average Household Income

1-miles 3-miles 5-miles \$121,249 \$119,487 \$114,347



**Area Traffic Counts** 

39,351 VPD

Grand Parkway, North of Site

59,621 VPD

Hardy Toll Road, East of Site

# Survey





# Nearby Restaurants, Retail & Entertainment





# **Aerial View**