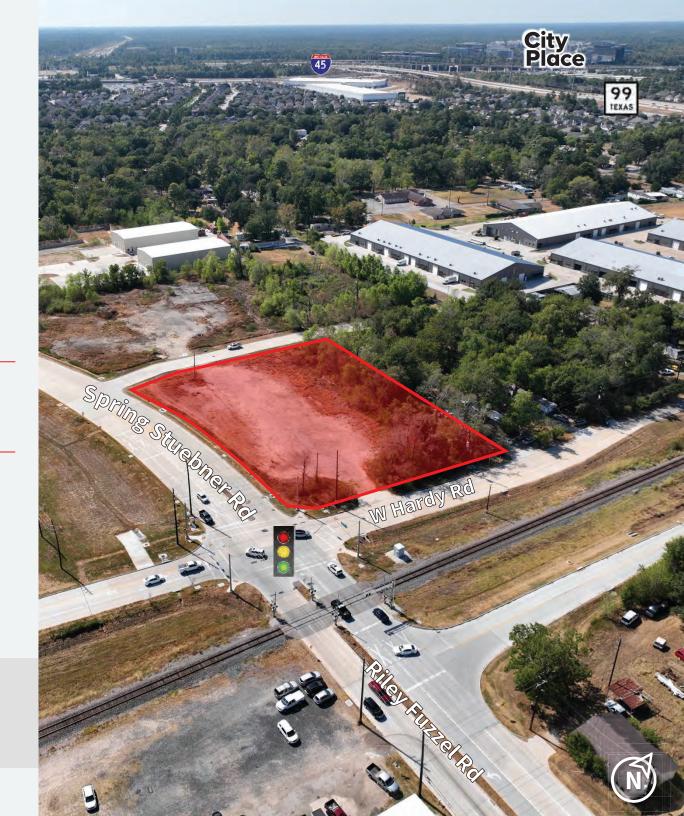

# For Sale

NWC W Hardy and Spring Stuebner Spring, TX 77373

±2.030 AC Available in North Houston

## **Property Description**

- Hard Corner of W Hardy Rd & Spring Stuebner Rd
- Lighted intersection in a high traffic count location
- Near The Woodlands and CityPlacemaster-planned communities, home to: ExxonMobil, HP Inc, HPe, ABS, Southwestern Energy and more
- Surrounded by new development, growing high end residential communities and Class-A office and multifamily properties