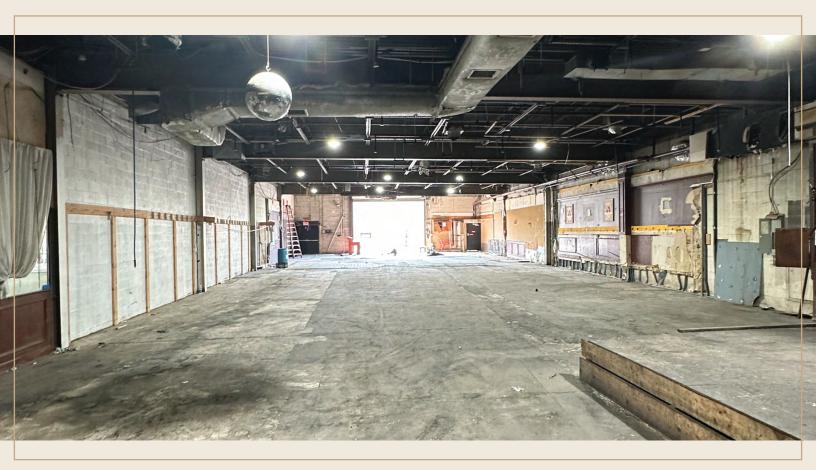

- 8,750 SF (52 FT X 164 FT)
- 18 FT CEILINGS (COLUMN FREE)
- 2 STREET FRONTAGES (PASS THROUGH PROPERTY)
- OVERHEAD DOOR ON 2-WAY SIDE STREET

- ONE BLOCK FROM 4 & 5 TRAINS
- MINUTES FROM MAJOR DEEGAN EXPRESSWAY
- VISIBILITY FROM METRO-NORTH RAILROAD
- M1-4/R7 ZONING