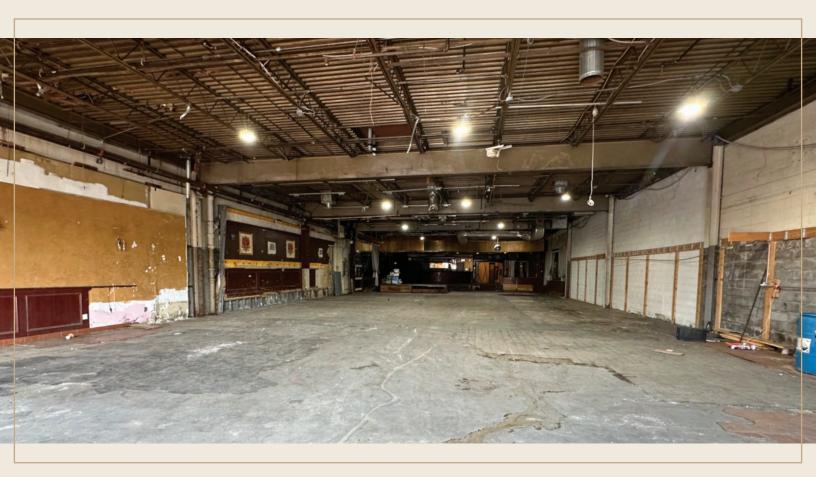

- 8,750 SF (52 FT X 164 FT)
- 18 FT CEILINGS (COLUMN FREE)
- 2 STREET FRONTAGES (PASS THROUGH PROPERTY)
- OVERHEAD DOOR ON 2-WAY SIDE STREET

- ONE BLOCK FROM 4 & 5 TRAINS
- MINUTES FROM MAJOR DEEGAN EXPRESSWAY
- VISIBILITY FROM METRO-NORTH RAILROAD
- M1-4/R7 ZONING