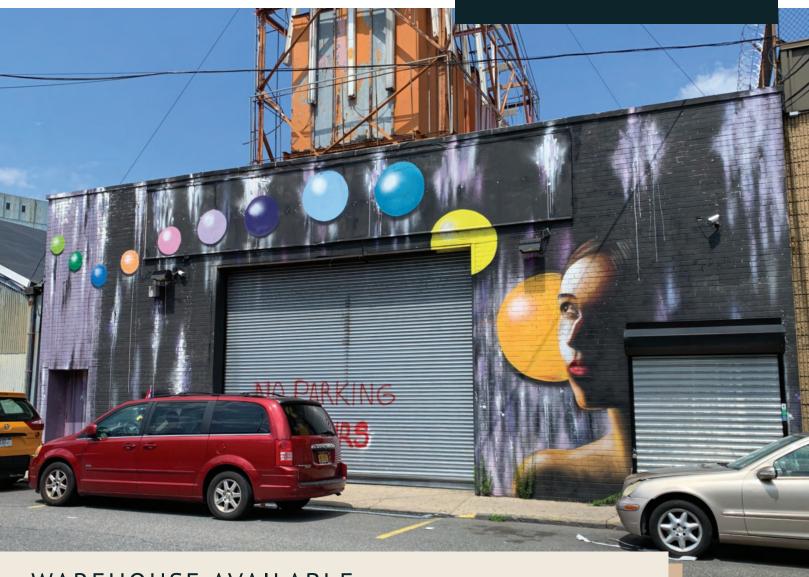

## 203 CANAL ST W (2520 PARK AVE) BRONX, NY 10451

## LISTING BRIEF

Discover this prime warehouse with proximity to major highways and Midtown Manhattan. Benefit from unparalleled visibility and accessibility and public transit. Join a thriving business community in one of NYC's most central industrial neighborhoods.

- 8,750 SF (52 FT X 164 FT)
- 18 FT CEILINGS (COLUMN FREE)
- 2 STREET FRONTAGES (PASS THROUGH PROPERTY)
- OVERHEAD DOOR ON 2-WAY SIDE STREET

- ONE BLOCK FROM 4 & 5 TRAINS
- MINUTES FROM MAJOR DEEGAN EXPRESSWAY
- VISIBILITY FROM METRO-NORTH RAILROAD
- M1-4/R7 ZONING