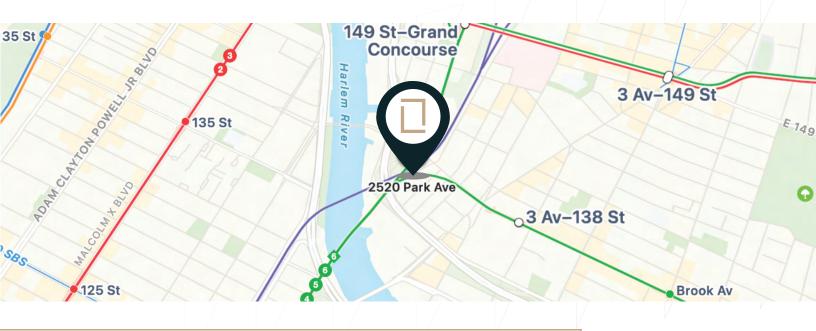

## 203 CANAL ST W (2520 PARK AVE) BRONX, NY 10451

- 8,750 SF (52 FT X 164 FT)
- 18 FT CEILINGS (COLUMN FREE)
- 2 STREET FRONTAGES (PASS THROUGH PROPERTY)
- OVERHEAD DOOR ON 2-WAY SIDE STREET

- ONE BLOCK FROM 4 & 5 TRAINS
- MINUTES FROM MAJOR DEEGAN EXPRESSWAY
- VISIBILITY FROM METRO-NORTH RAILROAD
- M1-4/R7 ZONING