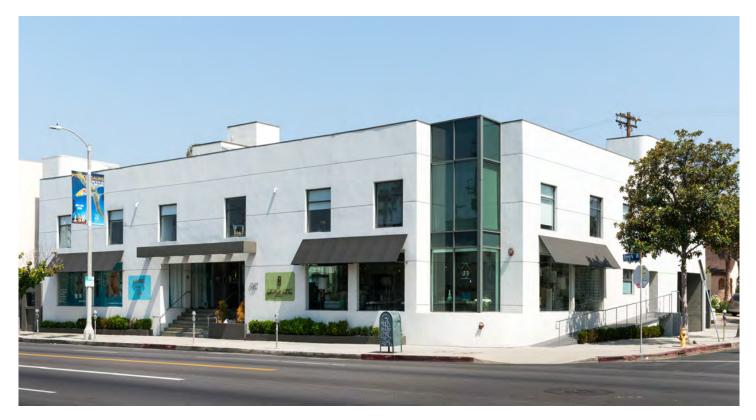

# FOR LEASE SECOND FLOOR CREATIVE OFFICE

### 7257 Beverly Boulevard, Suite 216 Los Angeles, California 90036

Creative second floor office space in a remodeled courtyard building. Hardwood floors throughout with an extensively furnished rooftop for dining and outdoor meetings. Centrally located on Beverly Boulevard between La Brea and Martel Avenues.

#### **AVAILABLE SPACE**

Size: Approximately 970 rentable sqftRate: \$3.70 per sqft, Modified GrossParking: Subterranean garage at \$150 per space