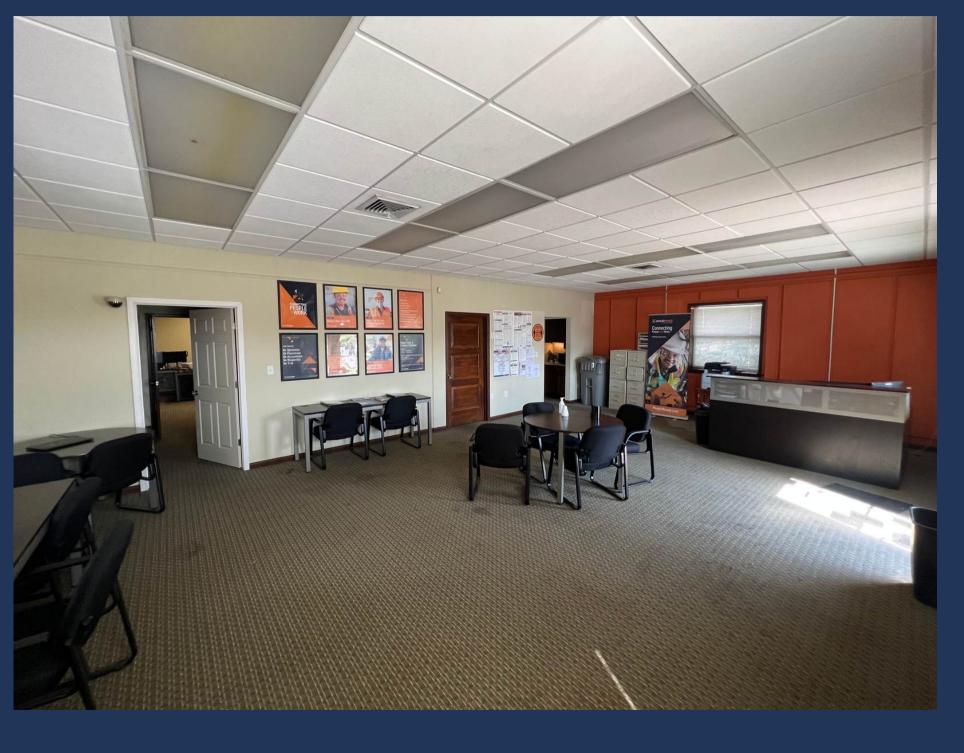

## Property Details

**Property Specifications** Total Size: 1,617 SQFT Fully Renovated Office Space Foundation:Concrete Slab Roof:Fibered Aluminum Roof Coating and Modified Roll Installed September 2022 HVAC: Replaced September 2024 Parking: On-Site Employee & Customer Parking Easy and Direct Access to I-85 Lot Size - 50' x 100'