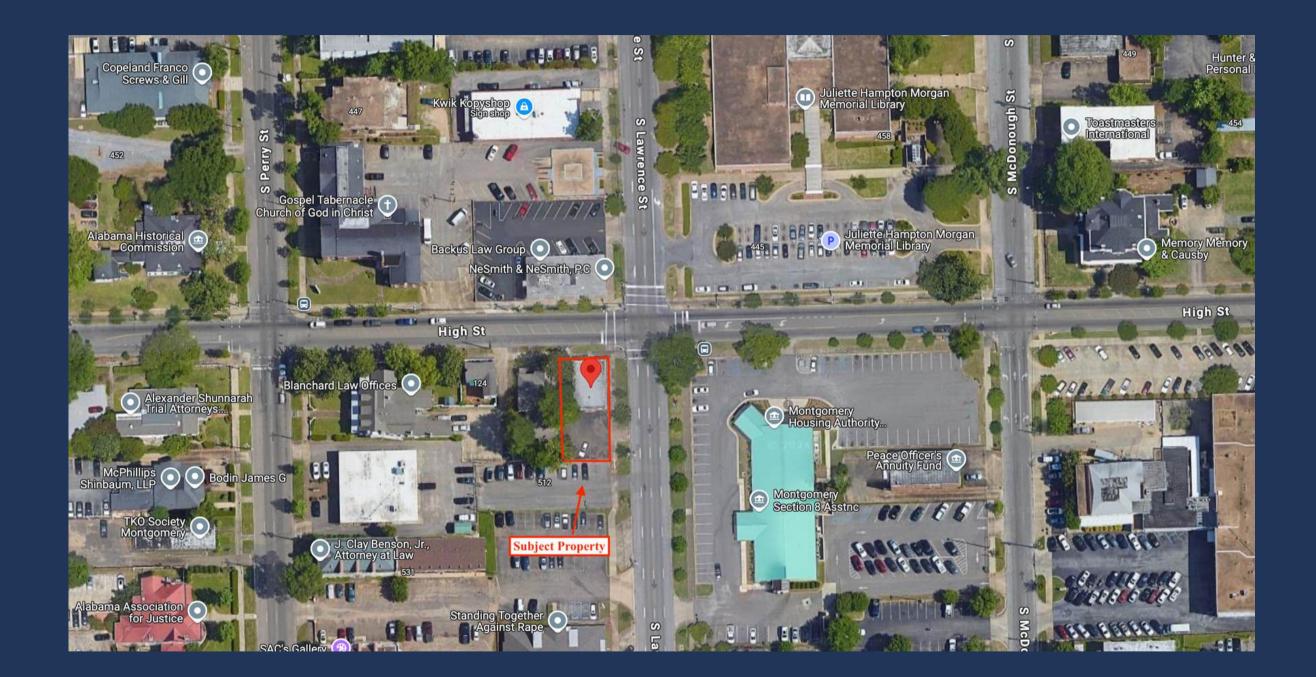

- A True Blue Company (NYSE: TBI) PeopleReady connects businesses to thousands of qualified and motivated local temporary workers. -600+ Local Markets Served Across North America -1M Active Workers in Network -23K Workers Placed Every Week

Lease Term: Executed 5-Year lease extension March 2023 and runs through February 29, 2028.

2% Yearly Increases

Please request additional information.

### **Property Overview**



## Property Details

**Property Specifications** Total Size: 1,617 SQFT Fully Renovated Office Space Foundation:Concrete Slab Roof:Fibered Aluminum Roof Coating and Modified Roll Installed September 2022 HVAC: Replaced September 2024 Parking: On-Site Employee & Customer Parking Easy and Direct Access to I-85 Lot Size - 50' x 100'





## Floorplan





## Low-Level Aerial



### 0000

## High-Level Aerial



## 0000

#### 0000





We look forward to working with you. Please don't hesitate to reach out with additional questions.

#### OFFICE



## 4001 Carmichael Road, STE 250





479-225-0056



www.VesselVenturesLLC.com