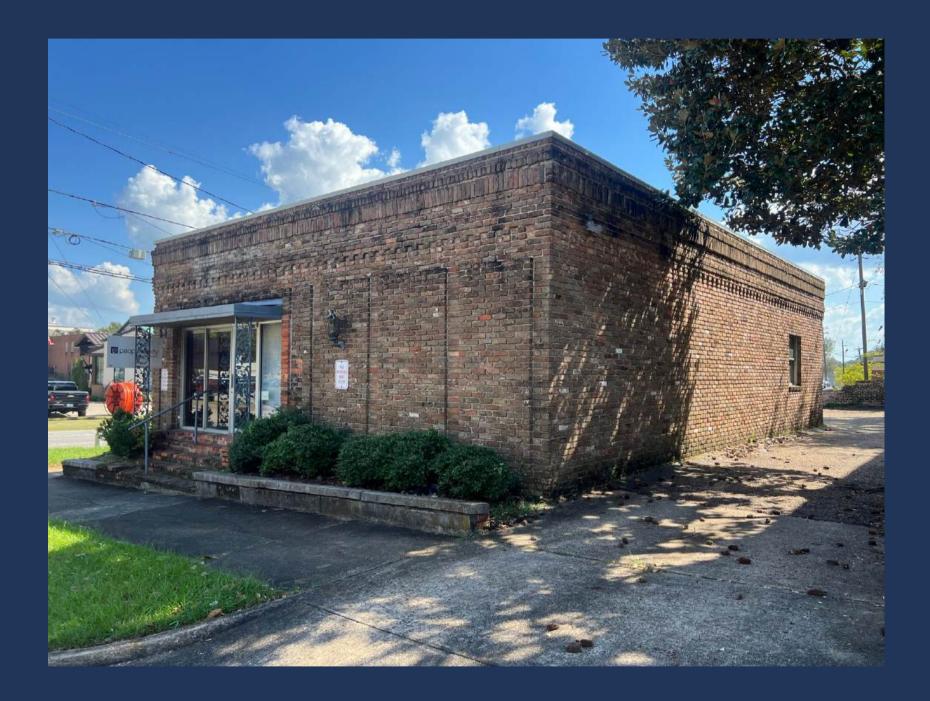

## Executive Summary

Income Producing Office Building Available - 100% Occupied. Located in Downtown Montgomery. This building totals 1,617 SQFT+/-.

**Tenant Overview** PeopleReady - A True Blue Company (NYSE: TBI) PeopleReady connects businesses to thousands of qualified and motivated local temporary workers. -600+ Local Markets Served Across North America -1M Active Workers in Network -23K Workers Placed Every Week

## Property Details

**Property Specifications** Total Size: 1,617 SQFT Fully Renovated Office Space Foundation:Concrete Slab Roof:Fibered Aluminum Roof Coating and Modified Roll Installed September 2022 HVAC: Replaced September 2024 Parking: On-Site Employee & Customer Parking Easy and Direct Access to I-85 Lot Size - 50' x 100'