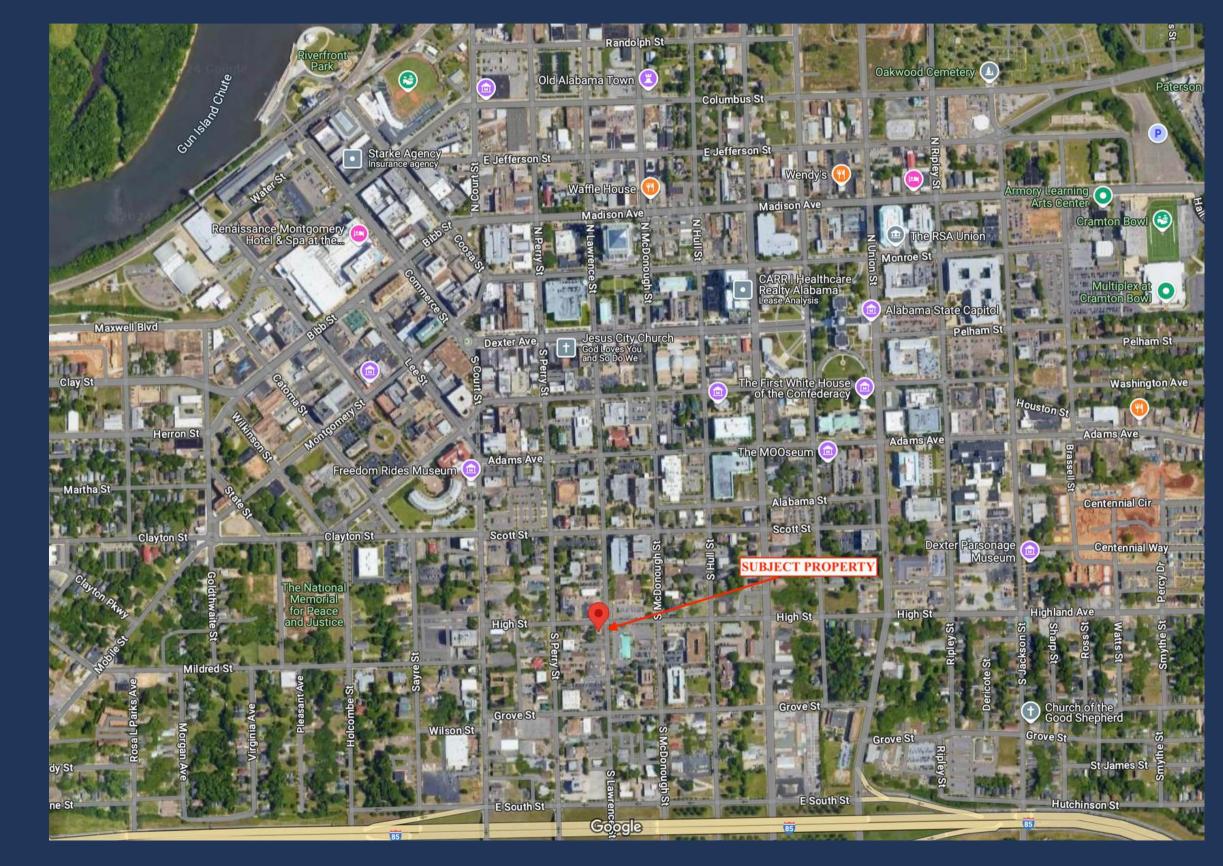

PeopleReady connects businesses to thousands of qualified and motivated local temporary workers. -600+ Local Markets Served Across North America -1M Active Workers in Network -23K Workers Placed Every Week

Lease Term: Executed 5-Year lease extension March 2023 and runs through February 29, 2028.

2% Yearly Increases

Please request additional information.

### **Property Overview**



## Property Details

**Property Specifications** Total Size: 1,617 SQFT Fully Renovated Office Space Foundation:Concrete Slab Roof:Fibered Aluminum Roof Coating and Modified Roll Installed September 2022 HVAC: Replaced September 2024 Parking: On-Site Employee & Customer Parking Easy and Direct Access to I-85 Lot Size - 50' x 100'





## Floorplan





## Low-Level Aerial



### 0000

## High-Level Aerial



## 0000

#### 0000





We look forward to working with you. Please don't hesitate to reach out with additional questions.

#### OFFICE



## 4001 Carmichael Road, STE 250





479-225-0056



www.VesselVenturesLLC.com