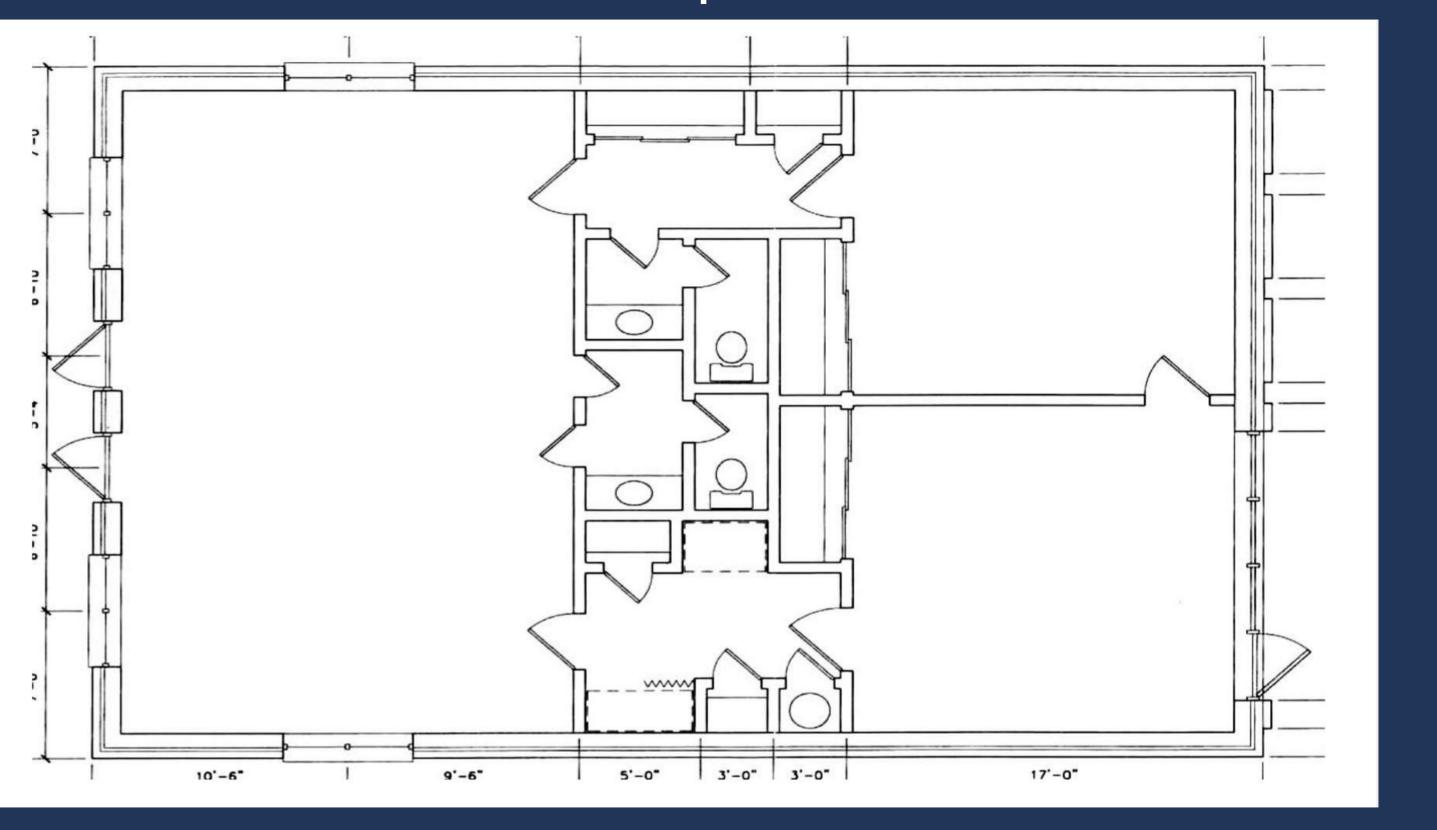

## Floorplan

## Property Details

**Property Specifications** Total Size: 1,617 SQFT Fully Renovated Office Space Foundation:Concrete Slab Roof:Fibered Aluminum Roof Coating and Modified Roll Installed September 2022 HVAC: Replaced September 2024 Parking: On-Site Employee & Customer Parking Easy and Direct Access to I-85 Lot Size - 50' x 100'