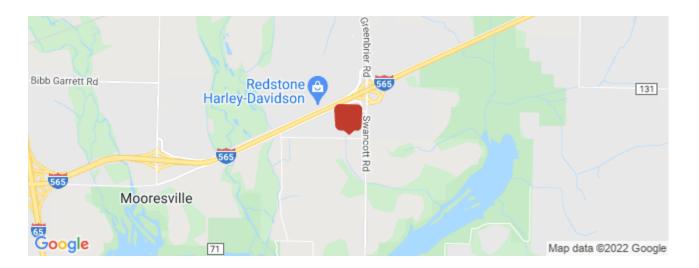

#### **General Information**

| Taxing Authority:<br>Tax ID/APN:                                                               | Limestone County and City of Huntsville<br>44-18-02-04-0-000-002.004 and<br>44-18-02-04-0-000-002.024 | Zoning:<br>Land Splits Available:<br>Adjacent Parcels Available: | CIP<br>Yes<br>Yes                                                                                             |
|------------------------------------------------------------------------------------------------|-------------------------------------------------------------------------------------------------------|------------------------------------------------------------------|---------------------------------------------------------------------------------------------------------------|
| Possible Uses:<br>Area & Location                                                              | Industrial, Office, Retail, Retail-Pad                                                                | Sale Terms:                                                      | Cash to Seller                                                                                                |
| Property Located Between:<br>Property Visibility:<br>Largest Nearby Street:<br>Highway Access: | Swancott/Greenbrier Road and Pryor Road<br>Good<br>I-565<br>Left on Swancott then enter I-565         | Airports:<br>Site Description:                                   | Huntsville International Airport and Pryor Field<br>Gentle slope from front to back in an industrial<br>area. |

#### Location

Address:26000 Peoples Rd, Madison, AL 35756County:LimestoneMSA:Huntsville

**Property Images** 

West Lot

West and East Lots