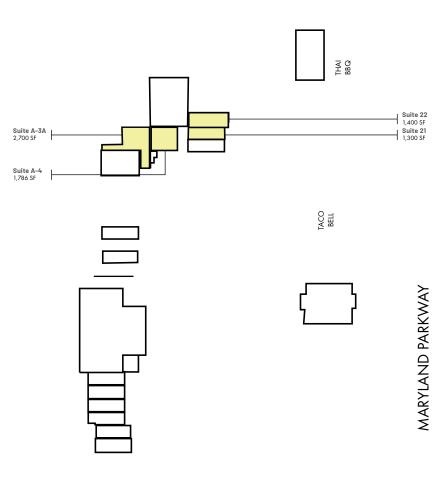

#### **SPACE AVAILABLE**

**2650 Suite A-3A** – 2,700 sq. ft. (+/-) **2650 Suite A-4** – 1,786 sq. ft. (+/-) **2660 Suite 22** – 1,400 sq. ft. (+/-) **2660 Suite 21** – 1,300 sq. ft. (+/-)

STARTING AT \$1.50-2.00/SQ. FT., PER MONTH | TRIPLE NET LEASE