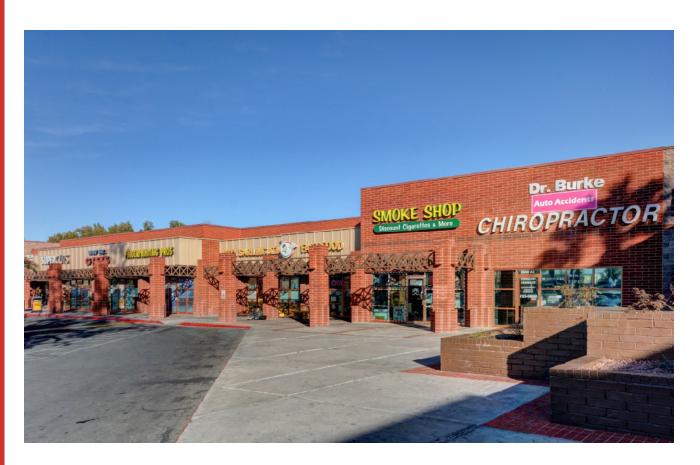

## SPACE AVAILABLE

Popular Shopping Center in Prime Location

# WITH A PRIME LOCATION BETWEEN THE BUSTLING DOWNTOWN DISTRICT AND THE HIGH-TRAFFIC UNIVERSITY AREA, SAHARA TOWNE SQUARE IS ONE OF LAS VEGAS' MOST POPULAR SHOPPING CENTERS.

Located on the southwest corner of Maryland Parkway and Sahara Avenue, the center is anchored by Smith's Food & Drug with additional tenants that include Chase Bank, Jack-in-the-Box, Metro PCS, Supercuts, Mail Boxes Etc. and other national retailers. Sahara Towne Square's central location makes it convenient for the Boulevard Mall area and the medical district with Sunrise Children's Hospital as well as downtown and the University of Nevada, Las Vegas.