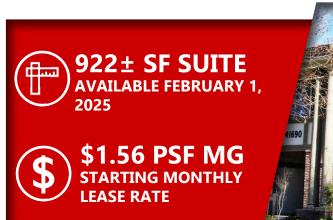

### Suite 102 For Lease

- 922± SF
- \$1.56 PSF/MG (\$1,438.32/Month)
- Available February 1, 2025

# FIRST FLOOR PACKARD PROFESSIONAL BUILDING

|       |      |             | Ist Floor Office |                 |              |
|-------|------|-------------|------------------|-----------------|--------------|
| Suite | SF   | Description |                  | Lease Rate (MG) | Monthly Rate |
| 102   | 922± |             |                  | \$1.56          | \$1,438.32   |