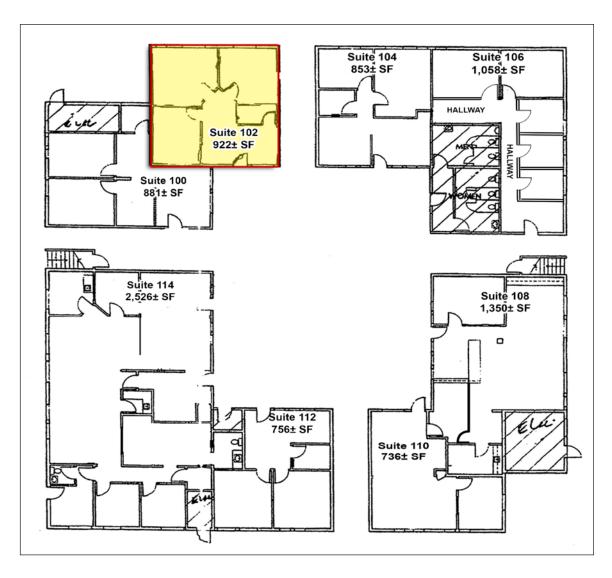

### Suite 102 For Lease

- 922± SF
- \$1.56 PSF/MG (\$1,438.32/Month)
- Available February 1, 2025

# FIRST FLOOR PACKARD PROFESSIONAL BUILDING

|       |      |             | Ist Floor Office |                 |              |
|-------|------|-------------|------------------|-----------------|--------------|
| Suite | SF   | Description |                  | Lease Rate (MG) | Monthly Rate |
| 102   | 922± |             |                  | \$1.56          | \$1,438.32   |