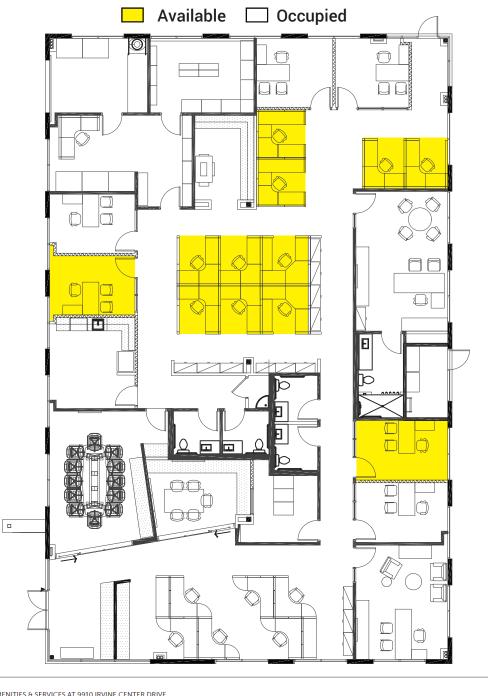

#### AMENITIES & SERVICES AT 9910 IRVINE CENTER DRIVE

| 24/7                                    | 24/7 Access   | 67                          | Bike Rack        | Ď            | Coffee/Tea     | Q    | Door w/Lock |
|-----------------------------------------|---------------|-----------------------------|------------------|--------------|----------------|------|-------------|
| <br>≜≡                                  | Entry         | Ŵ                           | Filming Allowed  | $\bigcirc$   | Filtered Water | T    | Furnished   |
|                                         | Kitchen       | ${\displaystyle \boxtimes}$ | Mailbox Services | ्षु हे<br>हे | Meeting Rooms  | P    | Parking     |
| $\bigcirc$                              | Phone         | Ē                           | Print/Scan/Copy  | $\otimes$    | Room Set-up    | = =. | Storage     |
|                                         | TV/Monitor    | <u>U</u>                    | Video Conference |              | Whiteboard     | ð    | Window View |
| SPACE TYPES AT 9910 IRVINE CENTER DRIVE |               |                             |                  |              |                |      |             |
| হু হু<br>হু                             | Meeting Space | <b>°</b>                    | Training Room    | •            | Office         | ി    | Desk        |