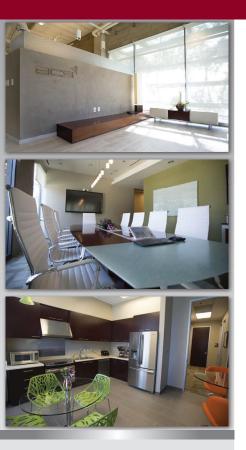

### Large Private Cubicle

Large cubicle with overhead storage, fire cabinet drawer, and 2 storage drawers in a modern office.

### Extra-Large Private Cubicle

Very nice enclosed private cubicle with ample storage in quiet, professional and modern office.

### Large Dedicated Desk

Large desk in a modern office. Access to office amenities, free parking, fand ree WIFI.

### Private/Executive Office

Furnished office with extra large desk, guest chairs, and floor-to-ceiling windows to give lots of natural light. Also includes a large screent TV monitor in the office.

BACCHUS SIGNATURE SERIES 9910 Irvine Center Drive • Irvine Spectrum, CA 92618