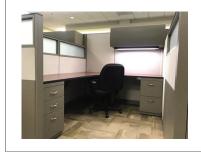

### Large Private Cubicle

Large cubicle with overhead storage, fire cabinet drawer, and 2 storage drawers in a modern office.