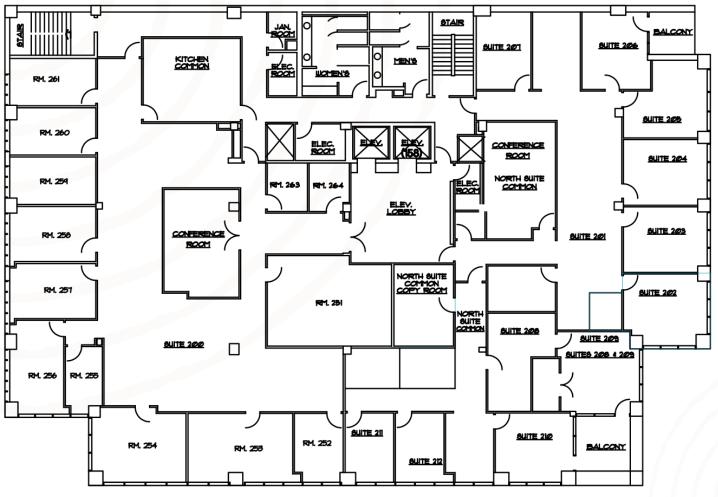

00 amps and 120/208 volts
- Prominent building signage available for visibility
- Generous parking options with over 120 spaces
- Upgraded major systems, including HVAC and elevators, plus a Myers Emergency Inverter for common areas
- 2nd & 3rd Floor Balconies
- Building Top Wilshire Boulevard Signage Available



# Office Specifications

#### **Description**

**Available Space** 

Up to 33,844 Square Feet Divisible to 7,581 Square Feet

Asking Rent

Upon Request

Use

Office, Retail, or Medical use acceptable to ownership subject to applicable City approvals

Term

One (1) – Ten (10) years

Availability

Immediate

Parking

3.0/1,000 SF

Unreserved: \$190.00/month Tandem: \$110.00/month Reserved: \$300.00/month



### Amenities





# Floor Plan



First Floor ±7,382 RSF



# Floor Plan



WILSHIRE BLVD

**2nd Floor** ±13,670 RSF



# Floor Plan



WILSHIRE BLVD

**3rd Floor** ±12,593 RSF