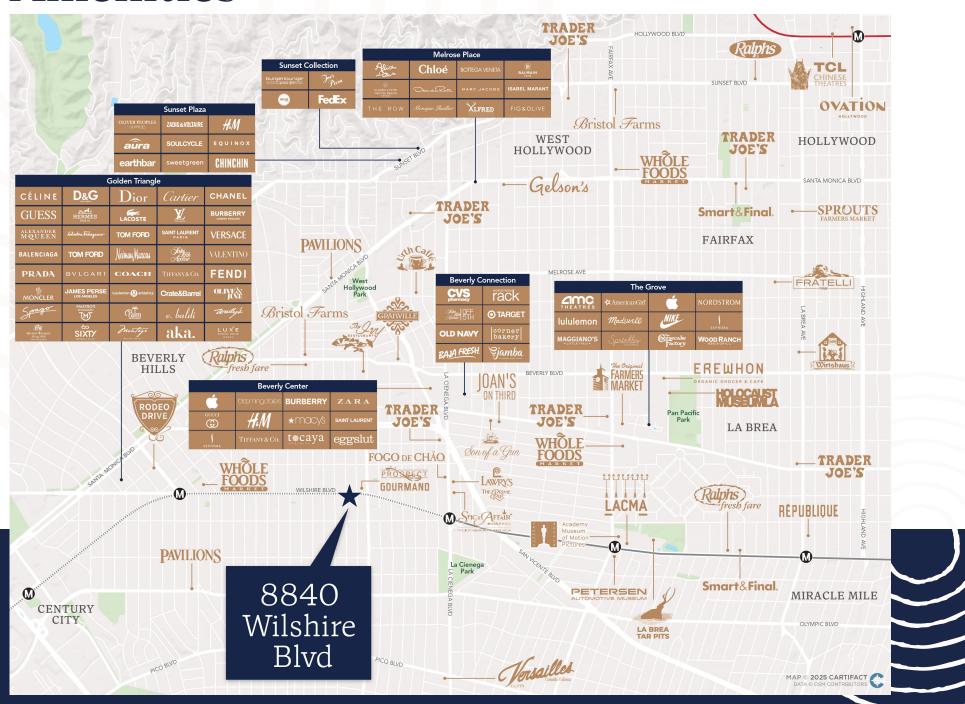

#### **Prime Beverly Hills Opportunity**

This office building is situated in a prestigious location in Beverly Hills, surrounded by a vibrant mix of dining, hotels, and shopping, making it an attractive destination for both businesses and clients. The area boasts a variety of excellent amenities within walking distance, enhancing the convenience and appeal of the property. The building offers flexible suite sizes, making it suitable for various uses, including mental health and therapy practices.

### Amenities