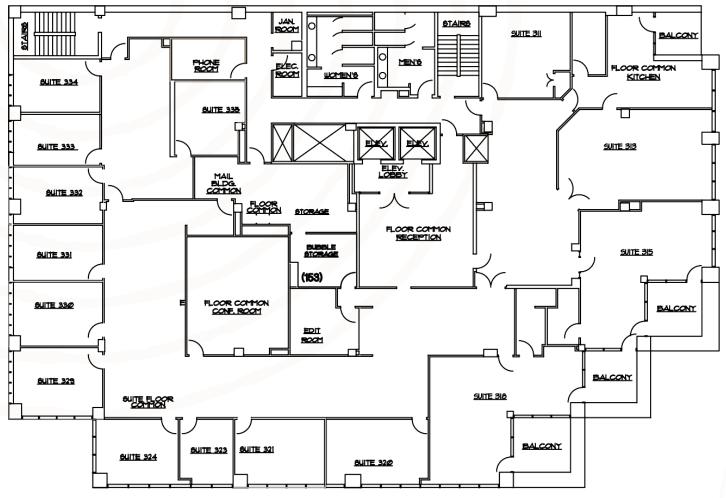

able for visibility
- Generous parking options with over 120 spaces
- Upgraded major systems, including HVAC and elevators, plus a Myers Emergency Inverter for common areas
- 2nd & 3rd Floor Balconies
- Building Top Wilshire Boulevard Signage Available



# Office Specifications

#### **Description**

**Available Space** 

Up to 33,844 Square Feet Divisible to 7,581 Square Feet

Asking Rent

Upon Request

Use

Office, Retail, or Medical use acceptable to ownership subject to applicable City approvals

Term

One (1) – Ten (10) years

Availability

Immediate

Parking

3.0/1,000 SF

Unreserved: \$190.00/month Tandem: \$110.00/month Reserved: \$300.00/month



### Amenities





# Floor Plan



First Floor ±7,382 RSF



# Floor Plan



WILSHIRE BLVD

**2nd Floor** ±13,670 RSF



# Floor Plan



WILSHIRE BLVD

**3rd Floor** ±12,593 RSF