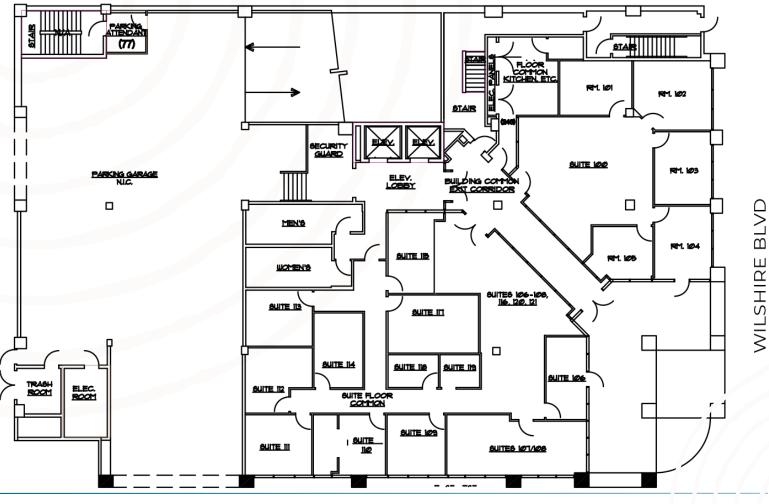

space
- Significant power capacity with 2500 amps and 120/208 volts
- Prominent building signage available for visibility
- Generous parking options with over 120 spaces
- Upgraded major systems, including HVAC and elevators, plus a Myers Emergency Inverter for common areas
- 2nd & 3rd Floor Balconies
- Building Top Wilshire Boulevard Signage Available



# Office Specifications

#### **Description**

**Available Space** 

Up to 33,844 Square Feet Divisible to 7,581 Square Feet

Asking Rent

Upon Request

Use

Office, Retail, or Medical use acceptable to ownership subject to applicable City approvals

Term

One (1) – Ten (10) years

Availability

Immediate

Parking

3.0/1,000 SF

Unreserved: \$190.00/month Tandem: \$110.00/month Reserved: \$300.00/month



### Amenities





# Floor Plan



First Floor ±7,382 RSF



# Floor Plan



WILSHIRE BLVD

**2nd Floor** ±13,670 RSF



# Floor Plan



WILSHIRE BLVD

**3rd Floor** ±12,593 RSF