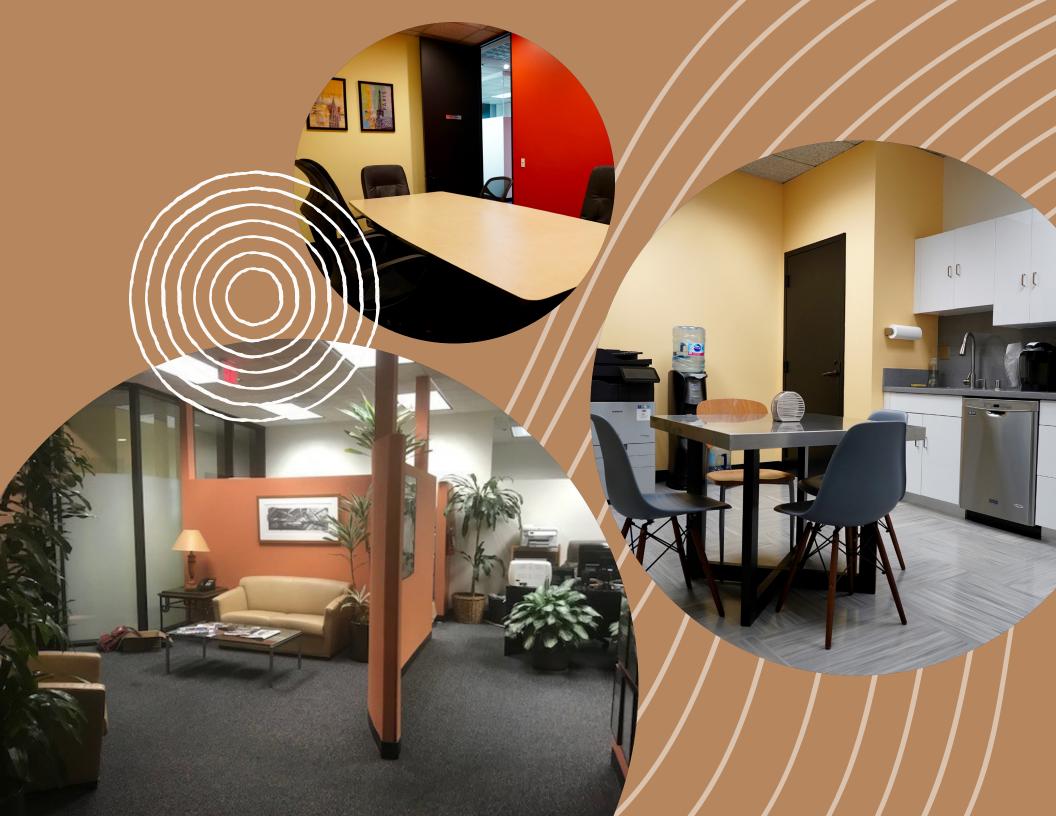

ght enhance the space
- Significant power capacity with 2500 amps and 120/208 volts
- Prominent building signage available for visibility
- Generous parking options with over 120 spaces
- Upgraded major systems, including HVAC and elevators, plus a Myers Emergency Inverter for common areas
- 2nd & 3rd Floor Balconies
- Building Top Wilshire Boulevard Signage Available



# Office Specifications

#### **Description**

**Available Space** 

Up to 33,844 Square Feet Divisible to 7,581 Square Feet

Asking Rent

Upon Request

Use

Office, Retail, or Medical use acceptable to ownership subject to applicable City approvals

Term

One (1) – Ten (10) years

Availability

Immediate

Parking

3.0/1,000 SF

Unreserved: \$190.00/month Tandem: \$110.00/month Reserved: \$300.00/month



### Amenities





# Floor Plan



First Floor ±7,382 RSF



# Floor Plan



WILSHIRE BLVD

**2nd Floor** ±13,670 RSF



# Floor Plan



WILSHIRE BLVD

**3rd Floor** ±12,593 RSF