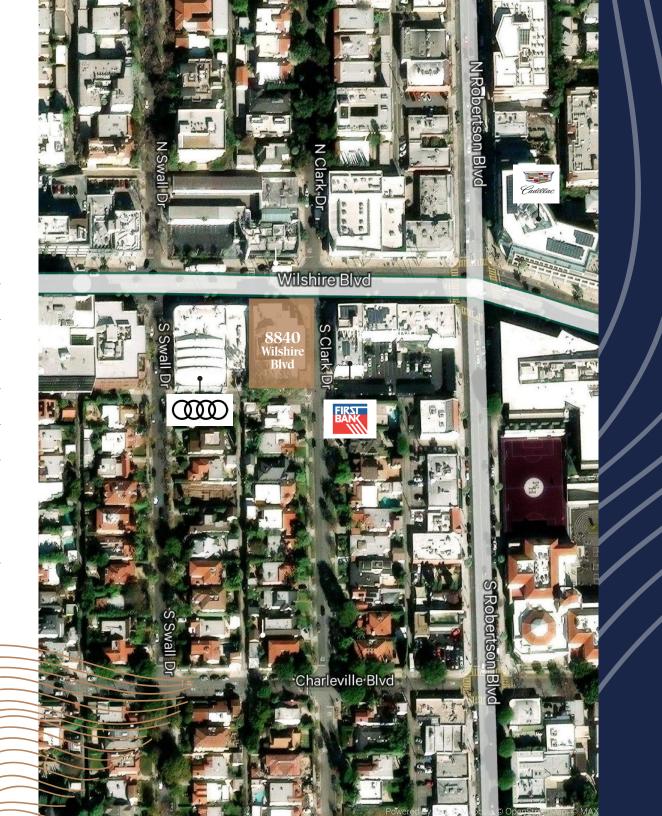

#### **Prime Beverly Hills Opportunity**

This office building is situated in a prestigious location in Beverly Hills, surrounded by a vibrant mix of dining, hotels, and shopping, making it an attractive destination for both businesses and clients. The area boasts a variety of excellent amenities within walking distance, enhancing the convenience and appeal of the property. The building offers flexible suite sizes, making it suitable for various uses, including mental health and therapy practices.