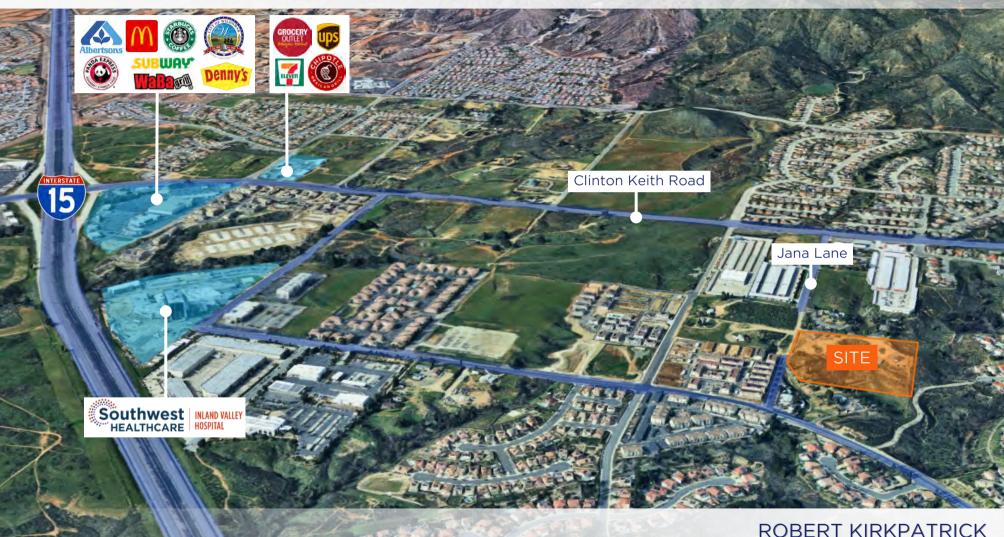

# LAND FOR SALE 2 PARCELS TOTALING 4.45 ACRES

PROPERTY SUMMARY Wildomar, CA

- Priced at \$1,495,000 (±\$7.00 PSF)
- Two prime parcels of vacant land in Wildomar, CA, totaling ±4.45 acres.
- Jana Lane nearly complete
- R-3 zoning (see page 3)