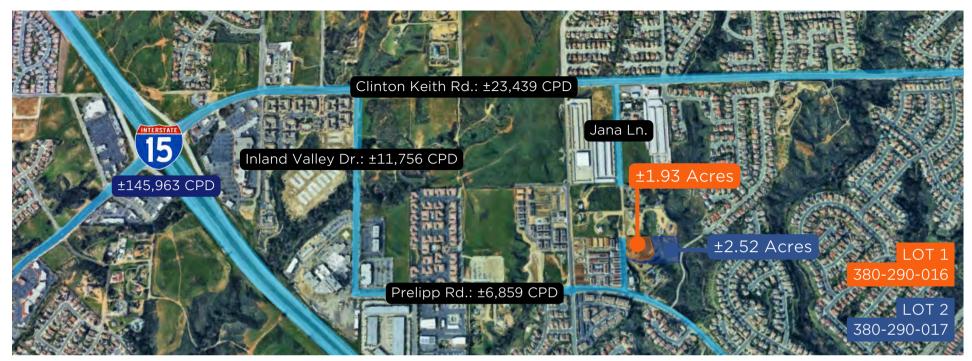

# LAND FOR SALE 2 PARCELS TOTALING 4.45 ACRES

PROPERTY SUMMARY Wildomar, CA

- Priced at \$1,495,000 (±\$7.00 PSF)
- Two prime parcels of vacant land in Wildomar, CA, totaling ±4.45 acres.
- Jana Lane nearly complete
- R-3 zoning (see page 3)