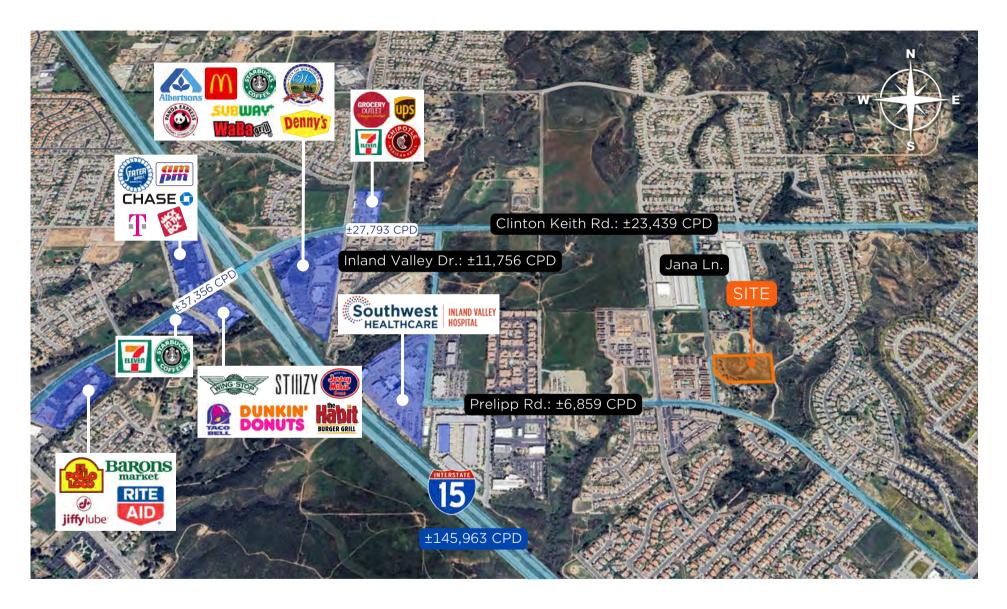

RETAIL MAP
Wildomar, CA

Clinton Keith

State

California

<sup>€</sup> County

Riverside

→ Mayor

Bridgette Moore