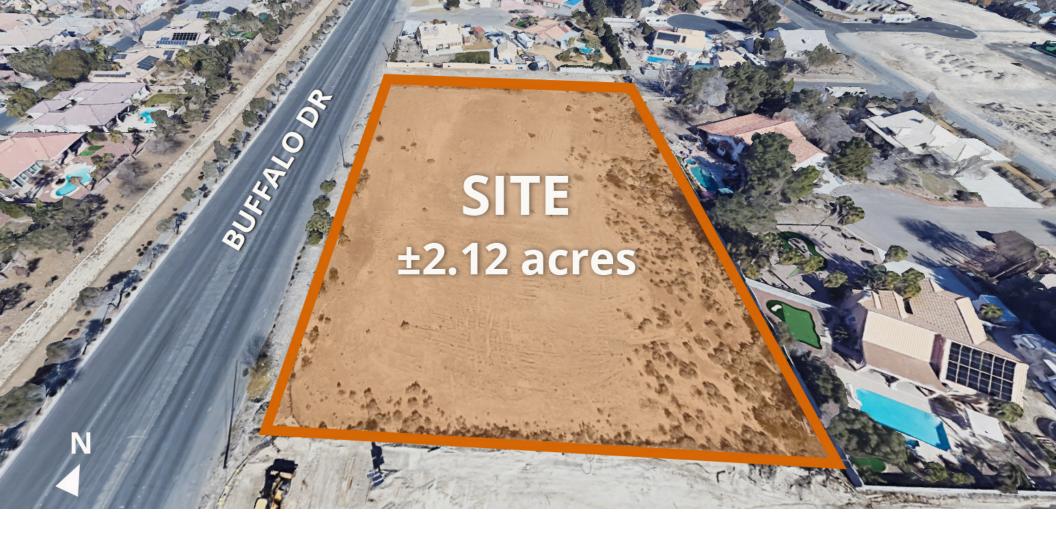

## North Buffalo Drive Las Vegas, NV 89131

MICHAEL LONGI, CCIM, Principal

o: 702.637.7292 c: 702.340.7184 michael.longi@avisonyoung.com NV #BS.0045463.LLC Parcel features approximately 370 feet of frontage along Buffalo Drive.

### Property Details

AREA ±2.12 Acres

APN 125-10-405-001

ZONING RS20 Residential Single-Family

PLANNED LAND USE
Ranch Estate Neighborhood
Commercial potential