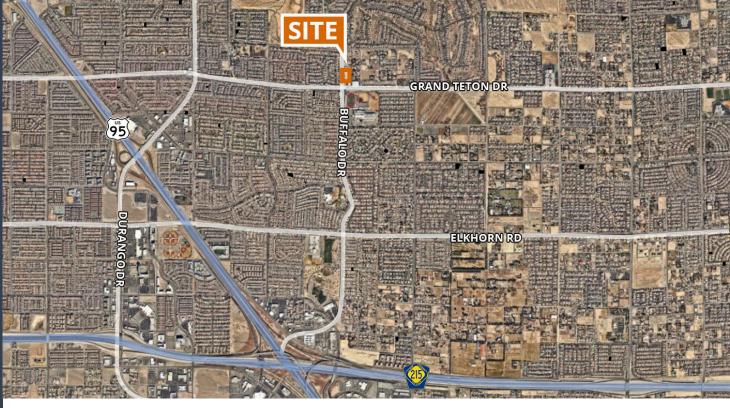

### Location Details

The property is located on North Buffalo Drive just north of Grand Teton Drive in the unincorporated Clark County Lone Mountain District. The site is approximately 2 miles from the U.S. 95 and Durango Drive interchange, and within 2 miles north of the Buffalo Drive and the CC 215 Beltway interchange.