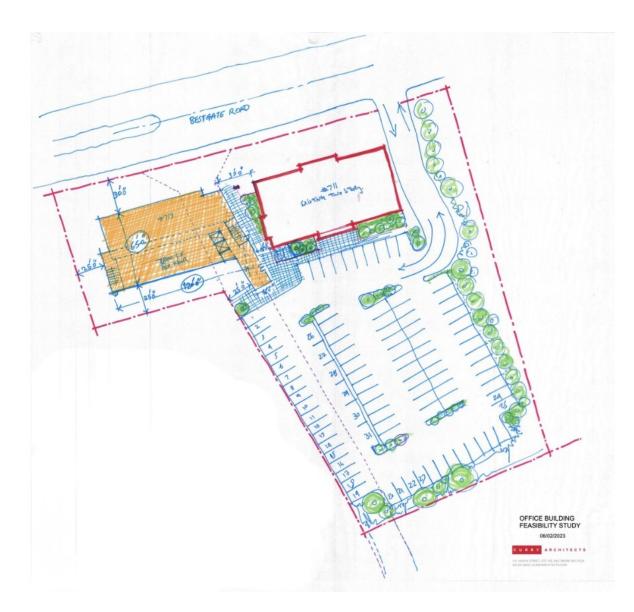

#### PROPERTY OVERVIEW

Raw land zoned for ground up medical or office build out new medical or office buildings. \$1,500,000 As Is

#### **PROPERTY HIGHLIGHTS**

- High Visibility
- · Build-to-Suit Options for Qualified Buyers
- Easement and Access to Site Available
- Zoning-C2

Lot Size: 0.27 Acres

Price / SF: \$129.94