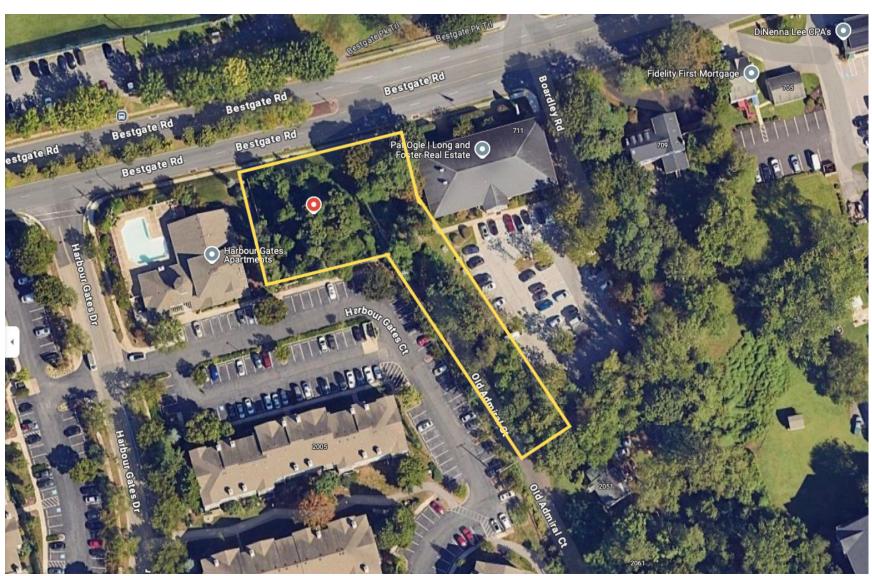

#### PROPERTY OVERVIEW

Raw land zoned for ground up medical or office build out new medical or office buildings. \$1,500,000 As Is

#### **PROPERTY HIGHLIGHTS**

- High Visibility
- · Build-to-Suit Options for Qualified Buyers
- Easement and Access to Site Available
- Zoning-C2

Lot Size: 0.27 Acres

Price / SF: \$129.94