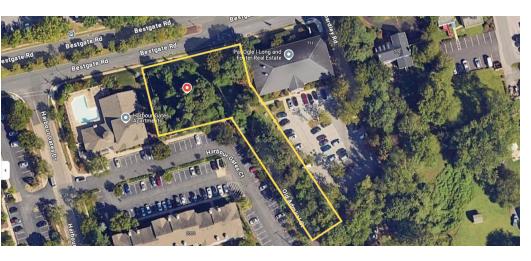

#### PROPERTY OVERVIEW

Raw land zoned for ground up medical or office build out new medical or office buildings. \$1,500,000 As Is

#### **PROPERTY HIGHLIGHTS**

- High Visibility
- · Build-to-Suit Options for Qualified Buyers
- Easement and Access to Site Available
- Zoning-C2

Lot Size: 0.27 Acres

Price / SF: \$129.94