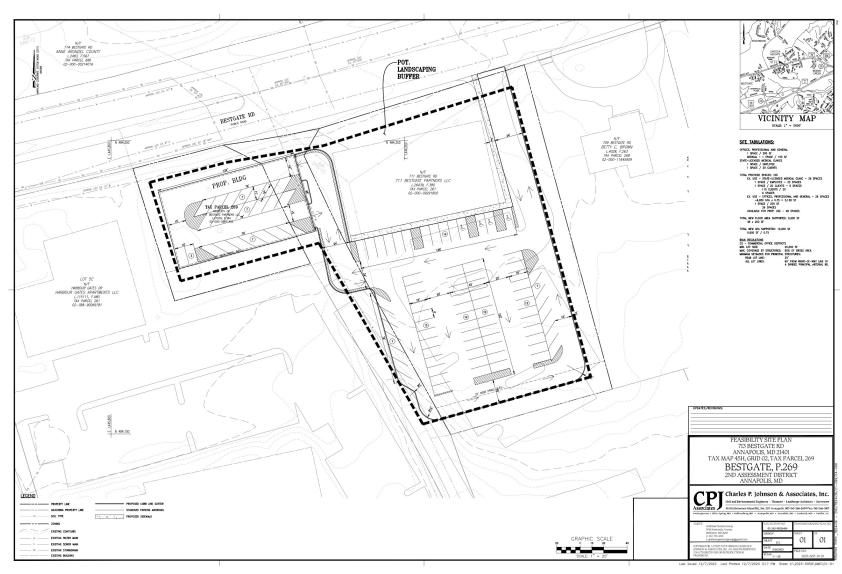

#### PROPERTY OVERVIEW

Raw land zoned for ground up medical or office build out new medical or office buildings. \$1,500,000 As Is

#### **PROPERTY HIGHLIGHTS**

- High Visibility
- · Build-to-Suit Options for Qualified Buyers
- Easement and Access to Site Available
- Zoning-C2

Lot Size: 0.27 Acres

Price / SF: \$129.94