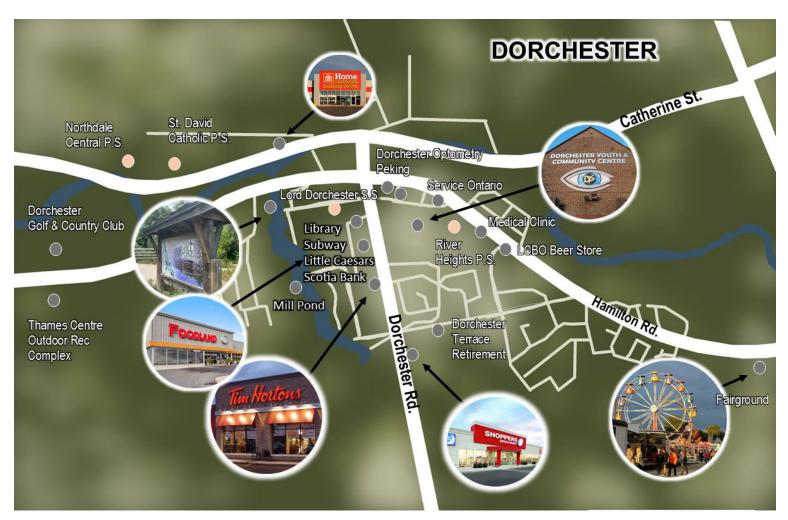

# **Future Development Site**



+/- 130 Acres

2710-2714 Dorchester Rd. Dorchester, ON

## **FOR SALE**

## **Stacey Dale**

Broker

226-374-2916 direct stacey-remax@bell.net



151 Pine Valley Blvd. London, ON N6K 1R5 519-649-6000



Located at intersection of the 401 and Dorchester Rd. Exit #199.

London, Ontario is one of Canada's fastest growing cities and is expected to see an area population jump by more than 50%.

London's strong economy has been seeing new investments from companies such as Maple Leaf Foods, Amazon and others. Volkswagen is building a \$7-billion electric vehicle battery plant in \$t. Thomas, opening in 2027.



# RE/MAX ADVANTAGE Realty Ltd. Brokerage

#### **AMENITIES**



### Contact Stacey

### STACEY DALE

Broker

Direct: 226-374-2916 Office: 519-649-6000

stacey-remax@bell.net



RE/MAX ADVANTAGE Realty Ltd. Brokerage\*

> 151 Pine Valley Blvd. London, ON N6K 1R5