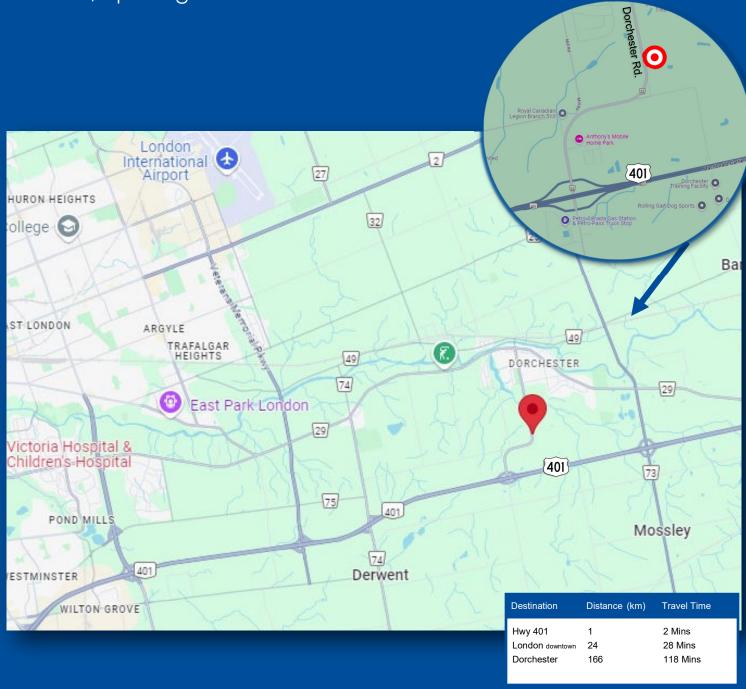

## **Stacey Dale**

Broker

226-374-2916 direct stacey-remax@bell.net

151 Pine Valley Blvd. London, ON N6K 1R5 519-649-6000

Located at intersection of the 401 and Dorchester Rd. Exit #199.

London, Ontario is one of Canada's fastest growing cities and is expected to see an area population jump by more than 50%.