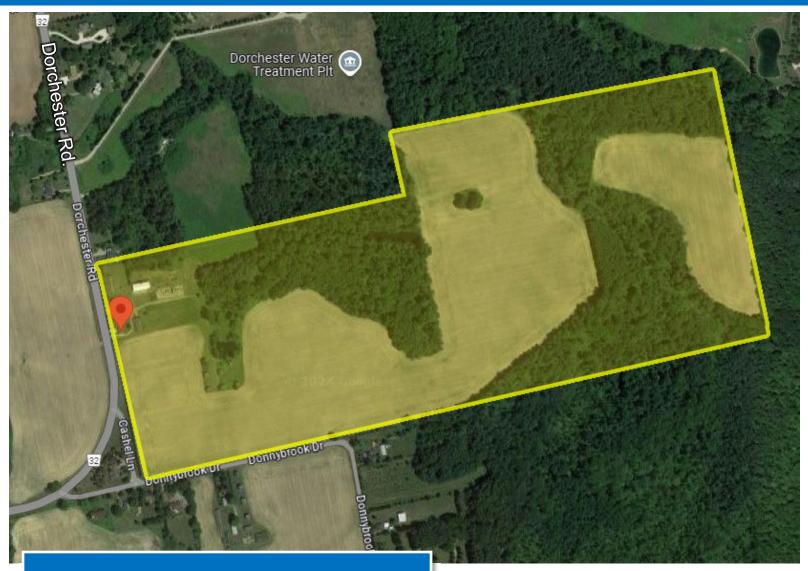

# **Future Development Site**

+/- 130 Acres

2710-2714 Dorchester Rd. Dorchester, ON

## **Stacey Dale**

Broker

226-374-2916 direct stacey-remax@bell.net

151 Pine Valley Blvd. London, ON N6K 1R5 519-649-6000

Located at intersection of the 401 and Dorchester Rd. Exit #199.

London, Ontario is one of Canada's fastest growing cities and is expected to see an area population jump by more than 50%.