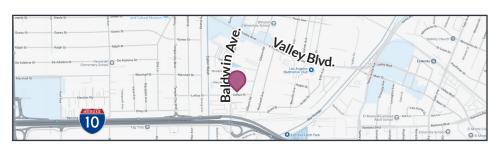

### PROPERTY HIGHLIGHTS

- Parcel is adjacent to a convenience store/gas station.
- Located just off the 10 Freeway.
- ±112.766 residents within a two-mile radius.
- ±37,778 CPD at Valley Blvd and Baldwin Ave.