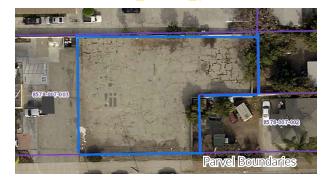

#### **AVAILABLE**

Size:  $\pm 10,890$  SF parcel

**Sale Price:** \$900.000

**Restrictions:** No grocery stores, convenience stores, or

gas stations.

### PROPERTY HIGHLIGHTS

- Parcel is adjacent to a convenience store/gas station.
- Located just off the 10 Freeway.
- ±112.766 residents within a two-mile radius.
- ±37,778 CPD at Valley Blvd and Baldwin Ave.