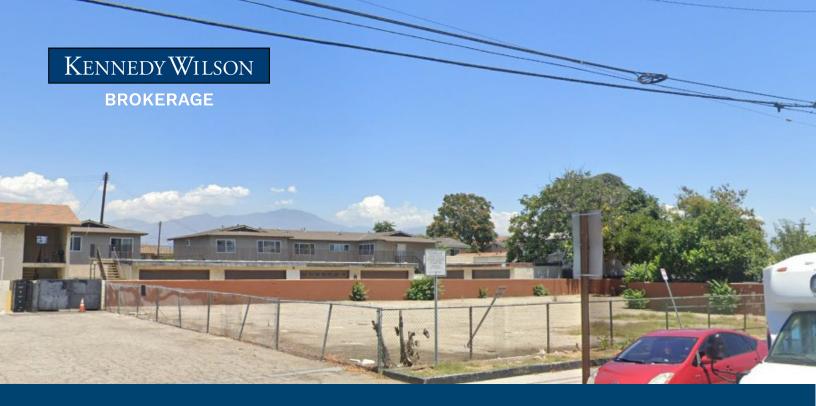

# Vacant Land For Sale

3618 BALDWIN AVENUE, EL MONTE, CA 91731

#### **AVAILABLE**

Size:  $\pm 10,890$  SF parcel

**Sale Price:** \$900.000

**Restrictions:** No grocery stores, convenience stores, or

gas stations.

### PROPERTY HIGHLIGHTS

- Parcel is adjacent to a convenience store/gas station.
- Located just off the 10 Freeway.
- ±112.766 residents within a two-mile radius.
- ±37,778 CPD at Valley Blvd and Baldwin Ave.

#### **NEIGHBORING TENANTS**