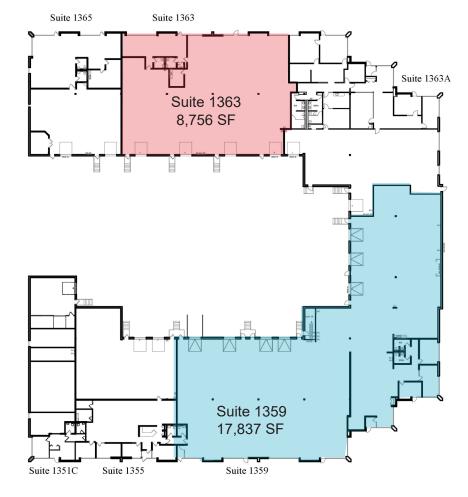

#### **AVAILABILITY:**

#### **Suite 1359**

| Office    | 2,637 sf  |
|-----------|-----------|
| Warehouse | 15,200 sf |
| Total     | 17,837 sf |

Five (5) docks Two (2) drive-ins

#### **Suite 1363**

| Office    | 983 sf   |
|-----------|----------|
| Warehouse | 7,773 sf |
| Total     | 8.756 sf |

Three (3) docks One (1) drive-in

#### **FLOOR PLAN**

Full Building Plan
Scale: Not to Scale

For information, please contact: