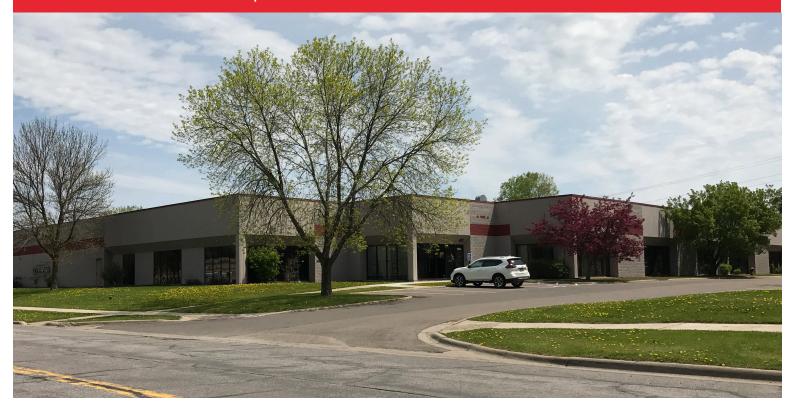

# Chanhassen Lakes I

1341-1362 Park Road | Chanhassen, MN

## CHANHASSEN LAKES I FLEX SPACE AVAILABLE FOR LEASE

#### PROPERTY HIGHLIGHTS:

- Up to 17,837 sf available
- · Space is divisible to 4,000 SF
- · Low rental rates and operating expenses
- · Dock and drive-in loading
- 14' clear height
- Ample parking
- · Easy access to Highway 5