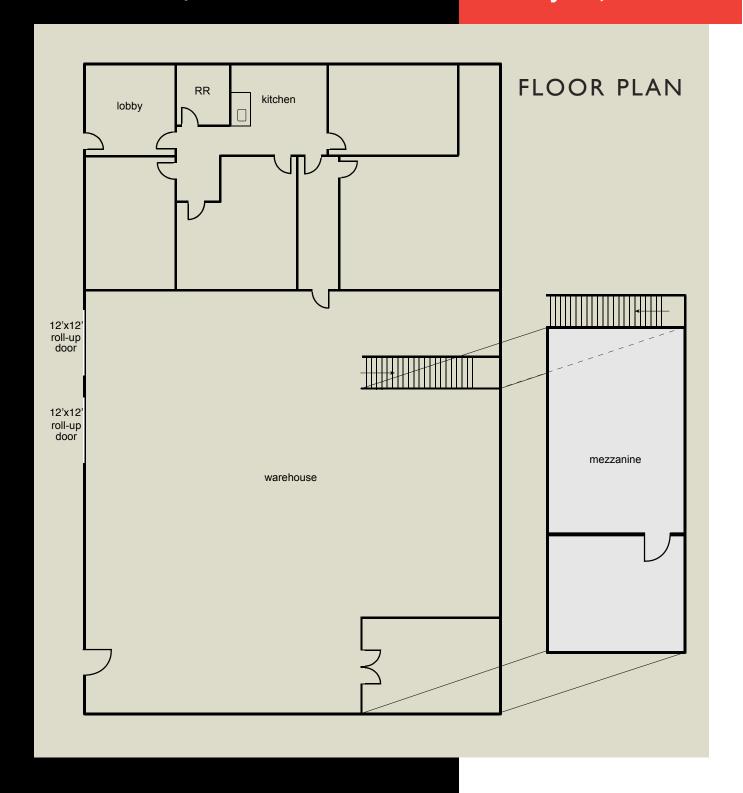

#### **FEATURES:**

- 100% HVAC Flex Space
- I,512 Sq. Ft. Office/Lab/Engineering
- 2 Grade Level Motorized Doors
- ±14' Clear Height
- 400 Amp, 120/208 Volts, 3 Phase Electrical Service
- New LED Lighting
- **Epoxy Floors**
- Skylights
- Excellent Electrical Distribution
- High Security Features
- Bonus Mezzanine
- End Unit
- Available Now
- \$1.60 per sq. ft. Gross + No CAM