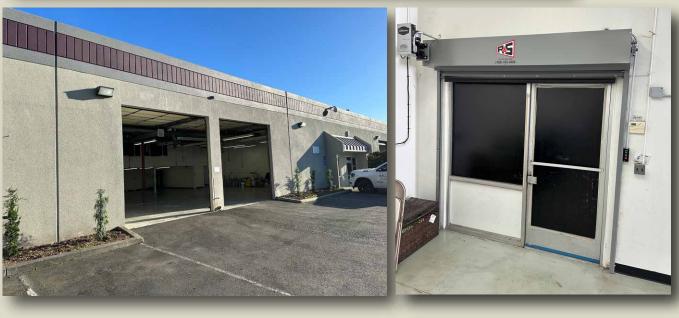

#### **FEATURES:**

- 100% HVAC Flex Space
- I,512 Sq. Ft. Office/Lab/Engineering
- 2 Grade Level Motorized Doors
- ±14' Clear Height
- 400 Amp, 120/208 Volts, 3 Phase Electrical Service
- New LED Lighting
- **Epoxy Floors**
- Skylights
- Excellent Electrical Distribution
- High Security Features
- Bonus Mezzanine
- End Unit
- Available Now
- \$1.60 per sq. ft. Gross + No CAM