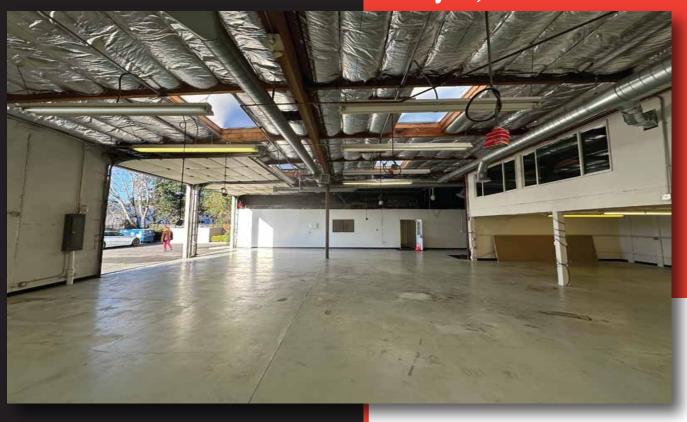

#### **FEATURES:**

- 100% HVAC Flex Space
- I,512 Sq. Ft. Office/Lab/Engineering
- 2 Grade Level Motorized Doors
- ±14' Clear Height
- 400 Amp, 120/208 Volts, 3 Phase Electrical Service
- New LED Lighting
- **Epoxy Floors**
- Skylights
- Excellent Electrical Distribution
- High Security Features
- Bonus Mezzanine
- End Unit
- Available Now
- \$1.60 per sq. ft. Gross + No CAM