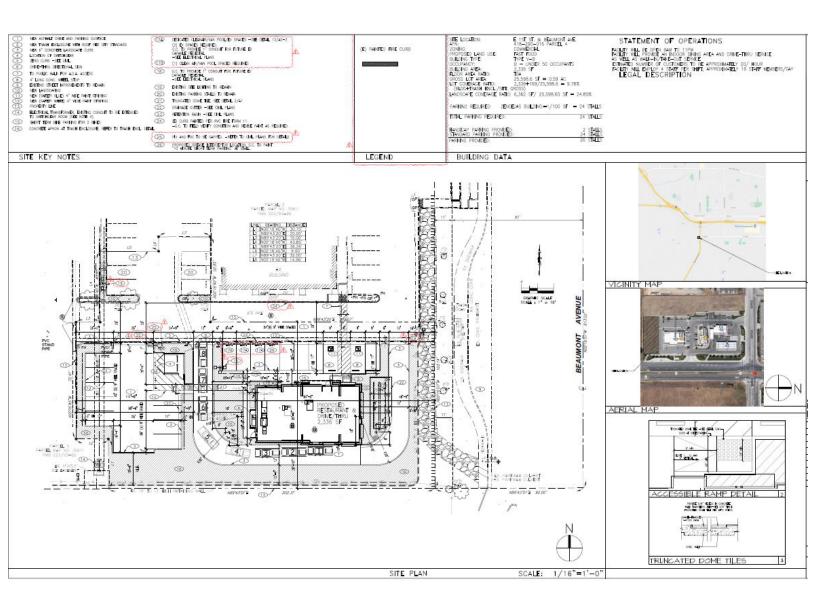

### **PROPERTY INFO**

- + For Sale Fully Entitled Drive-Thru Pad with Plans 25,700 SF
- + APN 418-29-0016
- + Last Food/Service Stop on Hwy 79 Traveling South to Hemet/San Jacinto
- + South of I-10 Frwy at the Beaumont/79 Hwy Exit
- + Monument Signage Available
- + 56.2% projected population growth from 2020 to 2040
- + 7,138 acres of land (3,806 acres are residential) currently under development or in planning
- + Traffic Count Beaumont Ave., 21,900 CPD
- + Co-Tenants Include Shell/Circle K, Jack In the Box, Subway