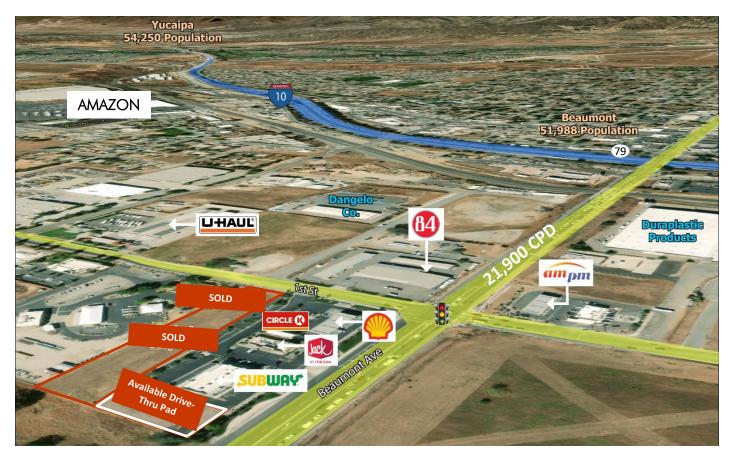

### **PROPERTY INFO**

- + For Sale Fully Entitled Drive-Thru Pad with Plans 25,700 SF
- + APN 418-29-0016
- + Last Food/Service Stop on Hwy 79 Traveling South to Hemet/San Jacinto
- + South of I-10 Frwy at the Beaumont/79 Hwy Exit
- + Monument Signage Available
- + 56.2% projected population growth from 2020 to 2040
- + 7,138 acres of land (3,806 acres are residential) currently under development or in planning
- + Traffic Count Beaumont Ave., 21,900 CPD
- + Co-Tenants Include Shell/Circle K, Jack In the Box, Subway

## FOR SALE OR GROUND LEASE Beaumont Gateway Plaza

WQ Beaumont Ave. & First St. Beaumont, CA 9222

© 2021 CBRE, Inc. All rights reserved. This information has been obtained from sources believed reliable but has not been verified for accuracy or completeness. You should conduct a careful, independent investigation of the property and verify all information. Any reliance on this information is solely at your own risk.