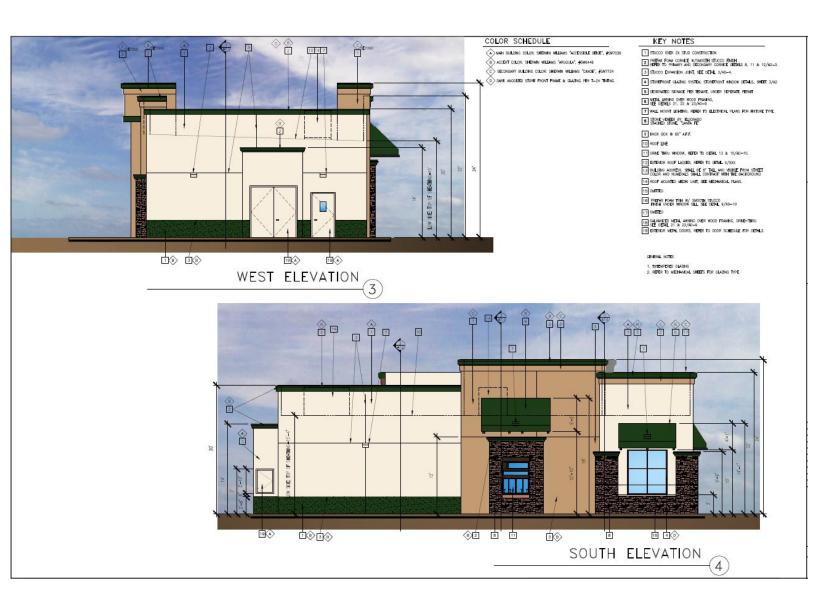

### **PROPERTY INFO**

- + For Sale Fully Entitled Drive-Thru Pad with Plans 25,700 SF
- + APN 418-29-0016
- + Last Food/Service Stop on Hwy 79 Traveling South to Hemet/San Jacinto
- + South of I-10 Frwy at the Beaumont/79 Hwy Exit
- + Monument Signage Available
- + 56.2% projected population growth from 2020 to 2040
- + 7,138 acres of land (3,806 acres are residential) currently under development or in planning
- + Traffic Count Beaumont Ave., 21,900 CPD
- + Co-Tenants Include Shell/Circle K, Jack In the Box, Subway