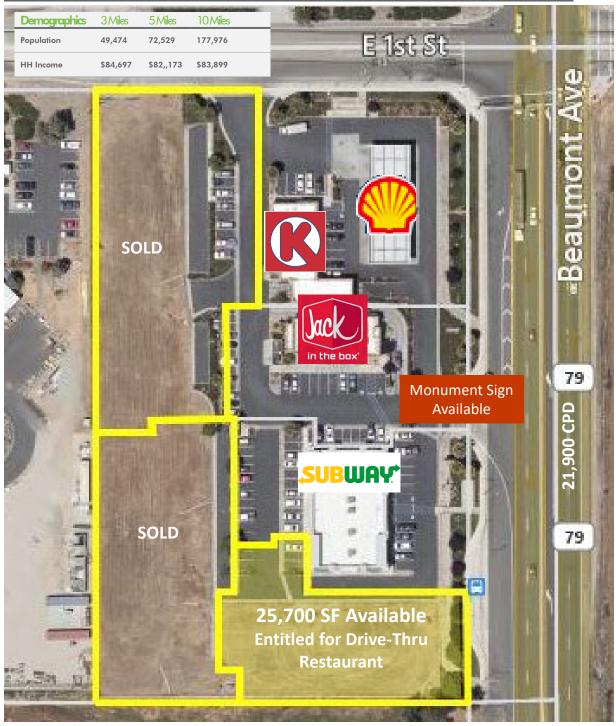

### **PROPERTY INFO**

- + For Sale Fully Entitled Drive-Thru Pad with Plans 25,700 SF
- + APN 418-29-0016
- + Last Food/Service Stop on Hwy 79 Traveling South to Hemet/San Jacinto
- + South of I-10 Frwy at the Beaumont/79 Hwy Exit
- + Monument Signage Available
- + 56.2% projected population growth from 2020 to 2040
- + 7,138 acres of land (3,806 acres are residential) currently under development or in planning
- + Traffic Count Beaumont Ave., 21,900 CPD
- + Co-Tenants Include Shell/Circle K, Jack In the Box, Subway

#### VICKY ESPINOSA FRED ENCINAS

**CBRE, Inc.** + 1 909 418 2120 <u>vicky.espinosa@cbre.com</u> Lic.01114702 Oaks Commercial Real Estate +1 909 609 4675 fred@oakscre.com Lic.00582260

| Demographics | 3 Miles  | 5 Miles   | 10 Miles |
|--------------|----------|-----------|----------|
| Population   | 49,474   | 72,529    | 177,976  |
| HH Income    | \$84,697 | \$82,,173 | \$83,899 |