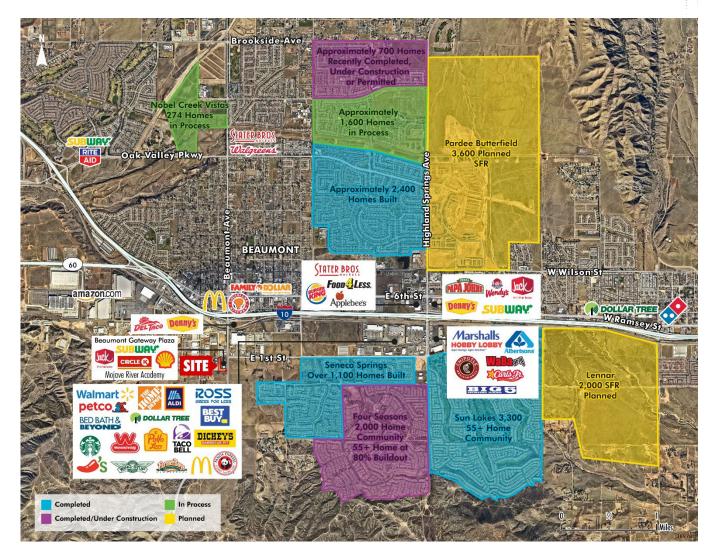

### **PROPERTY INFO**

- + For Sale Fully Entitled Drive-Thru Pad with Plans 25,700 SF
- + APN 418-29-0016
- + Last Food/Service Stop on Hwy 79 Traveling South to Hemet/San Jacinto
- + South of I-10 Frwy at the Beaumont/79 Hwy Exit
- + Monument Signage Available
- + 56.2% projected population growth from 2020 to 2040
- + 7,138 acres of land (3,806 acres are residential) currently under development or in planning
- + Traffic Count Beaumont Ave., 21,900 CPD
- + Co-Tenants Include Shell/Circle K, Jack In the Box, Subway