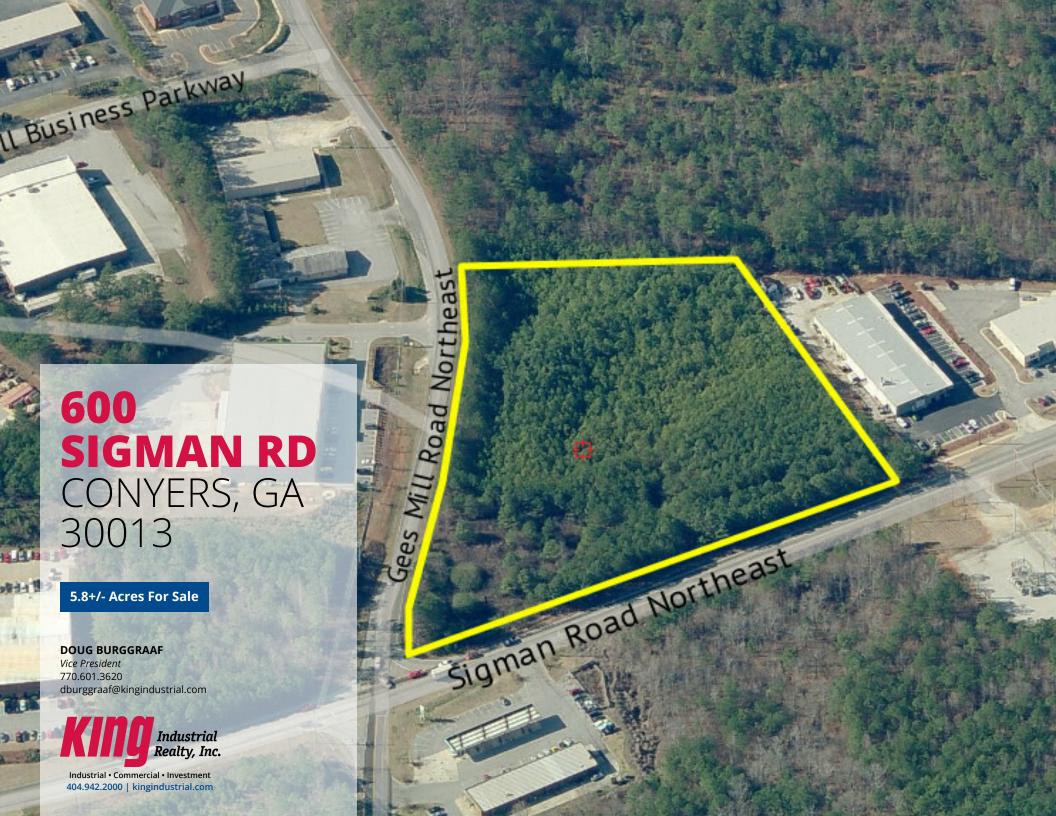

# **PROPERTY HIGHLIGHTS**

- Zoned ID, City of Conyers
- Sewer Adjacent
- Located at Signalized Intersection
- 1+/- Mile from I-20
- Great Industrial, Self Storage Site (Permitted), or Retail

# **OFFERING SUMMARY**

Lot Size: 5.8 Acres
Zoning: ID