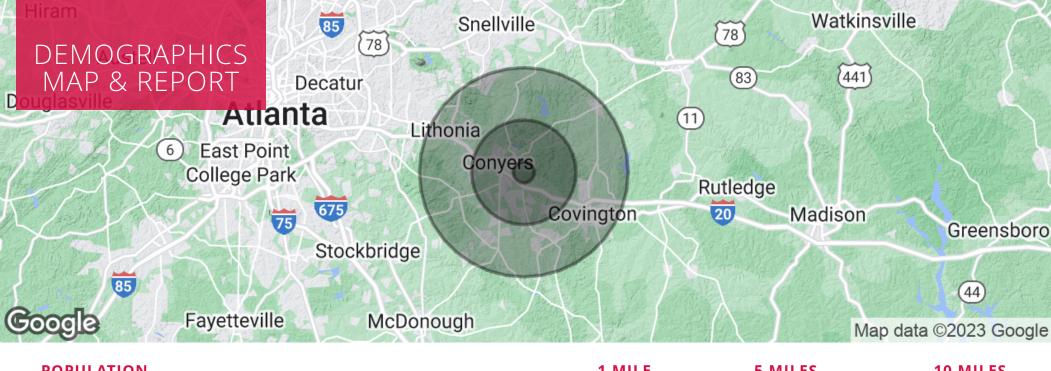

## **DOUG BURGGRAAF**

Vice President 770.601.3620 dburggraaf@kingindustrial.com

| POPULATION           | 1 MILE   | 5 MILES   | 10 MILES  |
|----------------------|----------|-----------|-----------|
| Total Population     | 3,512    | 73,209    | 251,194   |
| Average Age          | 30.8     | 36.3      | 37.0      |
| Average Age (Male)   | 24.8     | 33.0      | 34.0      |
| Average Age (Female) | 33.8     | 38.2      | 38.7      |
| HOUSEHOLDS & INCOME  | 1 MILE   | 5 MILES   | 10 MILES  |
| Total Households     | 1,358    | 27,500    | 92,923    |
| # of Persons per HH  | 2.6      | 2.7       | 2.7       |
| Average HH Income    | \$51,190 | \$68,984  | \$71,107  |
| Average House Value  | \$87,556 | \$141,255 | \$160,136 |
|                      |          |           |           |