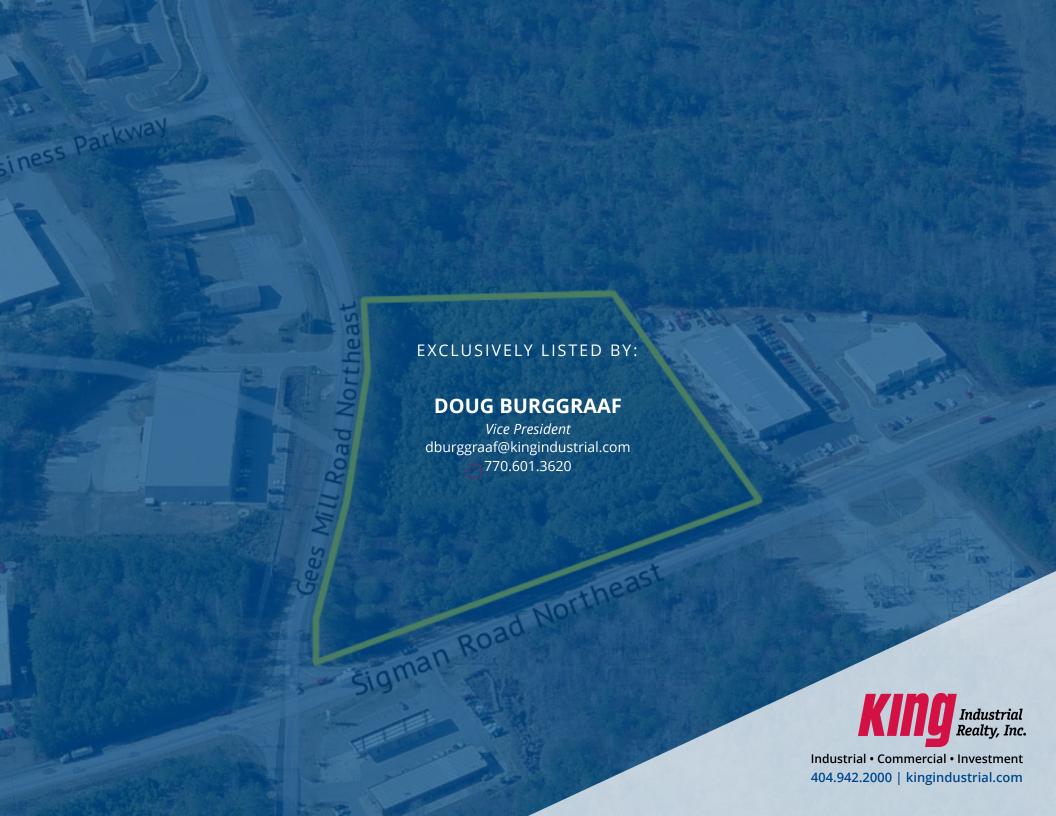

# **PROPERTY HIGHLIGHTS**

- Zoned ID, City of Conyers
- Sewer Adjacent
- Located at Signalized Intersection
- 1+/- Mile from I-20
- Great Industrial, Self Storage Site (Permitted), or Retail

# **OFFERING SUMMARY**

Lot Size: 5.8 Acres
Zoning: ID

## **DOUG BURGGRAAF**

Vice President 770.601.3620 dburggraaf@kingindustrial.com