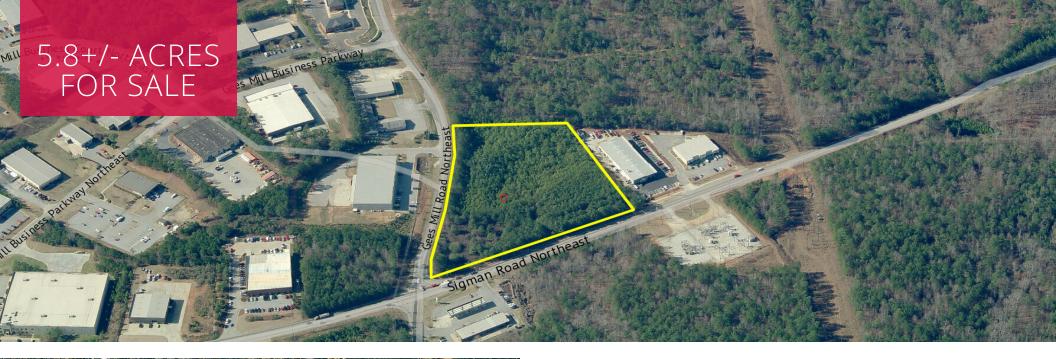

# **PROPERTY HIGHLIGHTS**

- Zoned ID, City of Conyers
- Sewer Adjacent
- Located at Signalized Intersection
- 1+/- Mile from I-20
- Great Industrial, Self Storage Site (Permitted), or Retail

# **OFFERING SUMMARY**

Lot Size: 5.8 Acres
Zoning: ID