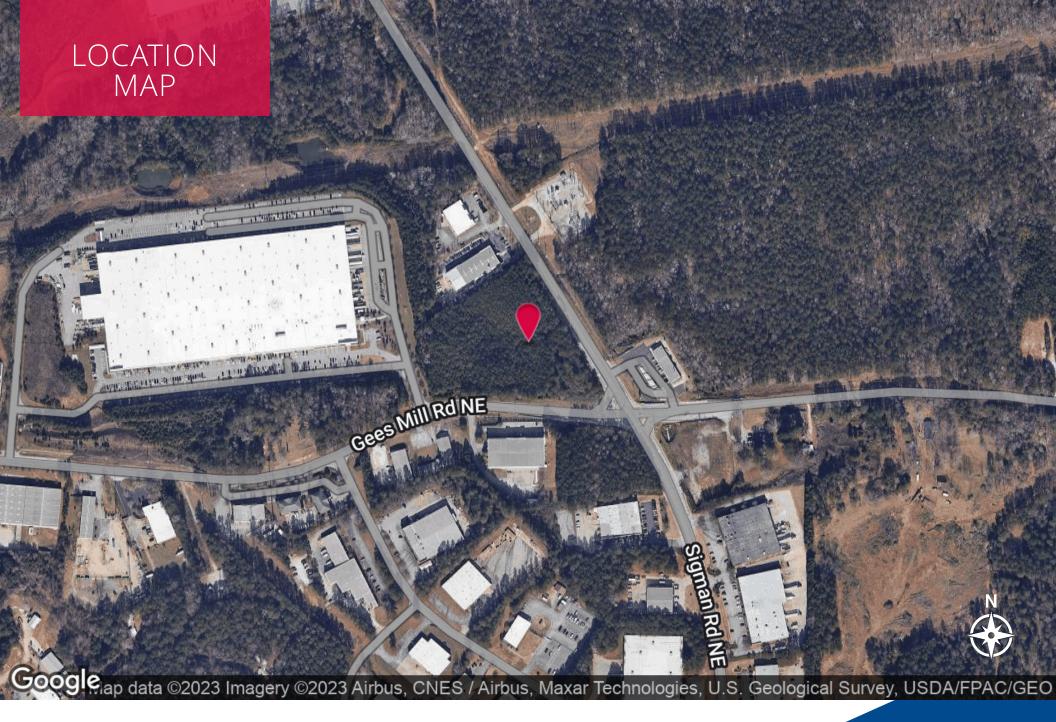

# **PROPERTY HIGHLIGHTS**

- Zoned ID, City of Conyers
- Sewer Adjacent
- Located at Signalized Intersection
- 1+/- Mile from I-20
- Great Industrial, Self Storage Site (Permitted), or Retail