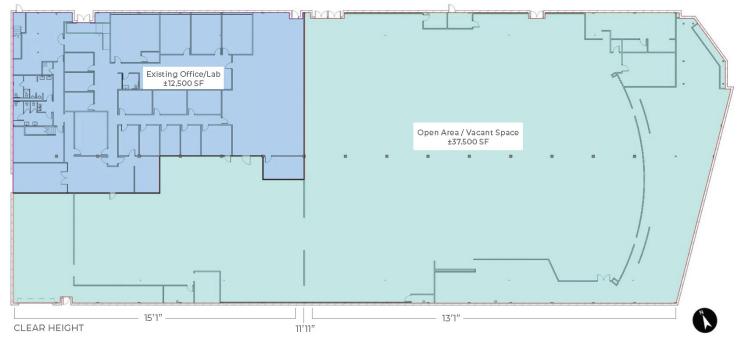

## **Property Highlights**

- ±50,000 SF Contiguous Space Divisible to 12,500 SF
- Three 1,200 Amps 277/480 3 Phase Power
- 91 Parking Stalls (42 Covered Stalls) and 2nd Level Connected Parking Structure
- Gated & Secured Parking
- Steps from the Expo Line Bundy Station
- Multiple Ground Level 14' Loading Doors
- 18'-28' Bow Truss Ceiling & 40' Tower

## Floor Plan

**NEWMARK** 