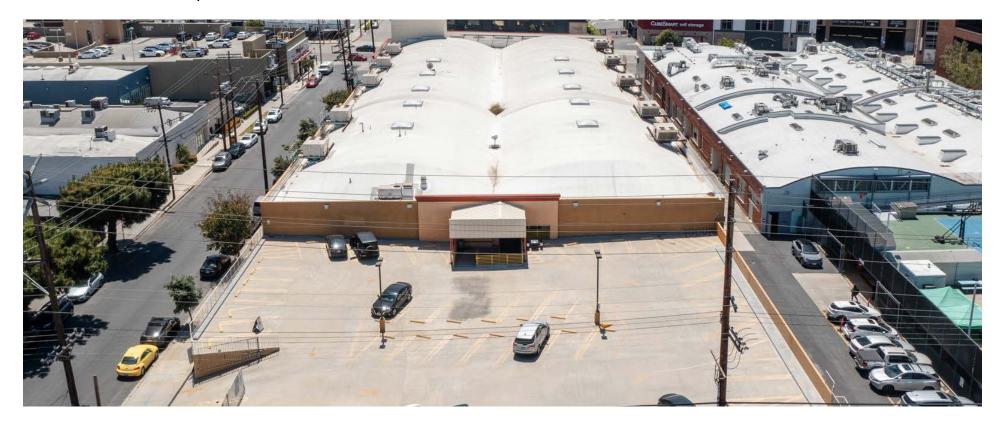

## **Property Highlights**

- ±50,000 SF Contiguous Space Divisible to 12,500 SF
- Three 1,200 Amps 277/480 3 Phase Power
- 91 Parking Stalls (42 Covered Stalls) and 2nd Level Connected Parking Structure
- Gated & Secured Parking
- Steps from the Expo Line Bundy Station
- Multiple Ground Level 14' Loading Doors
- 18'-28' Bow Truss Ceiling & 40' Tower