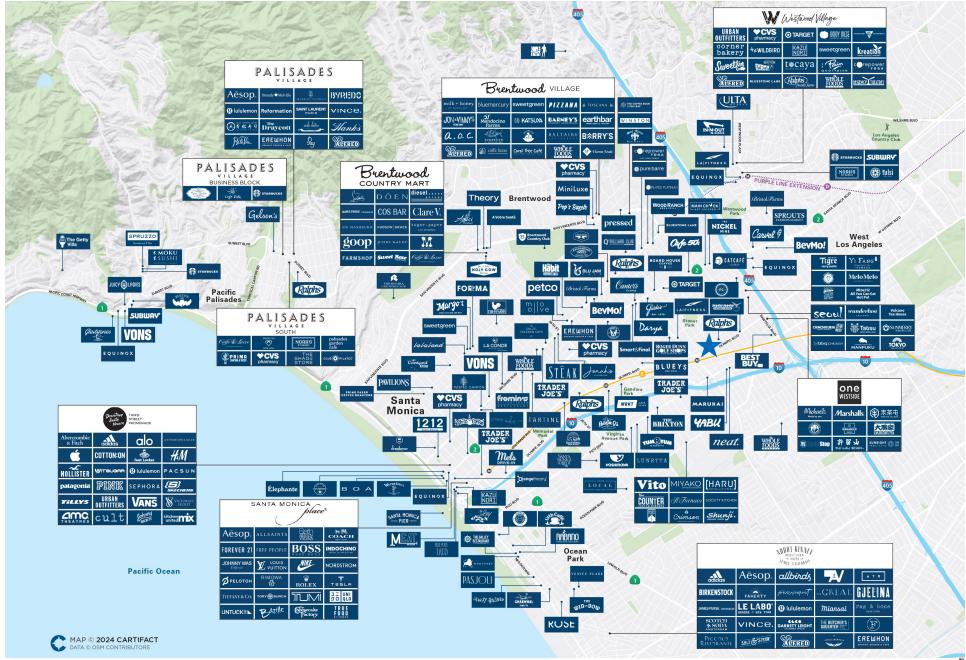

# ICONIC FREESTANDING RETAIL BIG BOX LOCATED IN THE HEART OF WEST LOS ANGELES

## FOR SALE OR LEASE

11801 W OLYMPIC BLVD. | LOS ANGELES, CA 90064