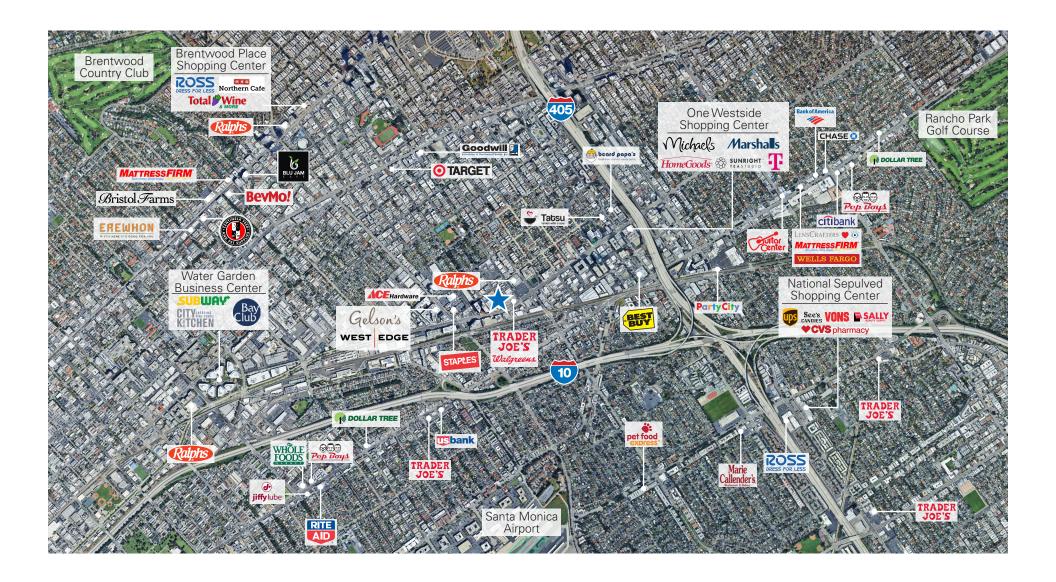

s Space Divisible to 12,500 SF
- Three 1,200 Amps 277/480 3 Phase Power
- 91 Parking Stalls (42 Covered Stalls) and 2nd Level Connected Parking Structure
- Gated & Secured Parking
- Steps from the Expo Line Bundy Station
- Multiple Ground Level 14' Loading Doors
- 18'-28' Bow Truss Ceiling & 40' Tower

## Demos

## **ESTIMATED POPULATION**

| 1 mile  | 39,461  |
|---------|---------|
| 3 miles | 333,600 |
| 5 miles | 582,135 |

## **DAYTIME POPULATION**

| 1 mile  | 41,448  |
|---------|---------|
| 3 miles | 331,478 |
| 5 miles | 569,121 |

## **AVERAGE HOUSEHOLD INCOME**

| 1 mile  | \$165,808 |
|---------|-----------|
| 3 miles | \$169,506 |
| 5 miles | \$177,590 |

## **TRAFFIC COUNT**

W Olympic Blvd.  $\pm 50,253$  CPD Bundy Dr.  $\pm 52,153$  CPD

## Floor Plan







**NEWMARK** 







#### FOR MORE INFORMATION, PLEASE CONTACT:

## **BRYAN NORCOTT**

### **BILL BAUMAN**

Executive Managing Director Vice Chairman t 213-298-3595 bryan.norcott@nmrk.com bill.bauman@nmrk.com CA RE Lic: #1200077

t 213-298-3593 CA RE Lic. #00969493

#### Corporate License #01355491

The information contained herein has been obtained from sources deemed reliable but has not been verified and no guarantee, warranty or representation, either express or implied, is made with respect to such information. Terms of sale or lease and availability are subject to change or withdrawal without notice.