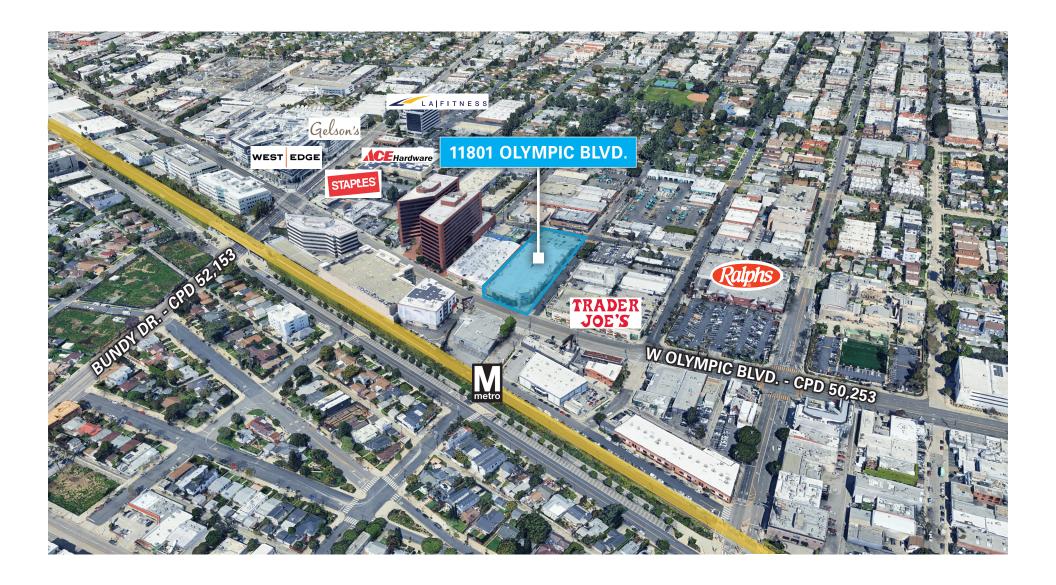

## FOR SALE OR LEASE

11801 W OLYMPIC BLVD. | LOS ANGELES, CA 90064

## **TRAFFIC COUNT**

W Olympic Blvd.  $\pm 50,253$  CPD Bundy Dr.  $\pm 52,153$  CPD