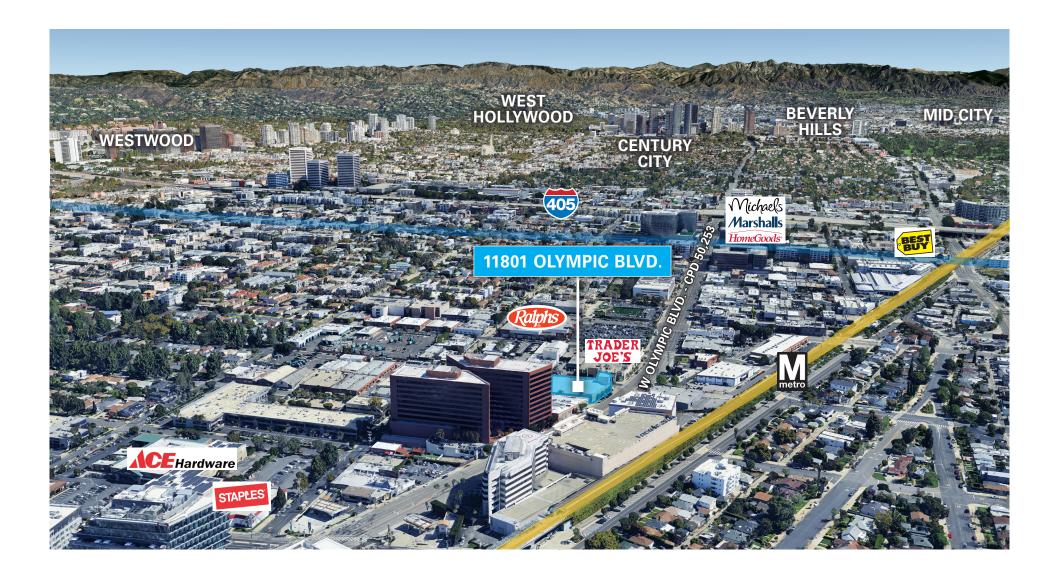

## FOR SALE OR LEASE

11801 W OLYMPIC BLVD. | LOS ANGELES, CA 90064

## **TRAFFIC COUNT**

W Olympic Blvd.  $\pm 50,253$  CPD Bundy Dr.  $\pm 52,153$  CPD