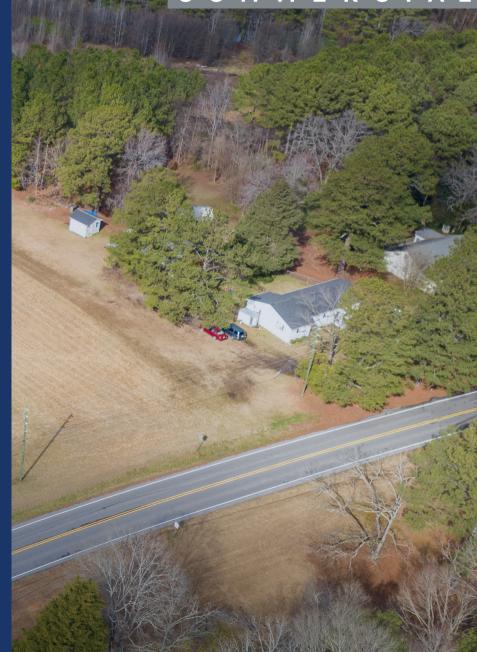

### COMMERCIAL

**Property Details:** 

ACREAGE: 29 +/-**ZONING:** RT (Rural Transitional) FEATURES: \*Excellent Development Potential as just about all of this property is usable! \*Gentle Sloping Parcel \*Solid growth area just on the outskirts of Knightdale Proper \*Small Home on the corner of 18.82 acre tract not included & to be left with suitable lot \*Great road frontage on both sides of the tracts with several acres of ingress & egress! LOCATION: \*Just on the outskirts of Knightdale Properon Bethlehem Road and within the Knightdale ETJ! \*Short distance from recreation, park and restaurants!