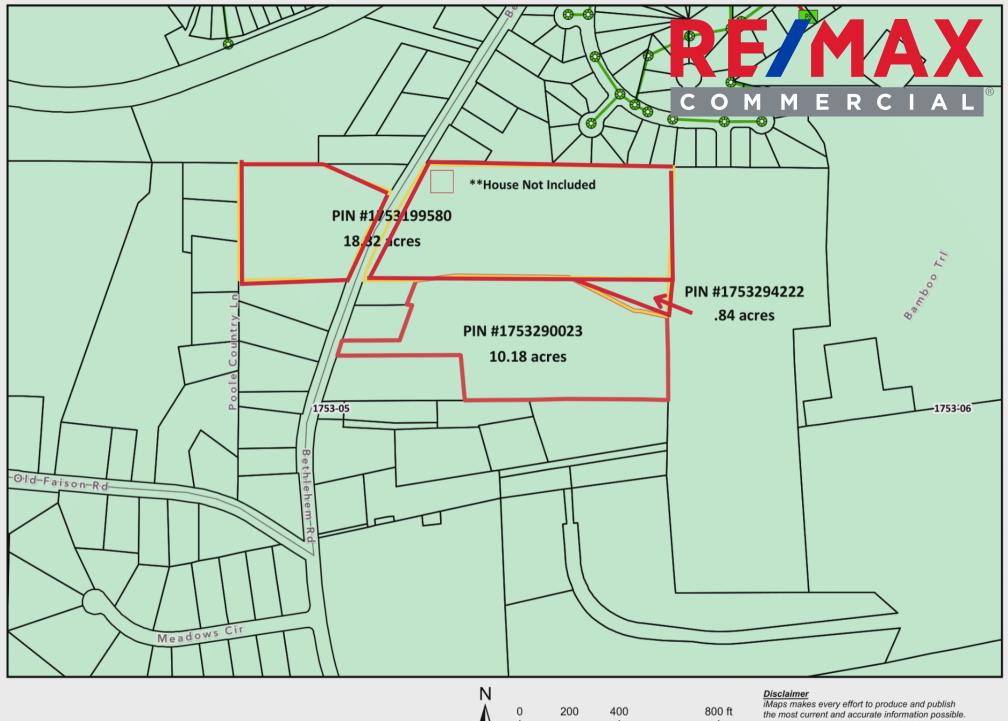

### COMMERCIAL

**Property Details:** 

ACREAGE: 29 +/-**ZONING:** RT (Rural Transitional) FEATURES: \*Excellent Development Potential as just about all of this property is usable! \*Gentle Sloping Parcel \*Solid growth area just on the outskirts of Knightdale Proper \*Small Home on the corner of 18.82 acre tract not included & to be left with suitable lot \*Great road frontage on both sides of the tracts with several acres of ingress & egress! LOCATION: \*Just on the outskirts of Knightdale Properon Bethlehem Road and within the Knightdale ETJ! \*Short distance from recreation, park and restaurants!

**UTILITIES:** \*Access to water and sewer along Bethlehem Road

\*All Statements regarding this property are subject to verification by Buyer.

1 inch equals 400 feet

the most current and accurate information possible. However, the maps are produced for information purposes, and are **NOT** surveys. No warranties, expressed or implied , are provided for the data therein, its use, or its interpretation. Inspire Home Builders