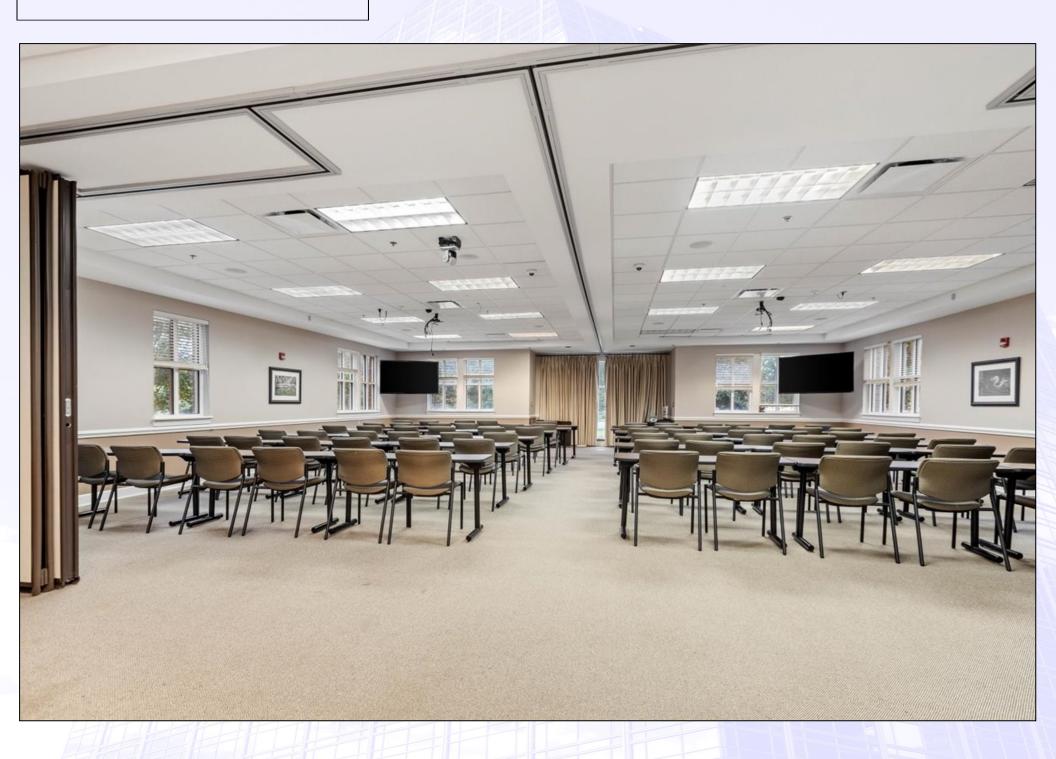

## 3664 Coolidge Court Tallahassee, Florida

3664 Coolidge Court is Class A professional office building located in the very popular Southwood Development. Designed by CRA Architects, the building features a modern exterior, as well as steel and concrete construction which allows for easy floor plan modifications. It is an outstanding business location given its proximity to multiple state agency headquarters in the Florida (CCOC) Capital Circle Office Complex including Departments of Revenue, Emergency Management, Public Service Commission and many others. The building features a combination of executive office space, open areas for modular workstations, conference rooms, break rooms, elevator, fiber optic service, as well as a large training room on the first floor.