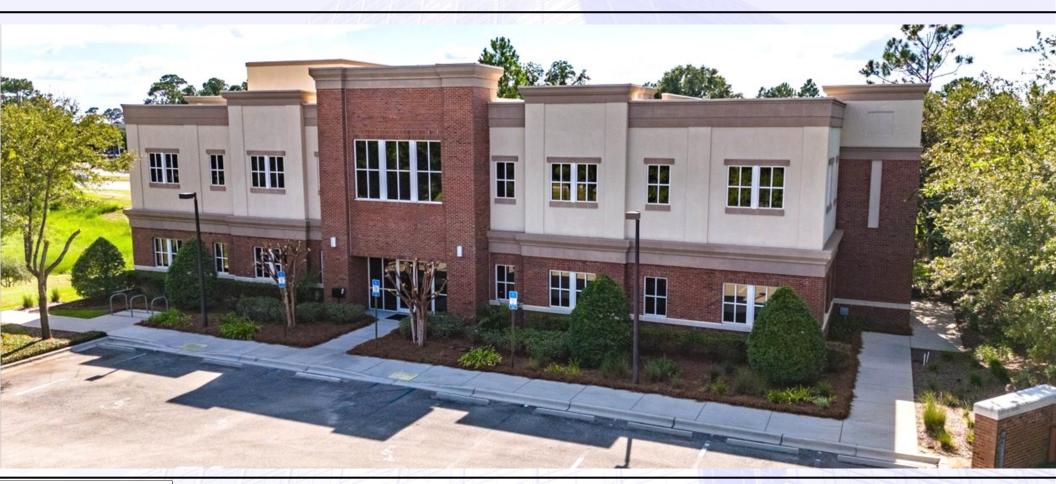

## 3664 Coolidge Court Tallahassee, Florida

3664 Coolidge Court is Class A professional office building located in the very popular Southwood Development. Designed by CRA Architects, the building features a modern exterior, as well as steel and concrete construction which allows for easy floor plan modifications. It is an outstanding business location given its proximity to multiple state agency headquarters in the Florida (CCOC) Capital Circle Office Complex including Departments of Revenue, Emergency Management, Public Service Commission and many others. The building features a combination of executive office space, open areas for modular workstations, conference rooms, break rooms, elevator, fiber optic service, as well as a large training room on the first floor.

- Built in 2007
- 15,351 sq. ft. +/- consisting of:

13,551 sq. ft. +/- Office Space

1,800 sq. ft. +/- Training Room Facility

- Zoning: Southwood PUD
- New HVAC Rooftop Unit (RTU)
- Steel/Concrete Construction
- Monument Signage