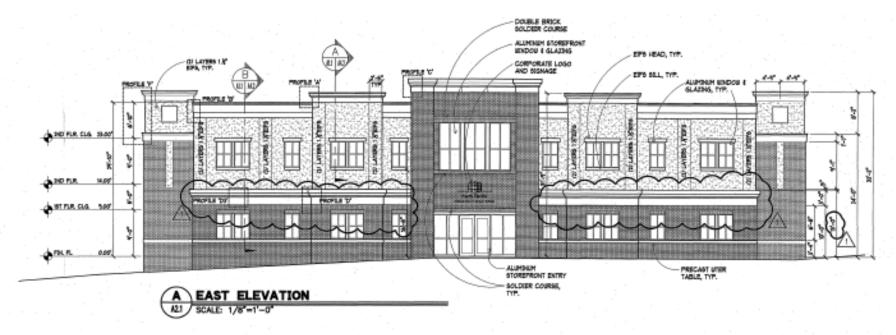

ew HVAC Rooftop Unit (RTU)
- Steel/Concrete Construction
- Monument Signage

- Large Windows
- Combination of Hardwall
   Offices and Open Areas For
   Modular Furniture.
- Close to Multiple State Agency Headquarters and District Court of Appeals
- Quick Access to Tallahassee
   International Airport (TLH)
- Fiber Optic Service



Sale Price: \$2,250,000.00 or For Lease @ \$19.00 Per Sq. Ft. Modified Gross



























Typical Corner Office (2nd Floor)



Typical Corner Office (2nd Floor)



Typical Corner Office (2nd Floor)



Modular Systems Furniture 2nd Floor



### Administrative Space



### Typical Restroom



### Administrative Space



Restroom with Shower (Accessible)





#### Floor Plan (1st Floor)



#### Floor Plan (2nd Floor)





#### **Exterior Elevations**





A21 SCALE: 1/8"=1"-0"