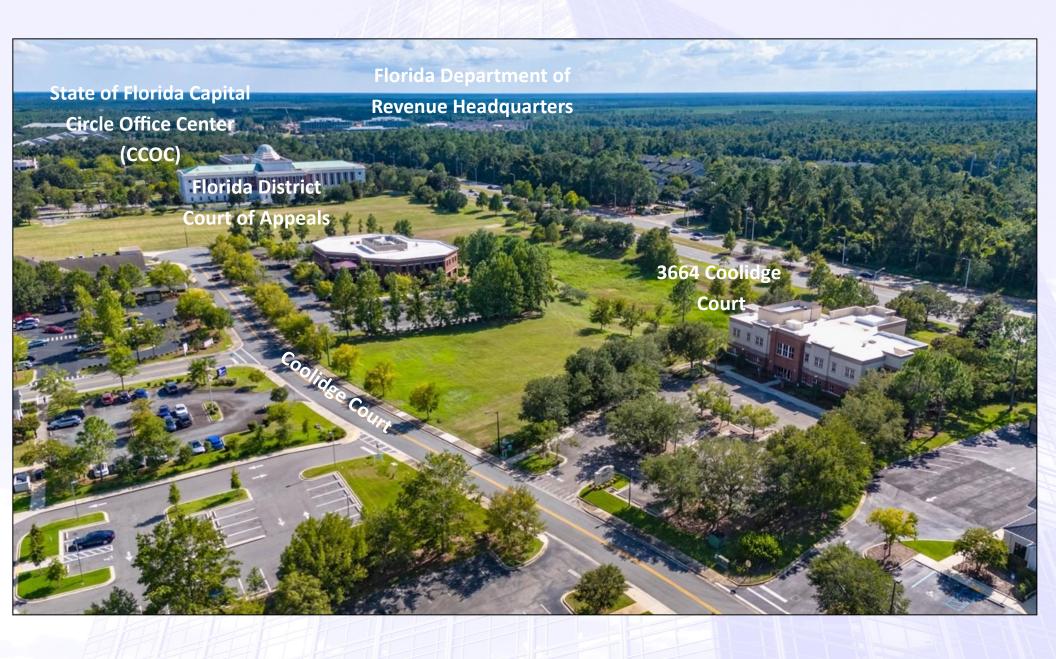

## 3664 Coolidge Court Tallahassee, Florida

3664 Coolidge Court is Class A professional office building located in the very popular Southwood Development. Designed by CRA Architects, the building features a modern exterior, as well as steel and concrete construction which allows for easy floor plan modifications. It is an outstanding business location given its proximity to multiple state agency headquarters in the Florida (CCOC) Capital Circle Office Complex including Departments of Revenue, Emergency Management, Public Service Commission and many others. The building features a combination of executive office space, open areas for modular workstations, conference rooms, break rooms, elevator, fiber optic service, as well as a large training room on the first floor.