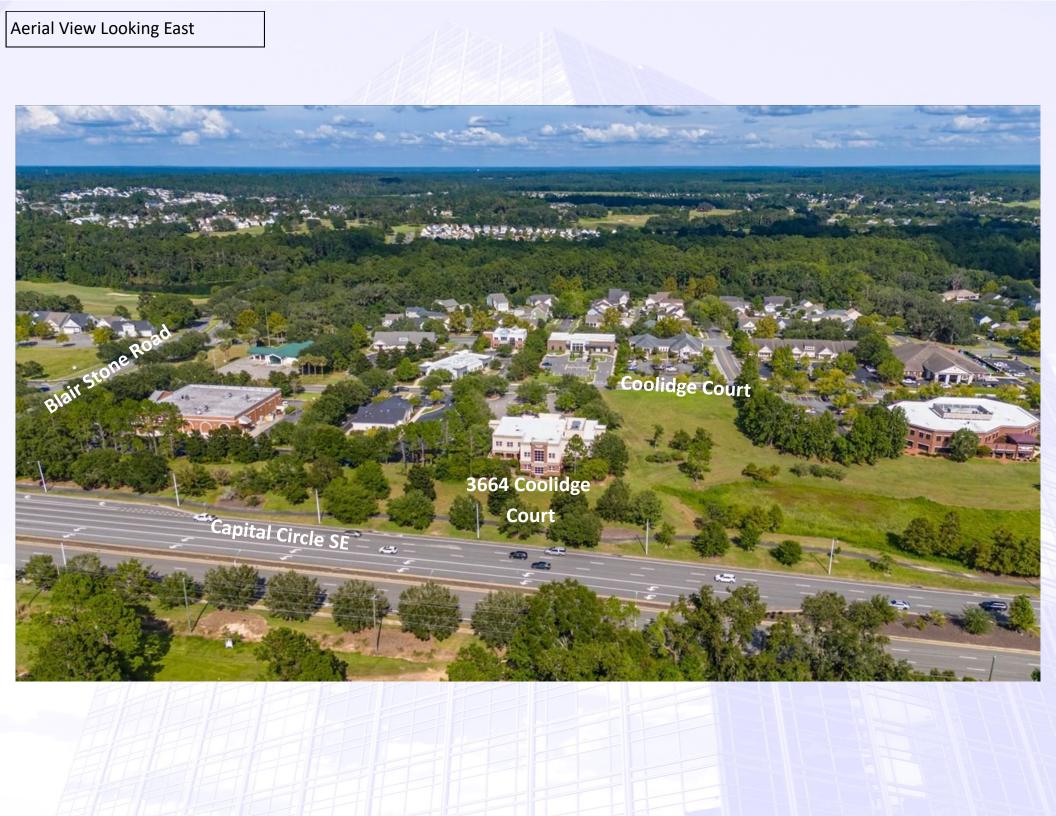

## 3664 Coolidge Court Tallahassee, Florida

3664 Coolidge Court is Class A professional office building located in the very popular Southwood Development. Designed by CRA Architects, the building features a modern exterior, as well as steel and concrete construction which allows for easy floor plan modifications. It is an outstanding business location given its proximity to multiple state agency headquarters in the Florida (CCOC) Capital Circle Office Complex including Departments of Revenue, Emergency Management, Public Service Commission and many others. The building features a combination of executive office space, open areas for modular workstations, conference rooms, break rooms, elevator, fiber optic service, as well as a large training room on the first floor.