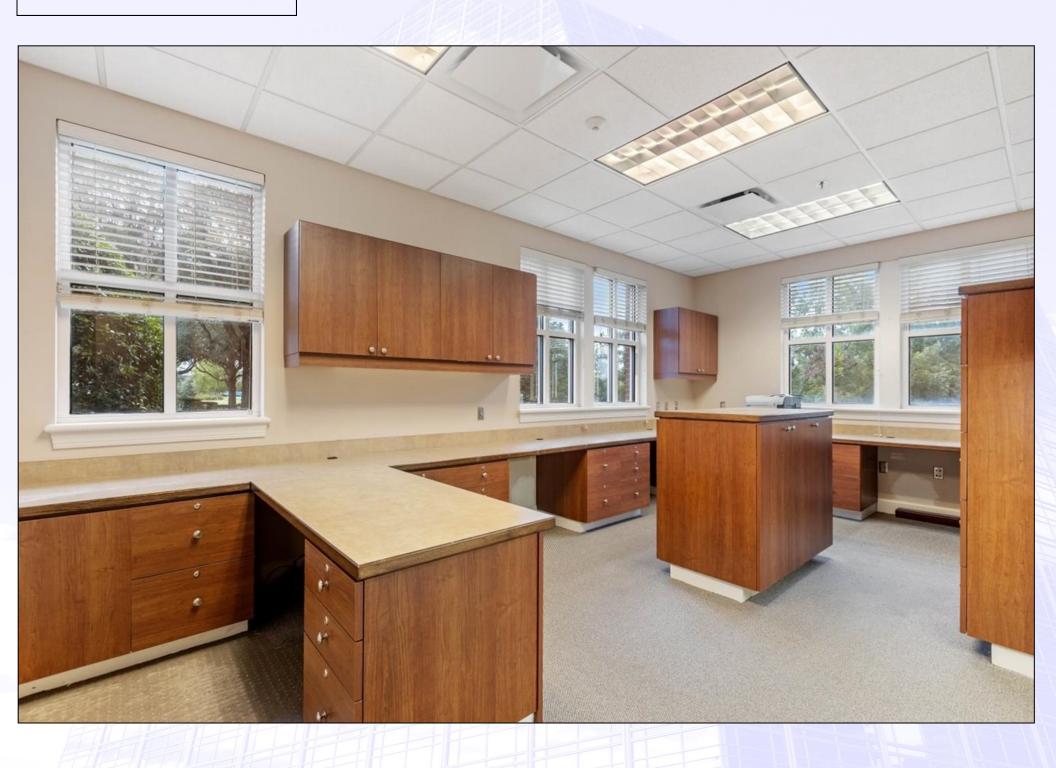

The building features a combination of executive office space, open areas for modular workstations, conference rooms, break rooms, elevator, fiber optic service, as well as a large training room on the first floor.

- Built in 2007
- 15,351 sq. ft. +/- consisting of:

13,551 sq. ft. +/- Office Space

1,800 sq. ft. +/- Training Room Facility

- Zoning: Southwood PUD
- New HVAC Rooftop Unit (RTU)
- Steel/Concrete Construction
- Monument Signage

- Large Windows
- Combination of Hardwall
   Offices and Open Areas For
   Modular Furniture.
- Close to Multiple State Agency Headquarters and District Court of Appeals
- Quick Access to Tallahassee
   International Airport (TLH)
- Fiber Optic Service



Sale Price: \$2,250,000.00 or For Lease @ \$19.00 Per Sq. Ft. Modified Gross



























Typical Corner Office (2nd Floor)



Typical Corner Office (2nd Floor)



Typical Corner Office (2nd Floor)



Modular Systems Furniture 2nd Floor



### Administrative Space



### Typical Restroom



### Administrative Space



Restroom with Shower (Accessible)





#### Floor Plan (1st Floor)



#### Floor Plan (2nd Floor)





#### **Exterior Elevations**





A21 SCALE: 1/8"=1"-0"