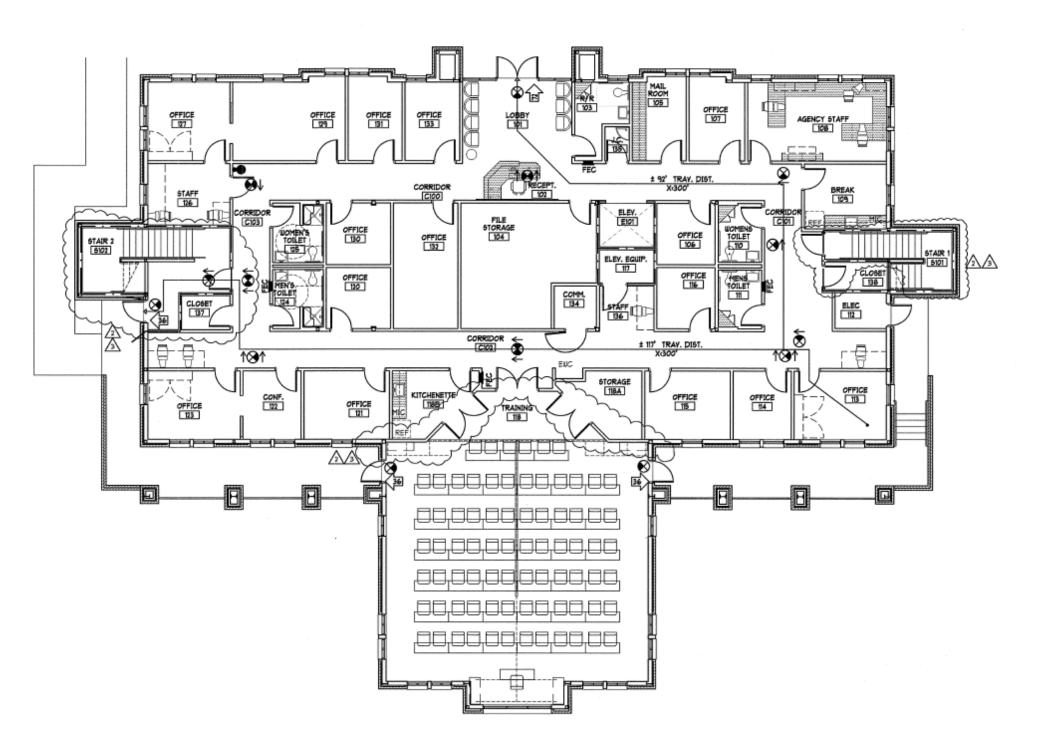

0 sq. ft. +/- Training Room Facility

- Zoning: Southwood PUD
- New HVAC Rooftop Unit (RTU)
- Steel/Concrete Construction
- Monument Signage

- Large Windows
- Combination of Hardwall
   Offices and Open Areas For
   Modular Furniture.
- Close to Multiple State Agency Headquarters and District Court of Appeals
- Quick Access to Tallahassee
   International Airport (TLH)
- Fiber Optic Service



Sale Price: \$2,250,000.00 or For Lease @ \$19.00 Per Sq. Ft. Modified Gross



























Typical Corner Office (2nd Floor)



Typical Corner Office (2nd Floor)



Typical Corner Office (2nd Floor)



Modular Systems Furniture 2nd Floor



### Administrative Space



### Typical Restroom



### Administrative Space



Restroom with Shower (Accessible)





#### Floor Plan (1st Floor)



#### Floor Plan (2nd Floor)





#### **Exterior Elevations**





A21 SCALE: 1/8"=1"-0"