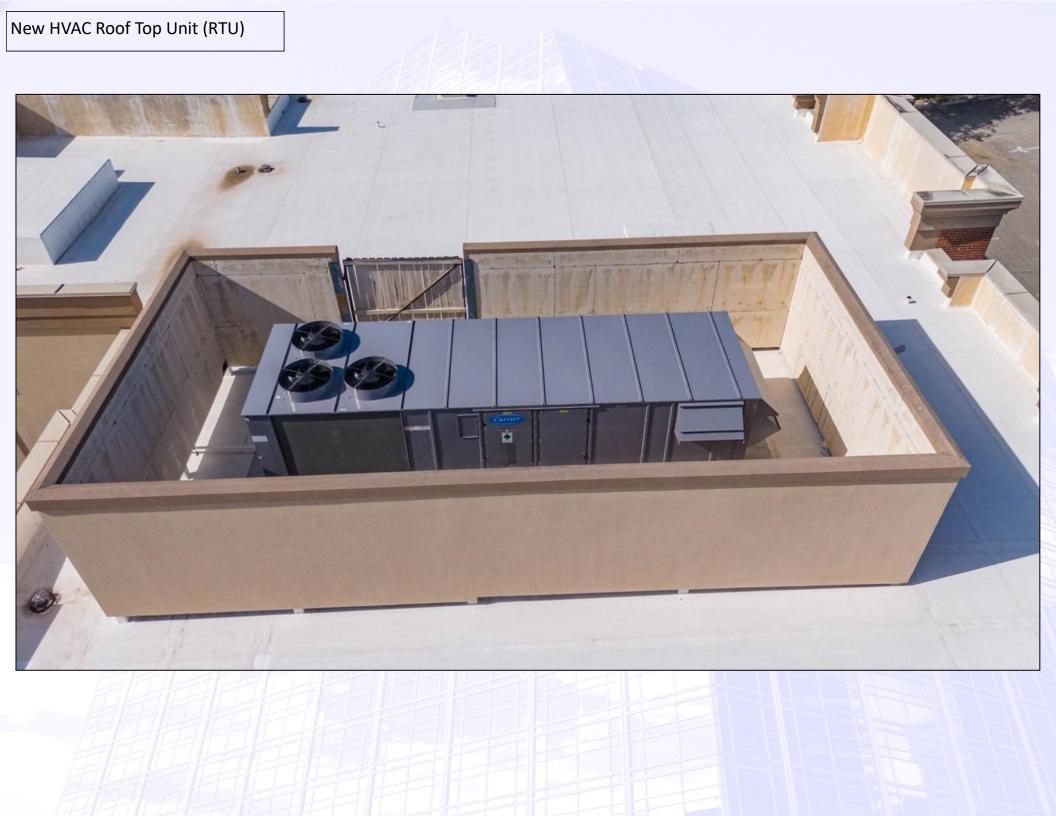

- Built in 2007
- 15,351 sq. ft. +/- consisting of:

13,551 sq. ft. +/- Office Space

1,800 sq. ft. +/- Training Room Facility

- Zoning: Southwood PUD
- New HVAC Rooftop Unit (RTU)
- Steel/Concrete Construction
- Monument Signage