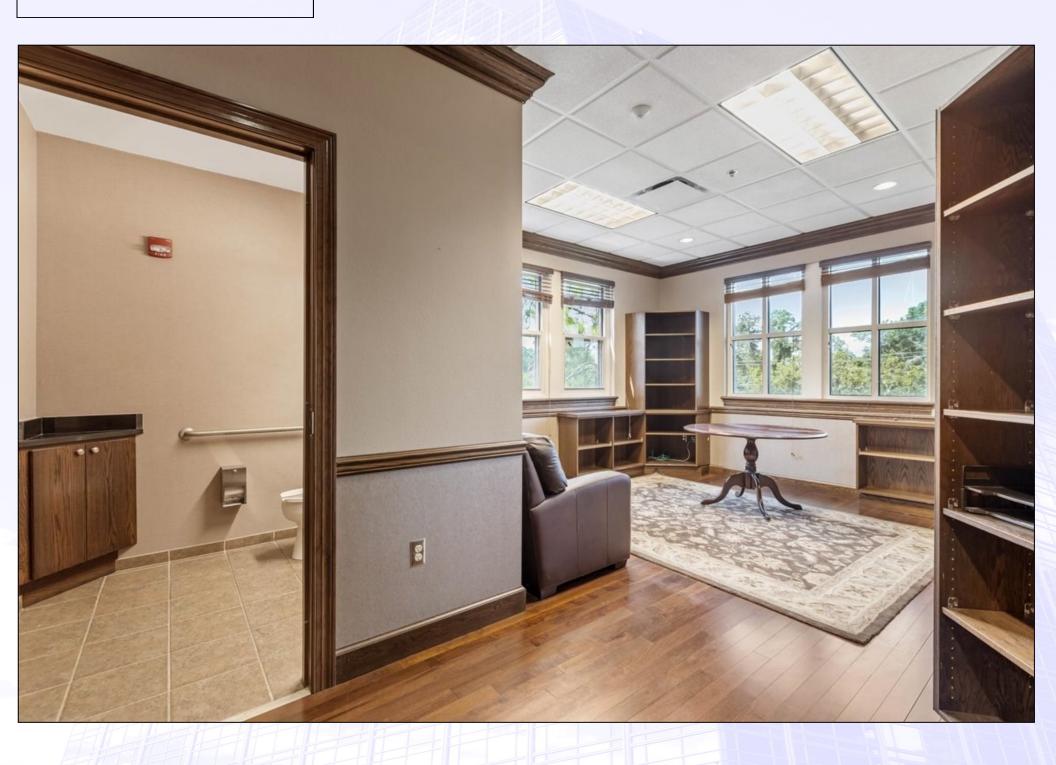

### Typical Restroom

### Administrative Space

Restroom with Shower (Accessible)