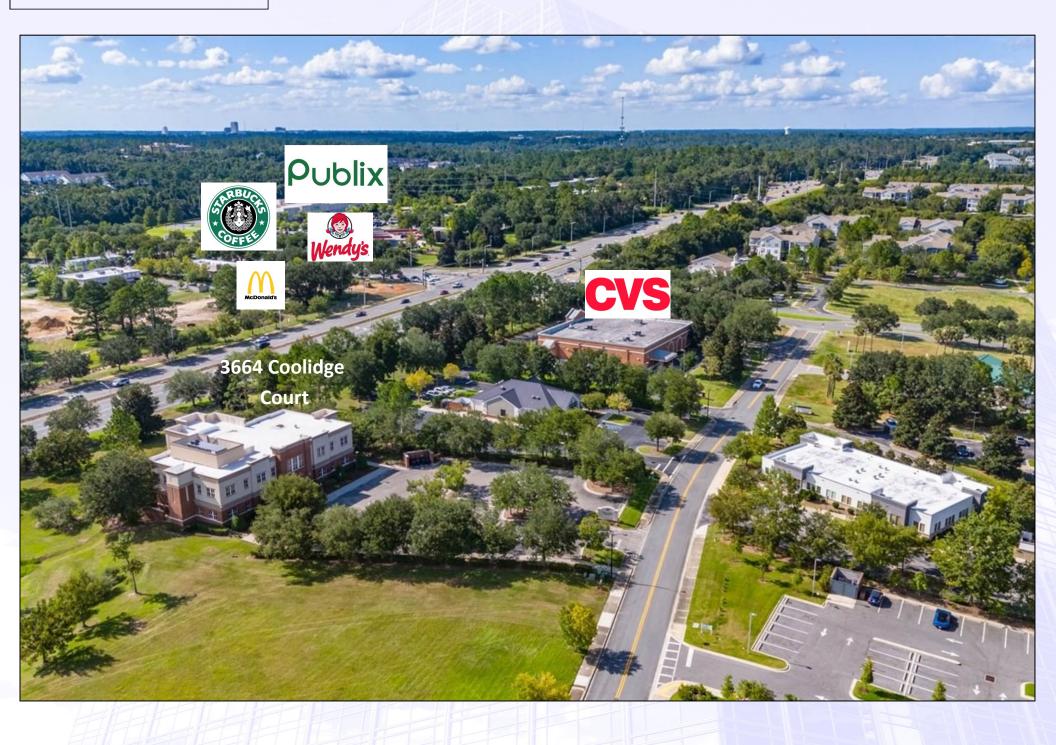

## 3664 Coolidge Court Tallahassee, Florida

3664 Coolidge Court is Class A professional office building located in the very popular Southwood Development. Designed by CRA Architects, the building features a modern exterior, as well as steel and concrete construction which allows for easy floor plan modifications. It is an outstanding business location given its proximity to multiple state agency headquarters in the Florida (CCOC) Capital Circle Office Complex including Departments of Revenue, Emergency Management, Public Service Commission and many others. The building features a combination of executive office space, open areas for modular workstations, conference rooms, break rooms, elevator, fiber optic service, as well as a large training room on the first floor.

- Large Windows
- Combination of Hardwall
   Offices and Open Areas For
   Modular Furniture.
- Close to Multiple State Agency Headquarters and District Court of Appeals
- Quick Access to Tallahassee
   International Airport (TLH)
- Fiber Optic Service