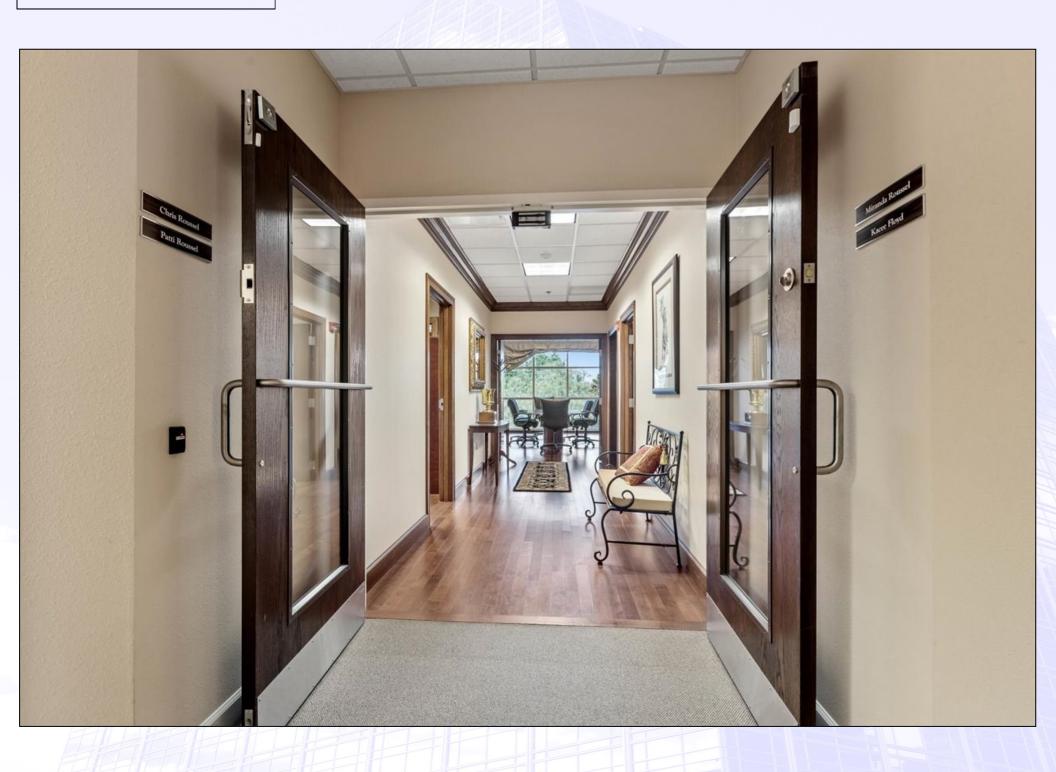

hers. The building features a combination of executive office space, open areas for modular workstations, conference rooms, break rooms, elevator, fiber optic service, as well as a large training room on the first floor.

- Built in 2007
- 15,351 sq. ft. +/- consisting of:

13,551 sq. ft. +/- Office Space

1,800 sq. ft. +/- Training Room Facility

- Zoning: Southwood PUD
- New HVAC Rooftop Unit (RTU)
- Steel/Concrete Construction
- Monument Signage

- Large Windows
- Combination of Hardwall
   Offices and Open Areas For
   Modular Furniture.
- Close to Multiple State Agency Headquarters and District Court of Appeals
- Quick Access to Tallahassee
   International Airport (TLH)
- Fiber Optic Service



Sale Price: \$2,250,000.00 or For Lease @ \$19.00 Per Sq. Ft. Modified Gross



























Typical Corner Office (2nd Floor)



Typical Corner Office (2nd Floor)



Typical Corner Office (2nd Floor)



Modular Systems Furniture 2nd Floor



### Administrative Space



### Typical Restroom



### Administrative Space



Restroom with Shower (Accessible)





#### Floor Plan (1st Floor)



#### Floor Plan (2nd Floor)





#### **Exterior Elevations**





A21 SCALE: 1/8"=1"-0"