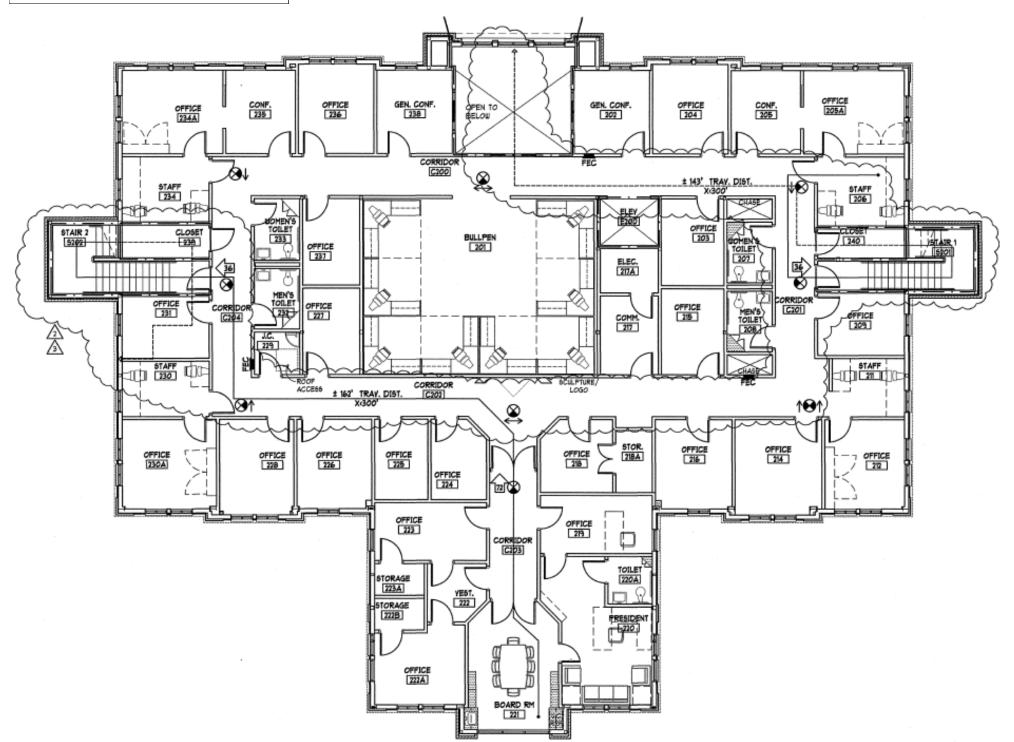

ility

- Zoning: Southwood PUD
- New HVAC Rooftop Unit (RTU)
- Steel/Concrete Construction
- Monument Signage

- Large Windows
- Combination of Hardwall
   Offices and Open Areas For
   Modular Furniture.
- Close to Multiple State Agency Headquarters and District Court of Appeals
- Quick Access to Tallahassee
   International Airport (TLH)
- Fiber Optic Service



Sale Price: \$2,250,000.00 or For Lease @ \$19.00 Per Sq. Ft. Modified Gross



























Typical Corner Office (2nd Floor)



Typical Corner Office (2nd Floor)



Typical Corner Office (2nd Floor)



Modular Systems Furniture 2nd Floor



### Administrative Space



### Typical Restroom



### Administrative Space



Restroom with Shower (Accessible)





#### Floor Plan (1st Floor)



#### Floor Plan (2nd Floor)





#### **Exterior Elevations**





A21 SCALE: 1/8"=1"-0"