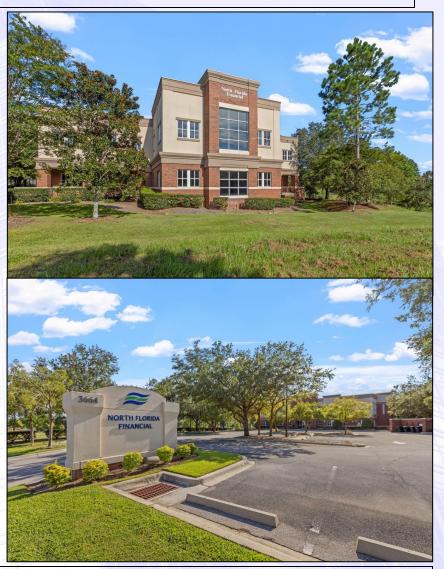

## 3664 Coolidge Court Tallahassee, Florida

3664 Coolidge Court is Class A professional office building located in the very popular Southwood Development. Designed by CRA Architects, the building features a modern exterior, as well as steel and concrete construction which allows for easy floor plan modifications. It is an outstanding business location given its proximity to multiple state agency headquarters in the Florida (CCOC) Capital Circle Office Complex including Departments of Revenue, Emergency Management, Public Service Commission and many others. The building features a combination of executive office space, open areas for modular workstations, conference rooms, break rooms, elevator, fiber optic service, as well as a large training room on the first floor.

- Built in 2007
- 15,351 sq. ft. +/- consisting of:

13,551 sq. ft. +/- Office Space

1,800 sq. ft. +/- Training Room Facility

- Zoning: Southwood PUD
- New HVAC Rooftop Unit (RTU)
- Steel/Concrete Construction
- Monument Signage