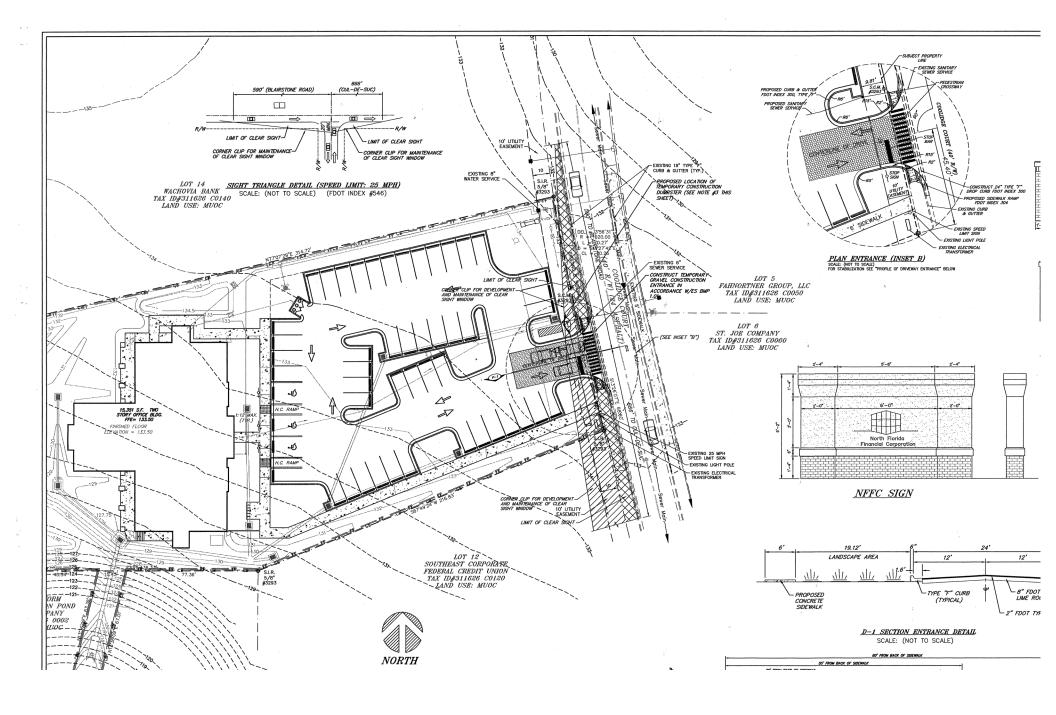

## 3664 Coolidge Court Tallahassee, Florida

3664 Coolidge Court is Class A professional office building located in the very popular Southwood Development. Designed by CRA Architects, the building features a modern exterior, as well as steel and concrete construction which allows for easy floor plan modifications. It is an outstanding business location given its proximity to multiple state agency headquarters in the Florida (CCOC) Capital Circle Office Complex including Departments of Revenue, Emergency Management, Public Service Commission and many others. The building features a combination of executive office space, open areas for modular workstations, conference rooms, break rooms, elevator, fiber optic service, as well as a large training room on the first floor.

- Built in 2007
- 15,351 sq. ft. +/- consisting of:

13,551 sq. ft. +/- Office Space

1,800 sq. ft. +/- Training Room Facility

- Zoning: Southwood PUD
- New HVAC Rooftop Unit (RTU)
- Steel/Concrete Construction
- Monument Signage