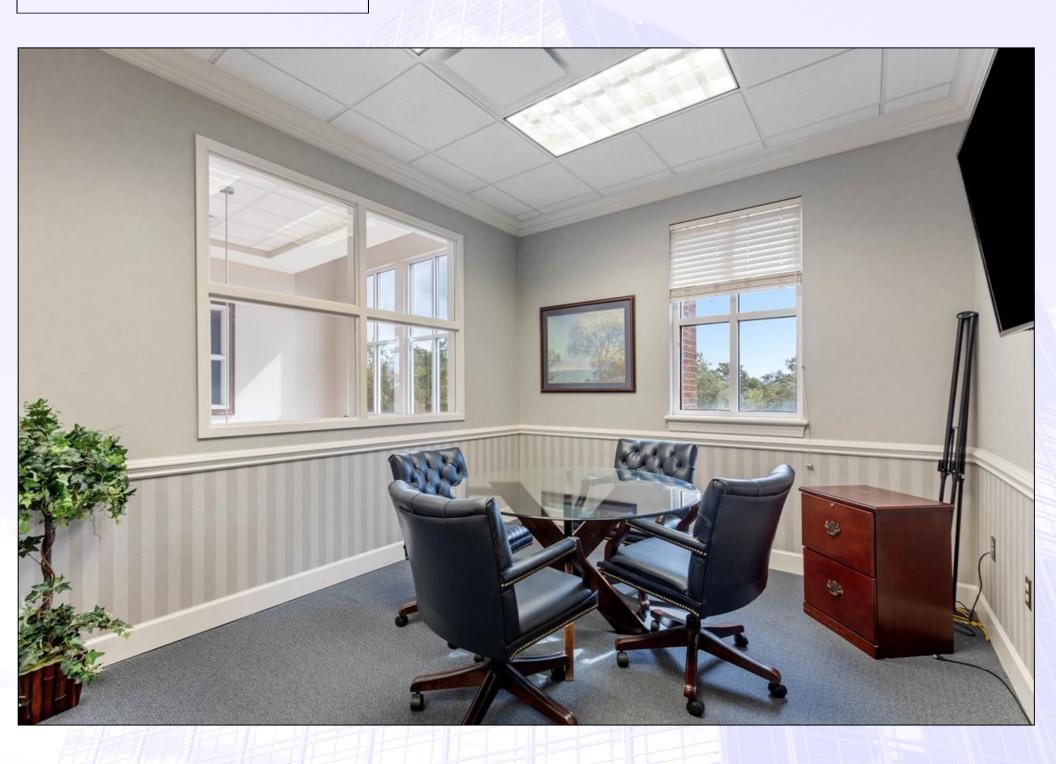

## 3664 Coolidge Court Tallahassee, Florida

3664 Coolidge Court is Class A professional office building located in the very popular Southwood Development. Designed by CRA Architects, the building features a modern exterior, as well as steel and concrete construction which allows for easy floor plan modifications. It is an outstanding business location given its proximity to multiple state agency headquarters in the Florida (CCOC) Capital Circle Office Complex including Departments of Revenue, Emergency Management, Public Service Commission and many others. The building features a combination of executive office space, open areas for modular workstations, conference rooms, break rooms, elevator, fiber optic service, as well as a large training room on the first floor.