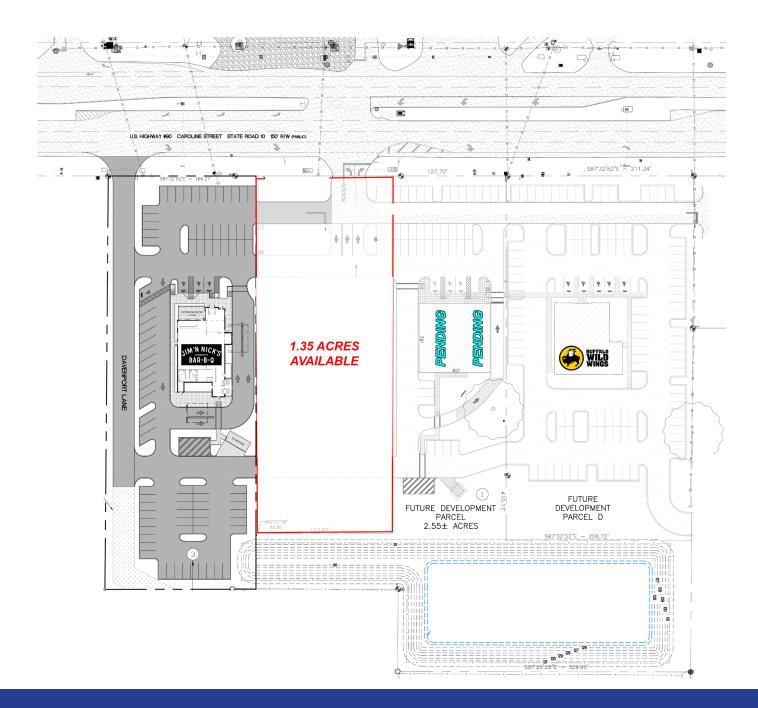

## **Brad Altum**

baltum@bsmproperties.com Office: 615.373.9511 | Direct: 615.627.3974