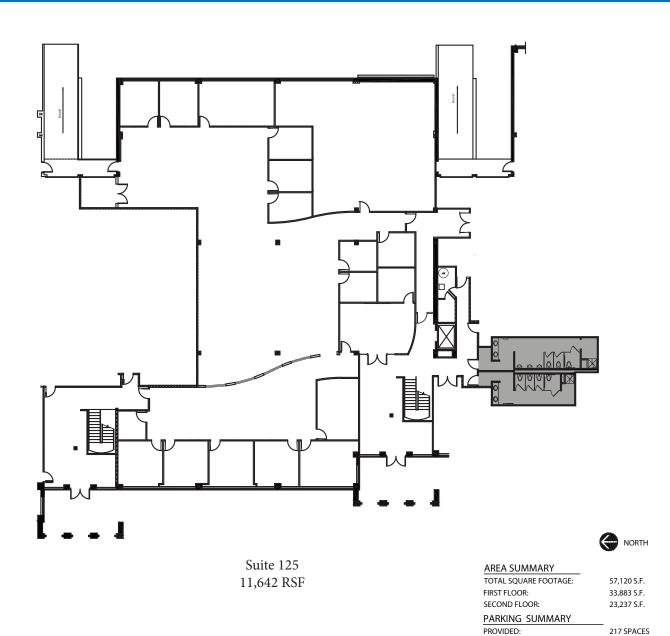

#### **BUILDING HIGHLIGHTS**

| Suite | Available SF | Floor           |
|-------|--------------|-----------------|
| 125   | 11,642       | $1^{st}$        |
| 200   | 23,237       | 2 <sup>nd</sup> |

- Flexible demise options
- Office and warehouse available
- Dock high and drive-in loading available
- Contemporary building appeal
- Great ingress and egress into the property
- Abundant parking 4/1,000 ratio
- After hours card access and on-site security