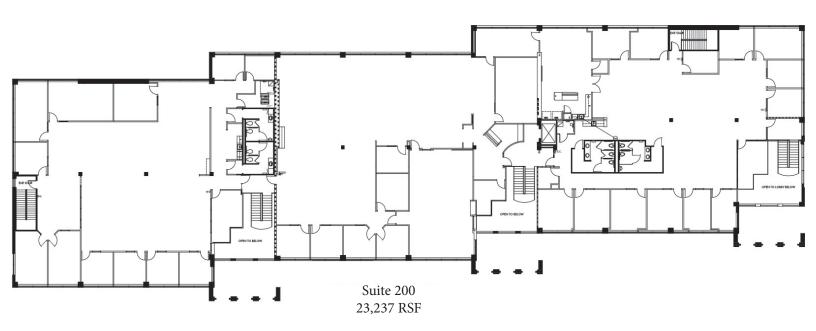

#### **BUILDING HIGHLIGHTS**

| Suite | Available SF | Floor           |
|-------|--------------|-----------------|
| 125   | 11,642       | $1^{st}$        |
| 200   | 23,237       | 2 <sup>nd</sup> |

- Flexible demise options
- Office and warehouse available
- Dock high and drive-in loading available
- Contemporary building appeal
- Great ingress and egress into the property
- Abundant parking 4/1,000 ratio
- After hours card access and on-site security