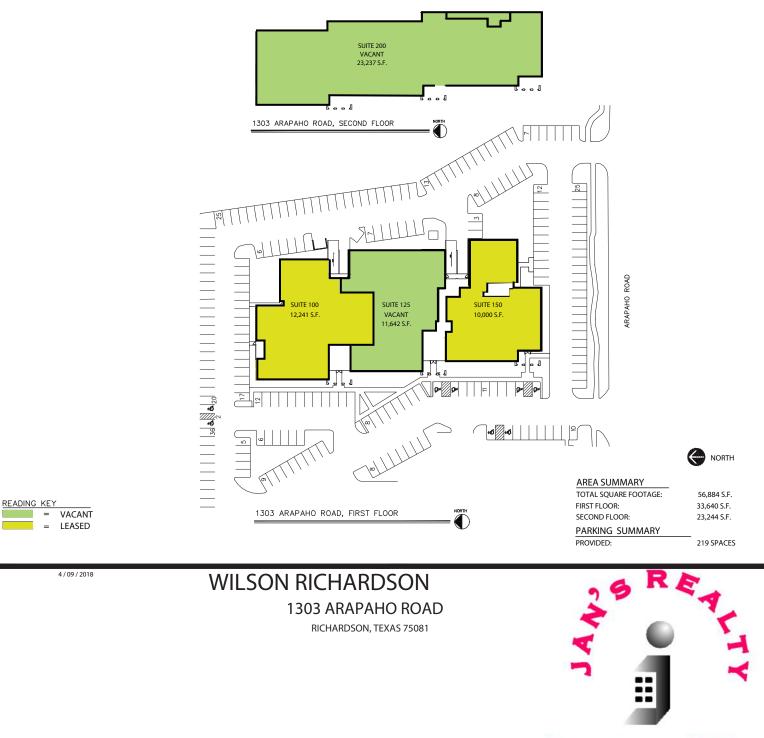

#### **BUILDING HIGHLIGHTS**

| Suite | Available SF | Floor           |
|-------|--------------|-----------------|
| 125   | 11,642       | $1^{st}$        |
| 200   | 23,237       | 2 <sup>nd</sup> |

- Flexible demise options
- Office and warehouse available
- Dock high and drive-in loading available
- Contemporary building appeal
- Great ingress and egress into the property
- Abundant parking 4/1,000 ratio
- After hours card access and on-site security