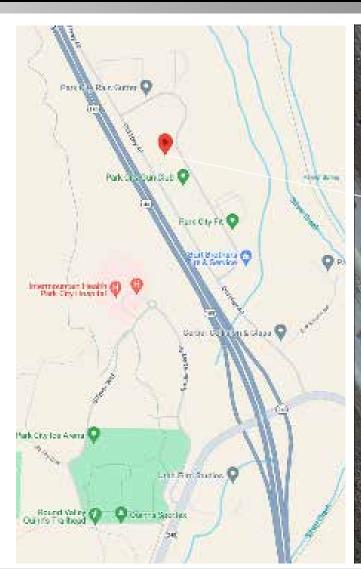

4383 FORESTDALE DRIVE | PARK CITY, UTAH 84060

\$29 PSF NNN

JILL SNYDER

435 671-0793 jill@wswcommercial.com KATIE WILKING CCIM, MRED

435 640-4964 katie@wswcommercial.com **CHELSEA WALL** 

435 671-3541

chelsea@wswcommercial.com

BERKSHIRE UTAH
HATHAWAY
HOMESERVICES

COMMERCIAL DIVISION



## FIRST LEVEL

#### 4383 FORESTDALE DRIVE | PARK CITY, UTAH 84060





## FIRST LEVEL / PHOTOS

4383 FORESTDALE DRIVE | PARK CITY, UTAH 84060















## **LOCATION**

#### 4383 FORESTDALE DRIVE | PARK CITY, UTAH 84060









# **4383 FORESTDALE DRIVE** PARK CITY, UTAH

- · Easy access to major highways
- Flexible floor plan- versatile space suitable for industrial and office uses, customizable to tenant needs
- Modern Infrastructure: Recently updated with modern amenities and technology-ready infrastructure.
- Natural Light: Abundant natural light throughout the building, enhancing productivity and ambiance.
- Parking Availability: Ample dedicated parking for employees and visitors
- Scenic Views: Stunning mountain views from the premises, providing a picturesque work environment.
- Security Features: Secure building with advanced security systems for peace of mind.
- Local Amenities: Close proximity to dining, shopping, and recreational options.
- Brand Visibility: High visibility location with signag