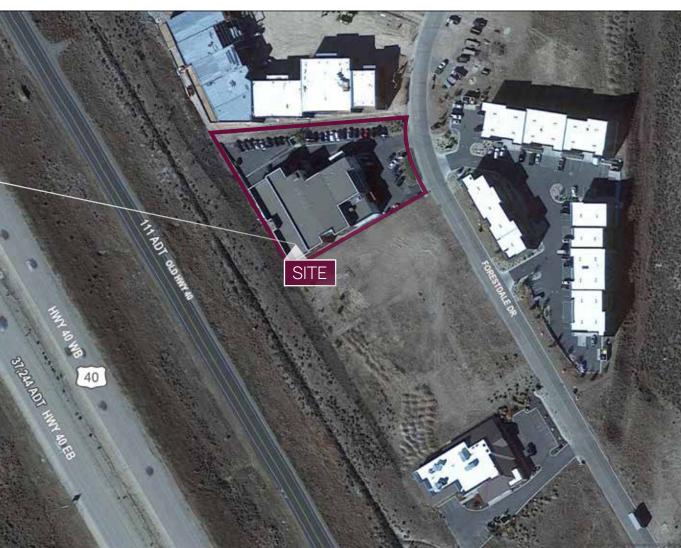

4383 FORESTDALE DRIVE | PARK CITY, UTAH 84060

\$29 PSF NNN

JILL SNYDER

435 671-0793 jill@wswcommercial.com KATIE WILKING CCIM, MRED

435 640-4964 katie@wswcommercial.com **CHELSEA WALL** 

435 671-3541

chelsea@wswcommercial.com

BERKSHIRE UTAH
HATHAWAY
HOMESERVICES

COMMERCIAL DIVISION



## FIRST LEVEL

#### 4383 FORESTDALE DRIVE | PARK CITY, UTAH 84060





## FIRST LEVEL / PHOTOS

4383 FORESTDALE DRIVE | PARK CITY, UTAH 84060















## **LOCATION**

#### 4383 FORESTDALE DRIVE | PARK CITY, UTAH 84060









# **4383 FORESTDALE DRIVE** PARK CITY, UTAH

- · Easy access to major highways
- Flexible floor plan- versatile space suitable for industrial and office uses, customizable to tenant needs
- Modern Infrastructure: Recently updated with modern amenities and technology-ready infrastructure.
- Natural Light: Abundant natural light throughout the building, enhancing productivity and ambiance.
- Parking Availability: Ample dedicated parking for employees and visitors
- Scenic Views: Stunning mountain views from the premises, providing a picturesque work environment.
- Security Features: Secure building with advanced security systems for peace of mind.
- Local Amenities: Close proximity to dining, shopping, and recreational options.
- Brand Visibility: High visibility location with signage