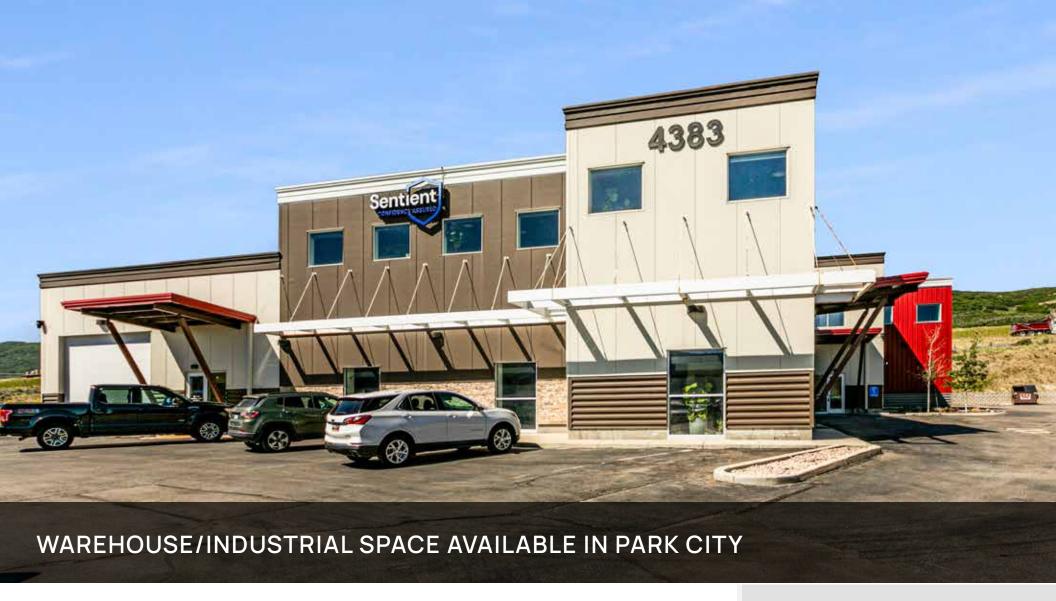

4383 FORESTDALE DRIVE | PARK CITY, UTAH 84060

\$29 PSF NNN

JILL SNYDER

435 671-0793 jill@wswcommercial.com KATIE WILKING CCIM, MRED

435 640-4964 katie@wswcommercial.com **CHELSEA WALL** 

435 671-3541

chelsea@wswcommercial.com

# **4383 FORESTDALE DRIVE** PARK CITY, UTAH

- · Easy access to major highways
- Flexible floor plan- versatile space suitable for industrial and office uses, customizable to tenant needs
- Modern Infrastructure: Recently updated with modern amenities and technology-ready infrastructure.
- Natural Light: Abundant natural light throughout the building, enhancing productivity and ambiance.
- Parking Availability: Ample dedicated parking for employees and visitors
- Scenic Views: Stunning mountain views from the premises, providing a picturesque work environment.
- Security Features: Secure building with advanced security systems for peace of mind.
- Local Amenities: Close proximity to dining, shopping, and recreational options.
- Brand Visibility: High visibility location with signage opportunities available.
- Competitive Lease Terms: Attractive leasing options in a thriving commercial area.