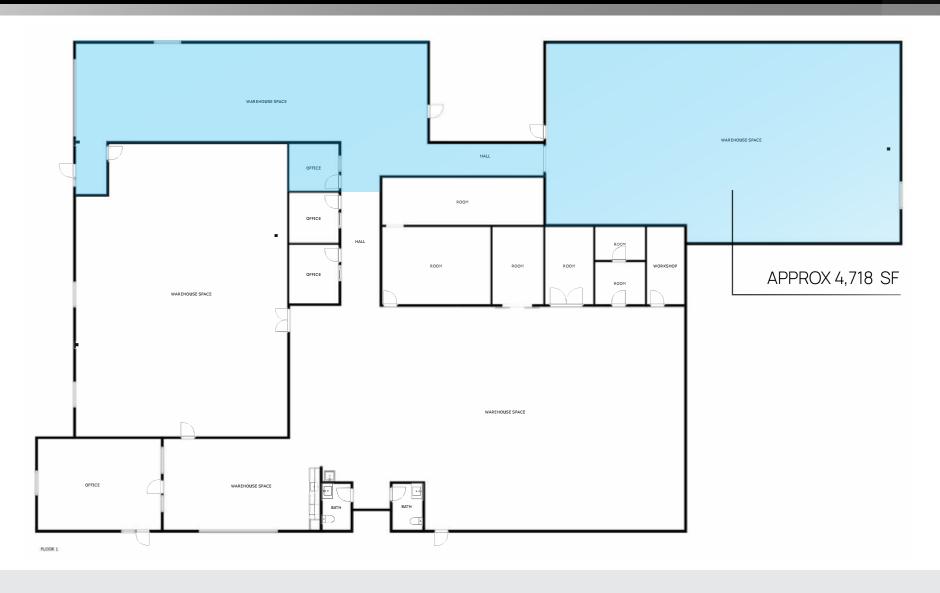

4383 FORESTDALE DRIVE | PARK CITY, UTAH 84060

\$29 PSF NNN

JILL SNYDER

435 671-0793 jill@wswcommercial.com KATIE WILKING CCIM, MRED

435 640-4964 katie@wswcommercial.com **CHELSEA WALL** 

435 671-3541

chelsea@wswcommercial.com

BERKSHIRE UTAH
HATHAWAY
HOMESERVICES

COMMERCIAL DIVISION



## FIRST LEVEL

#### 4383 FORESTDALE DRIVE | PARK CITY, UTAH 84060





## FIRST LEVEL / PHOTOS

4383 FORESTDALE DRIVE | PARK CITY, UTAH 84060















## **LOCATION**

#### 4383 FORESTDALE DRIVE | PARK CITY, UTAH 84060









# **4383 FORESTDALE DRIVE** PARK CITY, UTAH

- · Easy access to major highways
- Flexible floor plan- versatile space suitable for industrial and office uses, customizable to tenant needs
- Modern Infrastructure: Recently updated with modern amenities and technology-ready infrastructure.
- Natural Light: Abundant natural light throughout the building, enhancing productivity and ambiance.
- Parking Availability: Ample dedicated parking for employees and visitors
- Scenic Views: Stunning mountain views from the premises, providing a picturesque work environment.
- Security Features: Secure building with advanced security system