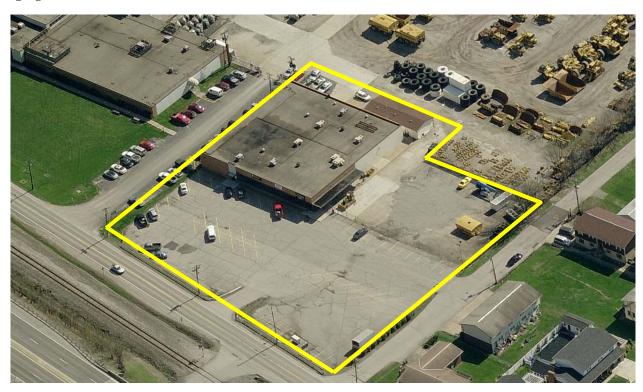

2.0 Acres/87,120 SF

**Site Description:** 

The site includes a larger tract of 2.0 acres that will be subdivided as shown on the photograph below. The property is located at the corner of 13<sup>th</sup> Street East and East Dupont Avenue with 300' of road frontage and curb cuts from each road. There is a large paved parking lot and storage yard. The property is not zoned.