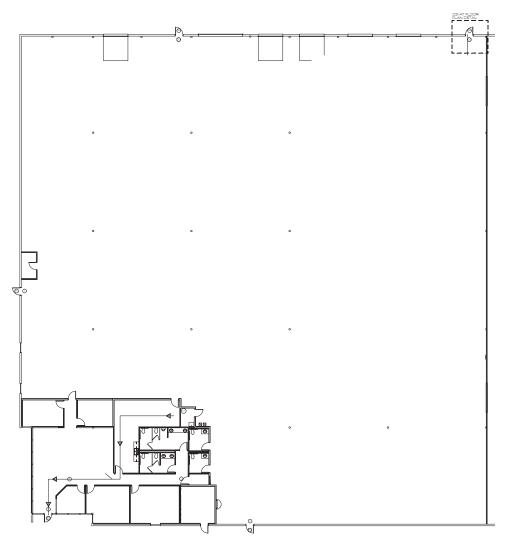

## PROPERTY FEATURES

- + Building Size: 118,000 SF
- + Availability: 37,964 SF
- + +/- 2,500 SF Office
- + 28' Clear Height
- + Six (6) Dock High Doors
- + 40' x 40' Column Spacing
- + Endcap Space
- + Fenced Outside Storage
- Visibility on Major Thoroughfare
- + ESFR Sprinklers

#### SITE PLAN