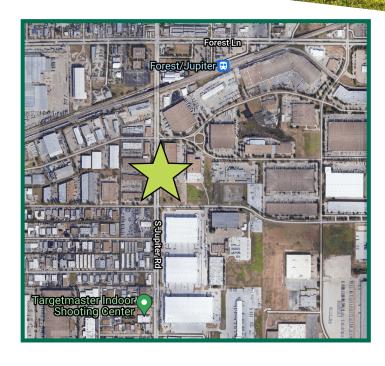

### FOR IFASE

# 1036 JUPITER RD

SUITE 100

Garland, TX 75042



## PROPERTY FEATURES

- + Building Size: 118,000 SF
- + Availability: 37,964 SF
- + +/- 2,500 SF Office
- + 28' Clear Height
- + Six (6) Dock High Doors
- + 40' x 40' Column Spacing
- + Endcap Space
- + Fenced Outside Storage
- Visibility on Major Thoroughfare
- + ESFR Sprinklers



#### SITE PLAN



#### PLEASE CONTACT:

## JOHN HENDRICKS

Senior Vice President +1 214 979 6507 john.hendricks@cbre.com

## TREVOR ATKINS

Senior Associate +1 214 979 6338 trevor.atkins@cbre.com

© 2020 CBRE, Inc. All rights reserved. This information has been obtained from sources believed reliable, but has not been verified for accuracy or completeness. You should conduct a careful, independent investigation of the property and verify all information. Any reliance on this information is solely at your own risk. CBRE and the CBRE logo are service marks of CBRE, Inc. All other marks displayed on this document are the property of their respective owners, and the use of such logos does not imply any affiliation with or endorsement of CBRE. Photos herein are the property of their respectiv