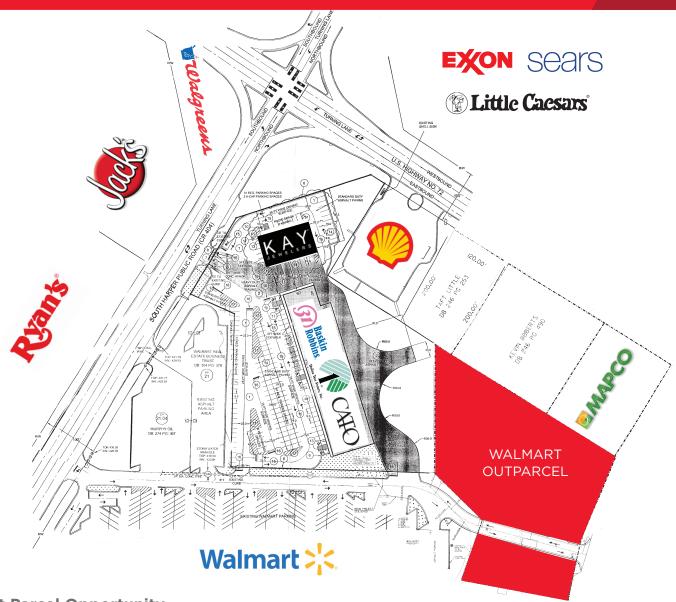

## **Property Features**

- For Sale: 1.88 Acres for \$425,000
- Located directly in front of the Walmart Supercenter
- Area retailers include Walmart, Dollar Tree, CATO, Goodwill, Walgreens, Burke's, AT&T, Gamestop, Kirklands, Hibbett Sports, Rue 21, Zaxby's, AutoZone

## **Out Parcel Opportunity**