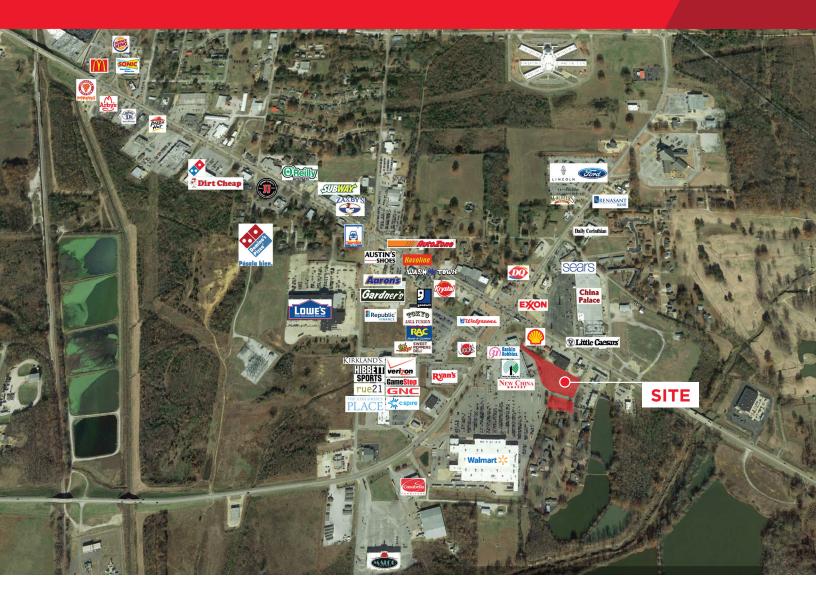

## **Property Features**

- For Sale: 1.88 Acres for \$425,000
- Located directly in front of the Walmart Supercenter
- Area retailers include Walmart, Dollar Tree, CATO, Goodwill, Walgreens, Burke's, AT&T, Gamestop, Kirklands, Hibbett Sports, Rue 21, Zaxby's, AutoZone

## **Out Parcel Opportunity**