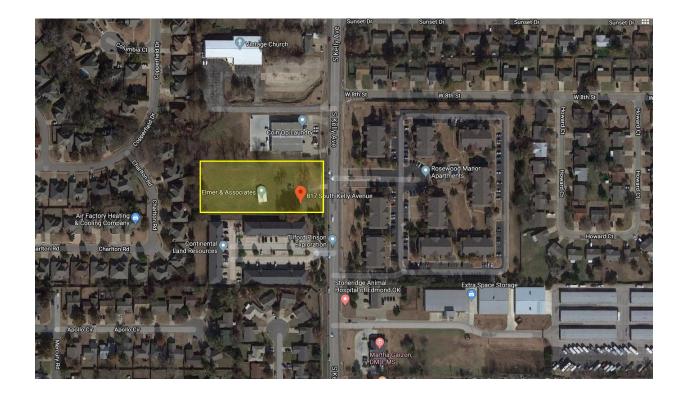

Prime Pad Site location between 2 major Edmond Intersections. Pad Site is ready to go!

## Pad Site for Lease 817 S Kelly Ave Edmond, OK 73003

Available: Highlights:

## 2.50 Acres

:: On Kelly Ave between W 15<sup>th</sup> and Edmond Rd

:: Ready to develop with all utilities

:: Major North/South Thoroughfare

:: Close proximity to the University of Central Oklahoma

:: 25,000+ cars per day on Kelly Ave