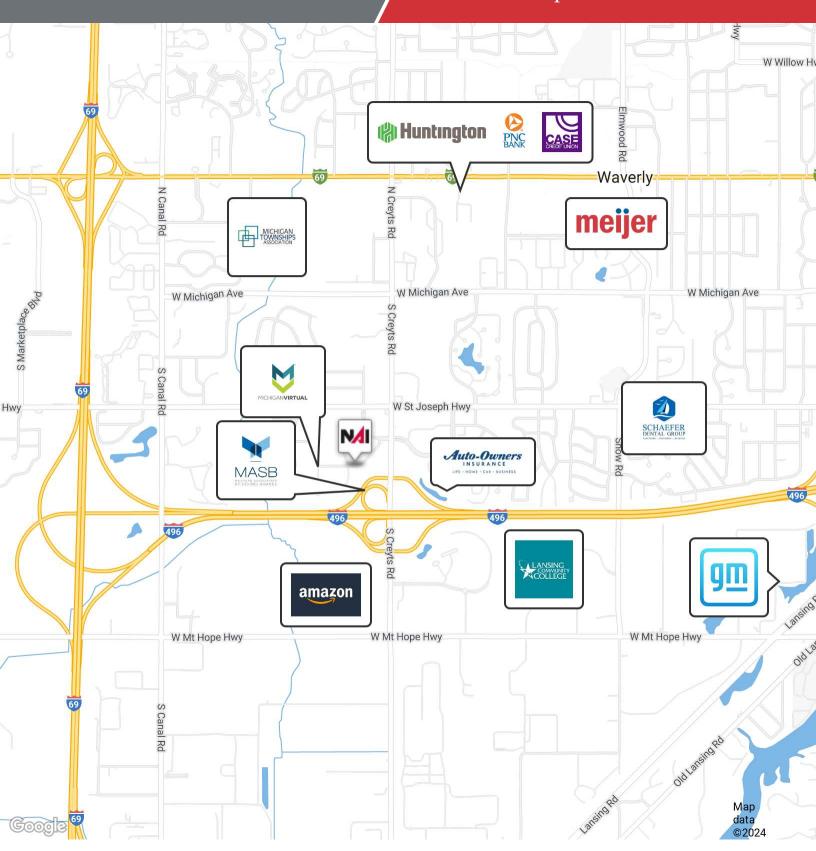

#### **Property Highlights**

- Suite 320 3,087 SF of office immediately available
- Suite 380 5,316 SF of office immediately available
- Suites are contiguous for up to 8,403 SF
- Immediate access to Interstate 496
- Near Auto Owners, Amazon, and GM