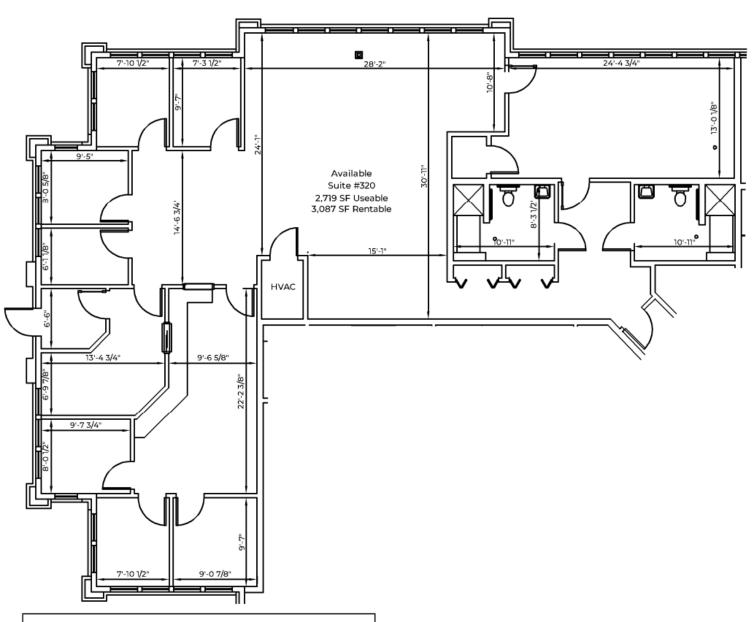

## For Lease

3,087 SF | \$15.00 SF/yr Suite 320 Floor Plan

### For Lease

3,087 - 8,403 SF | \$15.00 SF/yr Office Space

USEABLE AREA: 2,719 SF RENTABLE AREA: 3,087 SF