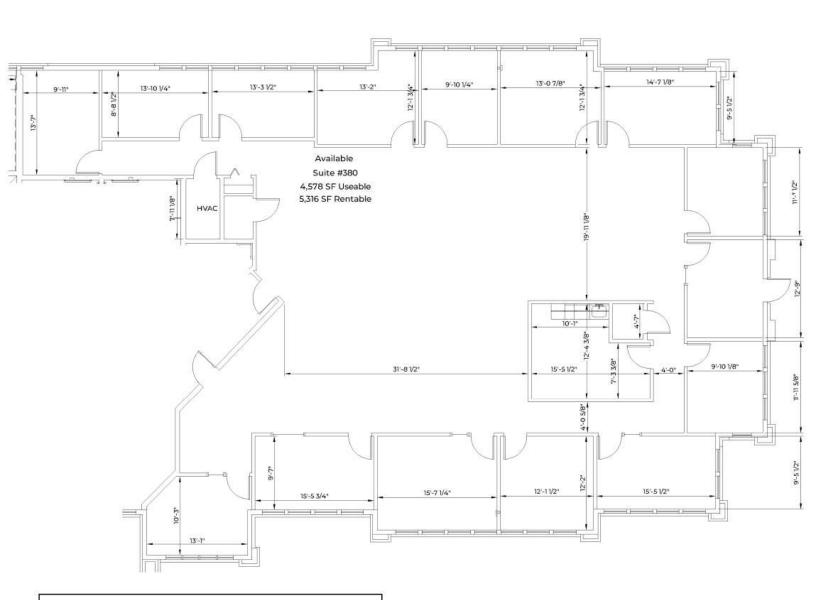

### For Lease

3,087 - 8,403 SF | \$15.00 SF/yr Office Space

USEABLE AREA: 4,578 SF RENTABLE AREA: 5,316 SF