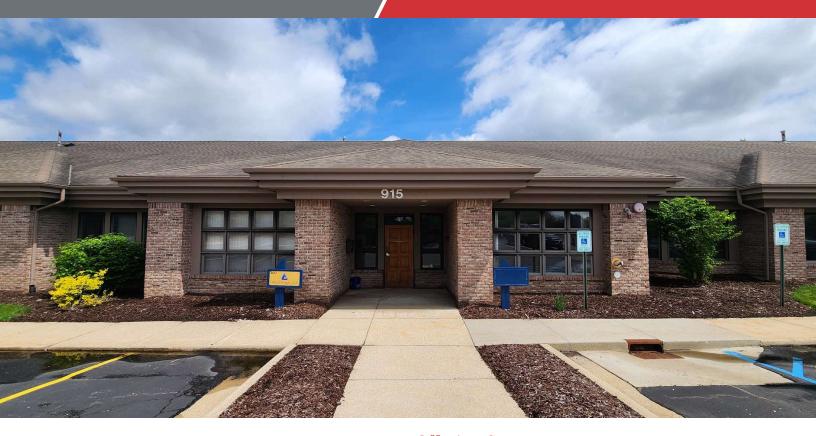

## 915 Centennial Way

Lansing, Michigan 48917

#### **Property Highlights**

- Suite 320 3,087 SF of office immediately available
- Suite 380 5,316 SF of office immediately available
- Suites are contiguous for up to 8,403 SF
- Immediate access to Interstate 496
- Near Auto Owners, Amazon, and GM

#### Offering Summary

| Lease Rate:    | \$15.00 SF/yr (MG) |
|----------------|--------------------|
| Building Size: | 10,132 SF          |
| Available SF:  | 3,087 - 8,403 SF   |
| Lot Size:      | 2.34 Acres         |