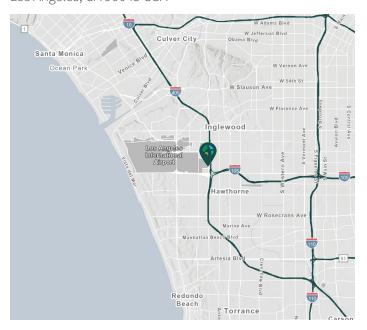

### **LOCATION**

- LAX adjacent with immediate access to 405/105 freeways
- Inside the U.S. Customs building
- Walking distance to Proud Bird/amenities/restaurants