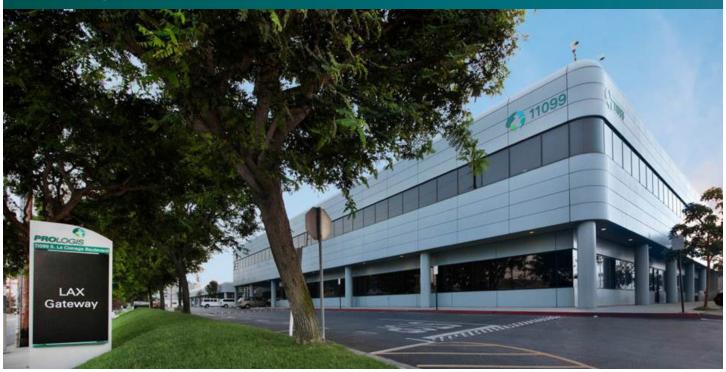

# Prologis LAX Gateway

11099 S. La Cienega Boulevard Los Angeles, CA 90045 USA

### **LOCATION**

- LAX adjacent with immediate access to 405/105 freeways
- Inside the U.S. Customs building
- Walking distance to Proud Bird/amenities/restaurants

### **FACILITY**

- 221,194 total building SF
- Ideal for Customs Brokers
- Functional office layout
- Great street frontage
- Plenty of visitor parking

## **ADVANTAGES AND AMENITIES**

- Surface parking
- High image building
- Professionally managed

Prologis Essentials: your single-source service for efficient move-in and operations at prologisessentials.com