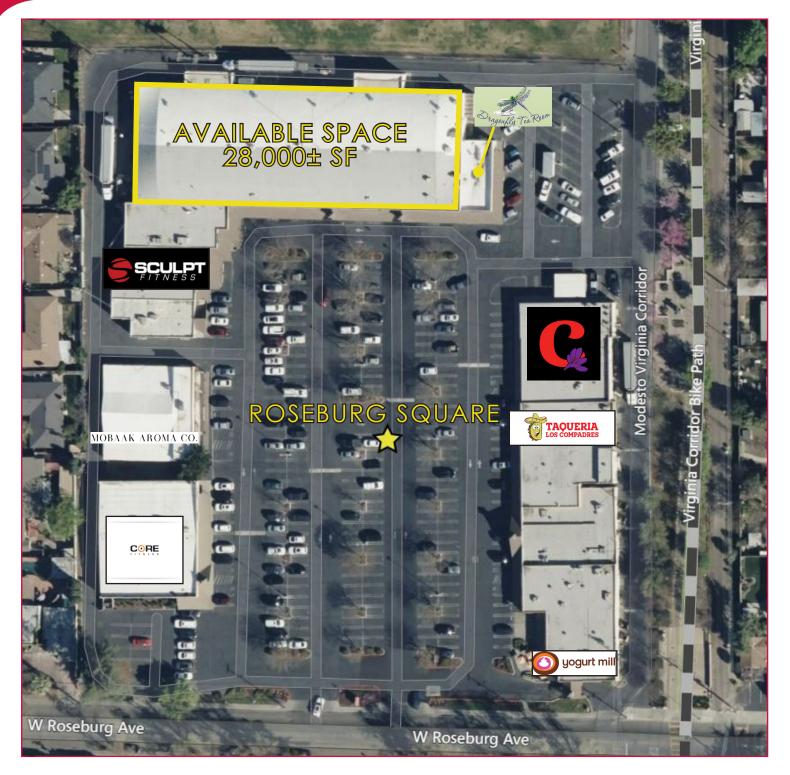

## LISTING DATA

**AVAILABLE SF:** 28,000± SF **Please do not disturb Tenant** 

### **COMMENTS:**

- Excellent neighborhood shopping center in the heart of Modesto, California with 360° residential trade area
- Established grocery box with exceptional Modesto history
- Great access, exposure, and visibility from Roseburg Avenue
- Exceptional population base of just under 70,000 people in two miles
- Cotenants include: Core Fitness, Yogurt Mill, and Taqueria Los Compadres
- Monument signage available
- Huge accessible parking field
- Close proximity to Doctors Hospital Medical