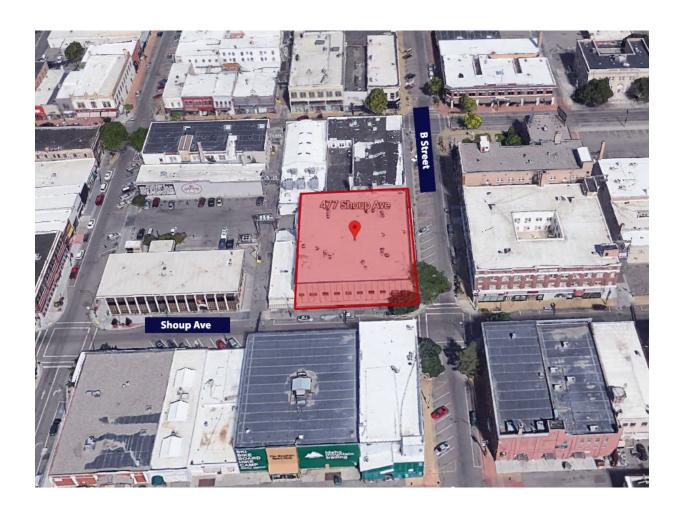

### Plat

477 Shoup Ave, Idaho Falls 83402

### **STREETS**

Located on the corner of Shoup Ave and B St