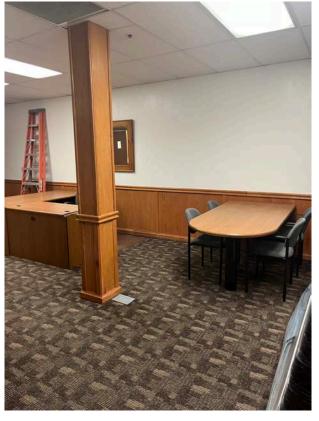

### Suite 102 Photos

477 Shoup Ave, Idaho Falls 83402

#### PROPERTY OVERVIEW

Office Lease Space Available - Downtown Idaho Falls

Suite 102 is a lower level suite featuring 1,050 SF of professional office space that consists of 1 private office plus another large conference room/executive office space and front reception area.