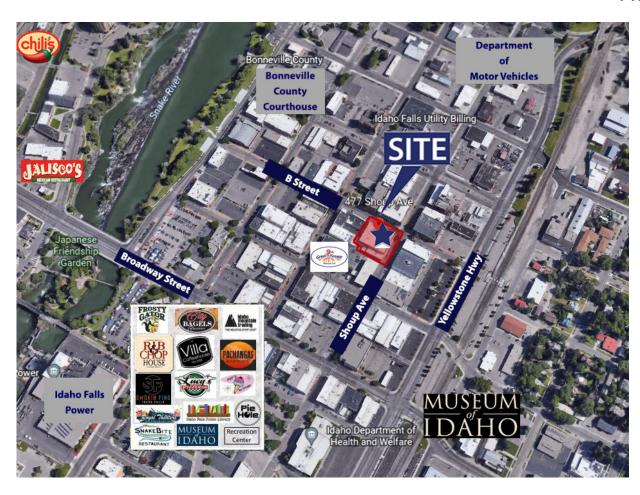

R NNN



### **ZONING**

DT-Downtown

### PROPERTY HIGHLIGHTS

- Downtown location
- Beautiful professional office building with marble and wood throughout
- Close to courthouse, services, restaurants and meeting locations
- Electronic keypad into each suite



### **STREETS**

Located on the corner of Shoup Ave and B St

#### PROPERTY OVERVIEW

Office Lease Space Available - Downtown Idaho Falls

Suite 102 is a lower level suite featuring 1,050 SF of professional office space that consists of 1 private office plus another large conference room/executive office space and front reception area.

Building includes elevator and a grand wooden staircase. NNN and utilities to be paid by tenant.

477 Shoup Ave, Idaho Falls 83402



### Plat



477 Shoup Ave, Idaho Falls 83402



#### **Aerial**



477 Shoup Ave, Idaho Falls 83402



### Suite 102 Photos











477 Shoup Ave, Idaho Falls 83402



### **Demographics**

#### PROPERTY INFORMATION

**Submarket:** SE IF **Parking:** 

**Bldg Type:** Office

Parking: Street

#### DEMOGRAPICS

2022 **1 Mi. 3 Mi. 5 Mi. Population: Avg** 11,820 65,074 104,730

### CONTACT

## **Shane Murphy**

Broker/Principal 208-521-4564 or 208-542-7979

# **Jacquelyn Hatch**

Commercial Agent 208-360-2347 or 208-542-7979